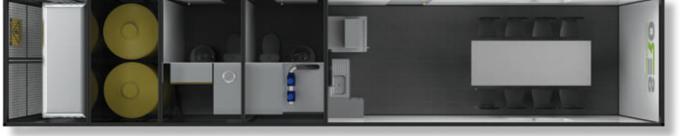

#### **ENERSITE Crib Rooms**

ENERSITE Crib rooms include all the features of the SWP6000 Services module along with full crib room facilities and ablutions.

These modules are truly self sufficient and provide a full off grid mobile solution for the most remote and harshest locations.

#### **Features**

- 8-10 Person Crib Room
- Integrated ENERSITE services module Power, Potable and Waste Water
- 1x Male toilet with hand basin
- 1x Female toilet with hand basin
- Kitchenette
- Hot water
- · Airconditioned

#### **Facilities**

- Fridge/Freezer
- Microwave
- · Boiling/Chilled Water
- · Tables and Seating
- · First aid cabinet
- Smoke alarm
- LED lighting
- Exterior LED bunker lighting
- · Fire extinguisher