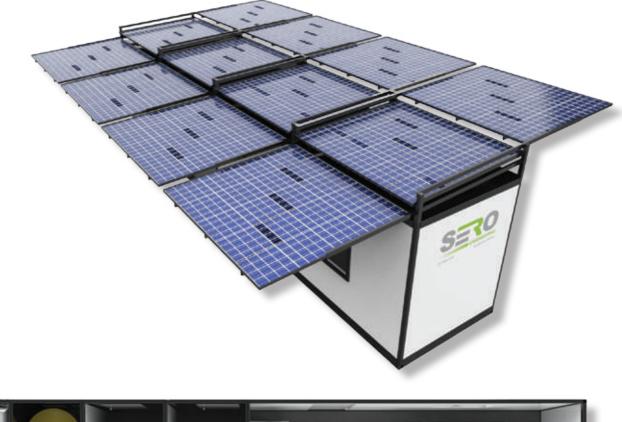

They are not only fully portable and mobile but also have highly reduced operating costs and minimal environmental impact when compared to traditional facilities.

The retractable solar array design provides shade for personnel when extended, will retract for ease of transport and automatically retract on high wind alert.

### ENERSITE SCR12000

SERC

#### **Features**

- 8-10 Person Crib Room
- Integrated ENERSITE services module Power, Potable and Waste Water
- 1x Male toilet with hand basin
- 1x Female toilet with hand basin
- Kitchenette
- Hot water
- · Airconditioned

#### **Facilities**

- Fridge/Freezer
- Microwave
- · Boiling/Chilled Water
- · Tables and Seating
- · First aid cabinet
- Smoke alarm
- LED lighting
- Exterior LED bunker lighting
- · Fire extinguisher

#### **Options**

· Safety shower / Eyewash station

**Serviced Crib Room** 

- · Area lighting tower
- Communications System
- · CCTV / Security
- Pie warmer
- Ice machine
- · Trailer mounted for ease of site mobility.
- · Fully customisable to client specifications