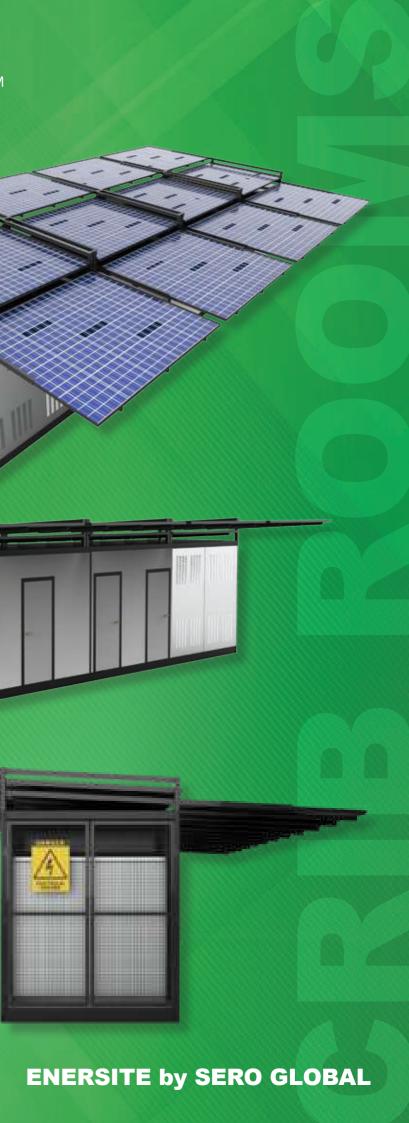

#### **ENERSITE Crib Rooms**

ENERSITE Crib rooms include all the features of the SWP6000 Services module along with full crib room facilities and ablutions.

These modules are truly self sufficient and provide a full off grid mobile solution for the most remote and harshest locations.

They are not only fully portable and mobile but also have highly reduced operating costs and minimal environmental impact when compared to traditional facilities.

The retractable solar array design provides shade for personnel when extended, will retract for ease of transport and automatically retract on high wind alert.