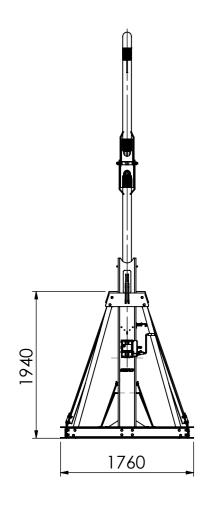

| FABRICATED BY        | DATE |
|----------------------|------|
| FABRICATION CHECK BY | DATE |
| WELD CHECK BY        | DATE |

| 0   | 03/07/2022 | ISSUE FOR APPROVAL | MO  | MM  |
|-----|------------|--------------------|-----|-----|
| REV | DATE       | DESCRIPTION        | DRN | CHK |

**SERO Rapid Pipe Stand** 

SCALE.



## GENERAL NOTE

ALL STEELWORK TO BE FABRICATED & ERECTED TO AS4100 ALL WELDS TO BE 6MM C.F.W- U.N.O. ALL WELDING TO AS1554

ALL CLEATS TO BE ON CENTERLINE U.N.O
HARDSTAMP ASSEMBLY MARK WHERE INDICATED THUS ALL SNIPES ARE 15x45°

| RAWING TITLE | NB1 | 00-5 | 5m |             |          |
|--------------|-----|------|----|-------------|----------|
| ONTRACT      |     |      |    |             |          |
| ODELLED BY   |     |      |    | CHECKED BY  |