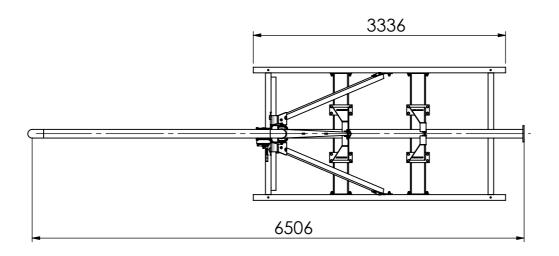

| FABRICATED BY        | DATE |
|----------------------|------|
| FABRICATION CHECK BY | DATE |
| WELD CHECK BY        | DATE |

| 0   | 03/07/2022 | ISSUE FOR APPROVAL | MO  | MM  |
|-----|------------|--------------------|-----|-----|
| REV | DATE       | DESCRIPTION        | DRN | CHK |

**SERO Rapid Pipe Stand** 

SCALE.



## GENERAL NOTE

ALL STEELWORK TO BE FABRICATED & ERECTED TO AS4100 ALL WELDS TO BE 6MM C.F.W- U.N.O. ALL WELDING TO AS1554

ALL CLEATS TO BE ON CENTERLINE U.N.O
HARDSTAMP ASSEMBLY MARK WHERE INDICATED THUS ALL SNIPES ARE 15x45°

| RAWING TITLE | NB1 | 00-5 | 5m |             |          |
|--------------|-----|------|----|-------------|----------|
| ONTRACT      |     |      |    |             |          |
| ODELLED BY   |     |      |    | CHECKED BY  |