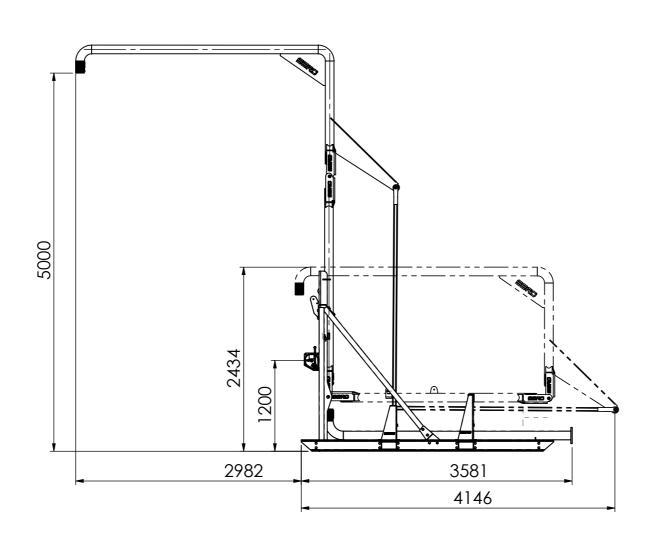

| FABRICATED BY        | DATE |
|----------------------|------|
| FABRICATION CHECK BY | DATE |
| WELD CHECK BY        | DATE |

| 0   | 03/07/2022 | ISSUE FOR APPROVAL | MO  | MM  |
|-----|------------|--------------------|-----|-----|
| REV | DATE       | DESCRIPTION        | DRN | CHK |

**SERO Rapid Pipe Stand** 

SCALE.



## GENERAL NOTE

ALL STEELWORK TO BE FABRICATED & ERECTED TO AS4100 ALL WELDS TO BE 6MM C.F.W- U.N.O. ALL WELDING TO AS1554

ALL CLEATS TO BE ON CENTERLINE U.N.O
HARDSTAMP ASSEMBLY MARK WHERE INDICATED THUS ALL SNIPES ARE 15x45°

| RAWING TITLE | NB1 | 00-5 | 5m |             |          |
|--------------|-----|------|----|-------------|----------|
| ONTRACT      |     |      |    |             |          |
| ODELLED BY   |     |      |    | CHECKED BY  |