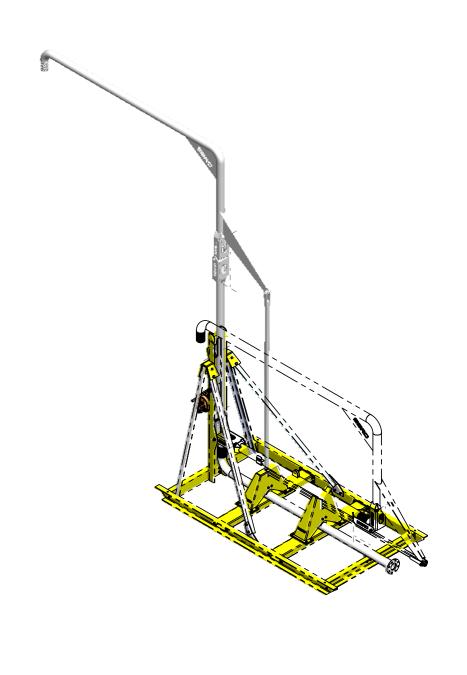

| FABRICATED BY        | DATE |
|----------------------|------|
| FABRICATION CHECK BY | DATE |
| WELD CHECK BY        | DATE |

| 0   | 03/07/2022 | ISSUE FOR APPROVAL | MO  | MM  |
|-----|------------|--------------------|-----|-----|
| REV | DATE       | DESCRIPTION        | DRN | CHK |

**SERO Rapid Pipe Stand** 

SCALE.



## GENERAL NOTE

ALL STEELWORK TO BE FABRICATED & ERECTED TO AS4100 ALL WELDS TO BE 6MM C.F.W- U.N.O. ALL WELDING TO AS1554

ALL CLEATS TO BE ON CENTERLINE U.N.O
HARDSTAMP ASSEMBLY MARK WHERE INDICATED THUS ALL SNIPES ARE 15x45°

| RAWING TITLE | NB1 | 00-5 | 5m |             |          |
|--------------|-----|------|----|-------------|----------|
| ONTRACT      |     |      |    |             |          |
| ODELLED BY   |     |      |    | CHECKED BY  |