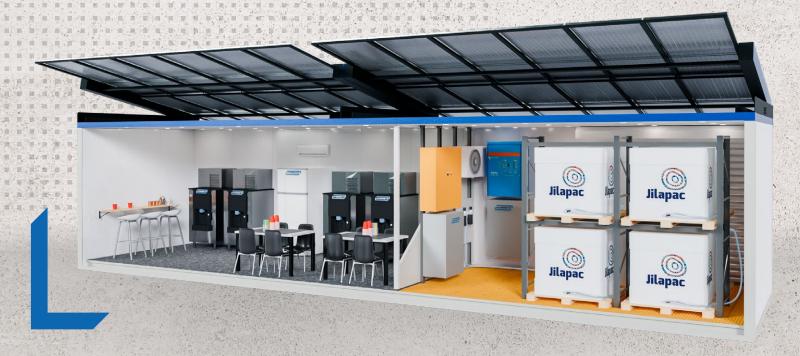

## **FEATURES**

- 12.2m x 3.2m Insulated Building
- Spacious, uncongested interior
- 2x Access doors enabling free flow of personnel
- Airconditioned

- Customisable from 50 -500 person daily capacity
- · Heavy duty vinyl flooring
- Air Curtains to Entry and Exit doors to maintain a clean and cool environment
- Single point services connections for efficient on-site installation
- Standard twist lock container lifting points for ease of transport and placement

## **HYDRASITE FEATURES**

**HYDRASITE IR12000** 