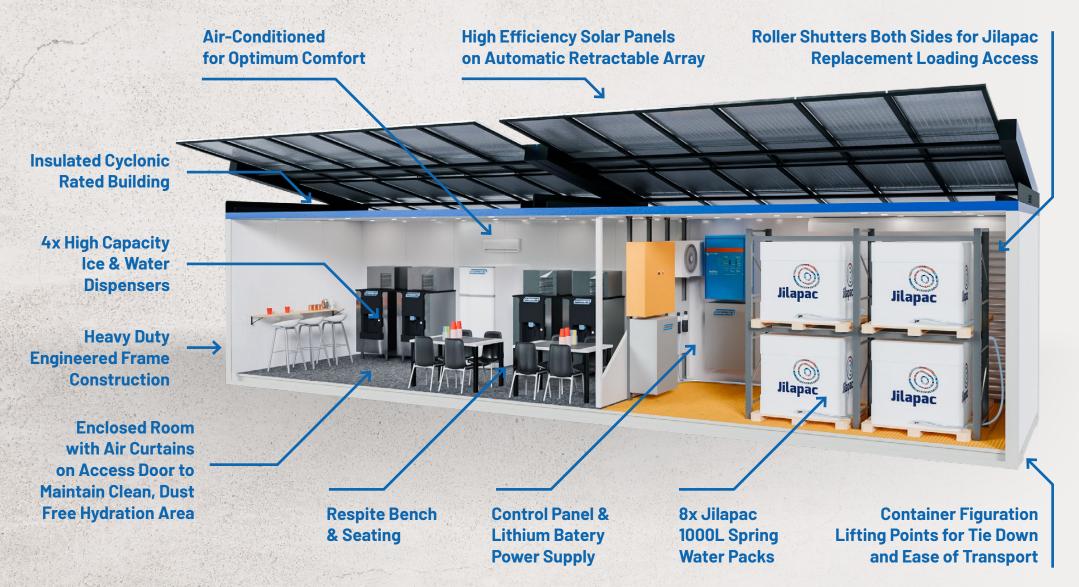

## **FEATURES**

- 12.2m x 3.2m Insulated Building
- Spacious, uncongested interior
- 2x Access doors enabling free flow of personnel
- Airconditioned

- Customisable from 50 -500 person daily capacity
- · Heavy duty vinyl flooring
- Air Curtains to Entry and Exit doors to maintain a clean and cool environment
- Single point services connections for efficient on-site installation
- Standard twist lock container lifting points for ease of transport and placement

## **HYDRASITE FEATURES**

**HYDRASITE IR12000** 