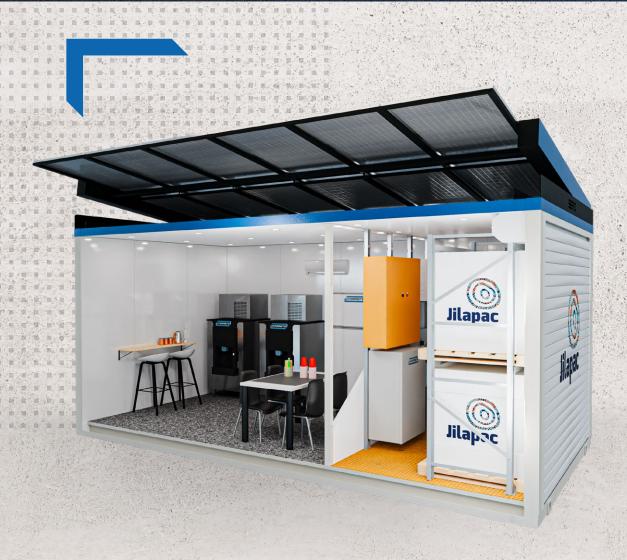

## **HYDRASITE FEATURES**

**HYDRASITE IR6000** 

Air-Conditioned for Optimum Comfort

Insulated Cyclonic Rated Building

2x High Capacity Ice & Water Dispensers

Respite Bench & Seating

Enclosed Room with Air Curtains on Access Door to Maintain Clean, Dust Free Hydration Area

**Heavy Duty Robust Frame Construction** 

High Efficiency Solar Panels on Automatic Retractable Array

Control Panel & Lithium Batery Power Supply

4x Jilapac 1000L Spring Water Packs

Roller Shutter for Jilapac Replacement Loading Access