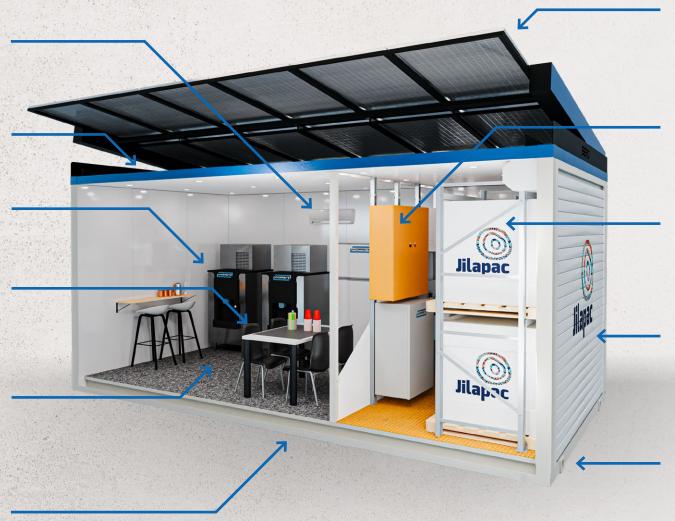

## **HYDRASITE FEATURES**

**HYDRASITE IR6000** 

Air-Conditioned for Optimum Comfort

Insulated Cyclonic Rated Building

2x High Capacity Ice & Water Dispensers

Respite Bench & Seating

Enclosed Room with Air Curtains on Access Door to Maintain Clean, Dust Free Hydration Area

**Heavy Duty Robust Frame Construction** 

High Efficiency Solar Panels on Automatic Retractable Array

Control Panel & Lithium Batery Power Supply

4x Jilapac 1000L Spring Water Packs

Roller Shutter for Jilapac Replacement Loading Access

Container Figuration
Lifting Points for Tie
Down and Ease of
Transport