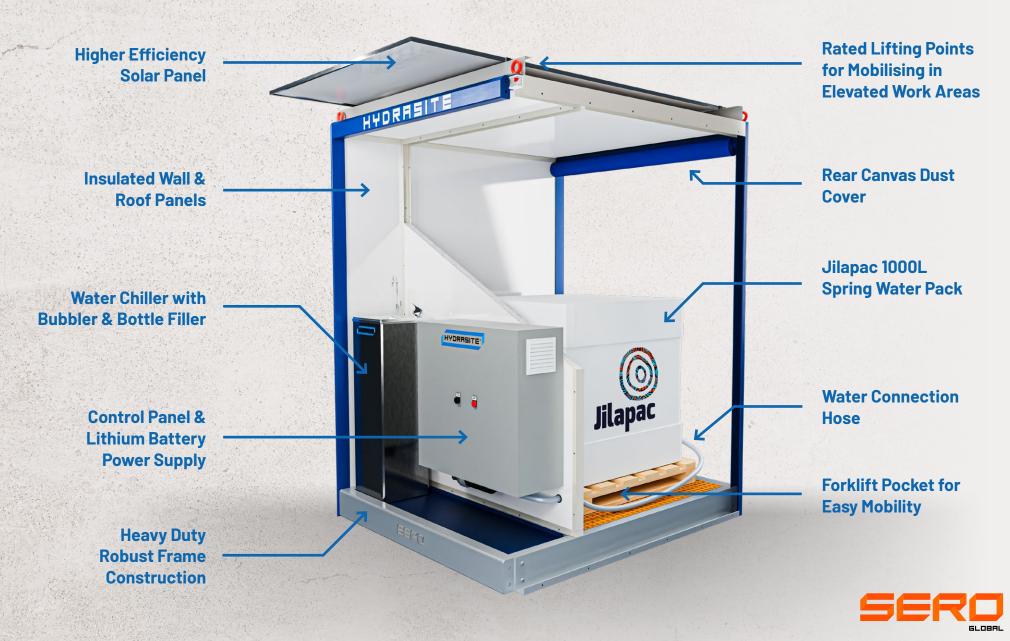

## **FEATURES**

• Heavy Duty Galvanised Base

) Jilapac

Insulated Enclosure

SOLR

- Solar Powered
- Water Filtration
- Water Chiller with Bubbler and Bottle Filler
- Integrated Fork Pockets
- Tie Down & Lift Points

## **SPECIFICATIONS**

- Width 1620mm
- Height 2260mm
- Depth 1880mm

Should you have any questions regarding the specifications of this product or require further information please contact tech@seroglobal.com.au or call 1300 033 066.