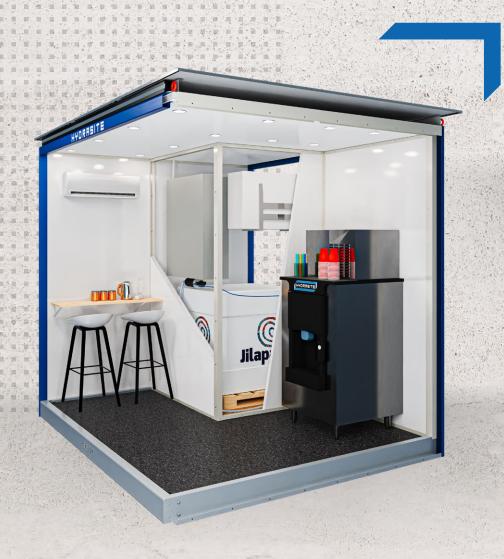

## FEATURES

- Heavy Duty Galvanised Base Insulated Enclosure
- · 240V External Power Connection
- · Pressure Pump
- Water Filtration
- Dispenser Water Chiller and Ice Machine
- Integrated Fork Pockets
- · Tie Down & Lift Points
- Dedicated Area for Seating Expanded Room for Ice Machines

## **HYDRASITE FEATURES**

**HYDRASITE S3000** 

Insulated Wall & Roof Panels

Air-Conditioned for Optimum Comfort

Control Panel & Lithium Battery Power Supply

Respite Bench & Seating

Enclosed Room With Access Door to Maintain Clean, Dust Free Hydration Area

Heavy Duty Robust Frame Construction