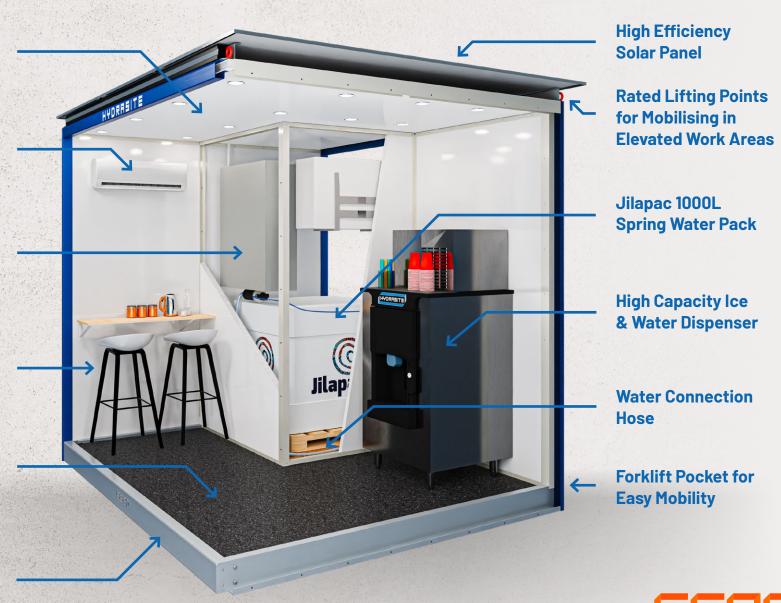

## FEATURES

- Heavy Duty Galvanised Base Insulated Enclosure
- · 240V External Power Connection
- · Pressure Pump
- Water Filtration
- Dispenser Water Chiller and Ice Machine
- Integrated Fork Pockets
- · Tie Down & Lift Points
- Dedicated Area for Seating Expanded Room for Ice Machines

## **HYDRASITE FEATURES**

**HYDRASITE S3000** 

Insulated Wall & Roof Panels

Air-Conditioned for Optimum Comfort

Control Panel & Lithium Battery Power Supply

Respite Bench & Seating

Enclosed Room With Access Door to Maintain Clean, Dust Free Hydration Area

Heavy Duty Robust Frame Construction