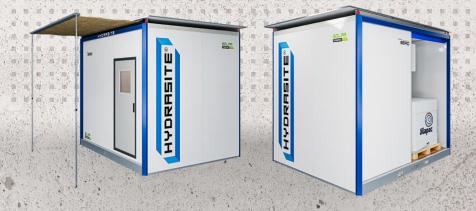

## FEATURES

- Heavy Duty Galvanised Base Insulated Enclosure
- · 240V External Power Connection
- · Pressure Pump
- Water Filtration
- Dispenser Water Chiller and Ice Machine
- Integrated Fork Pockets
- · Tie Down & Lift Points
- Dedicated Area for Seating Expanded Room for Ice Machines

## **HYDRASITE FEATURES**

**HYDRASITE S3000** 

Insulated Wall & Roof Panels

Air-Conditioned for Optimum Comfort

Control Panel & Lithium Battery Power Supply

Respite Bench & Seating

Enclosed Room With Access Door to Maintain Clean, Dust Free Hydration Area