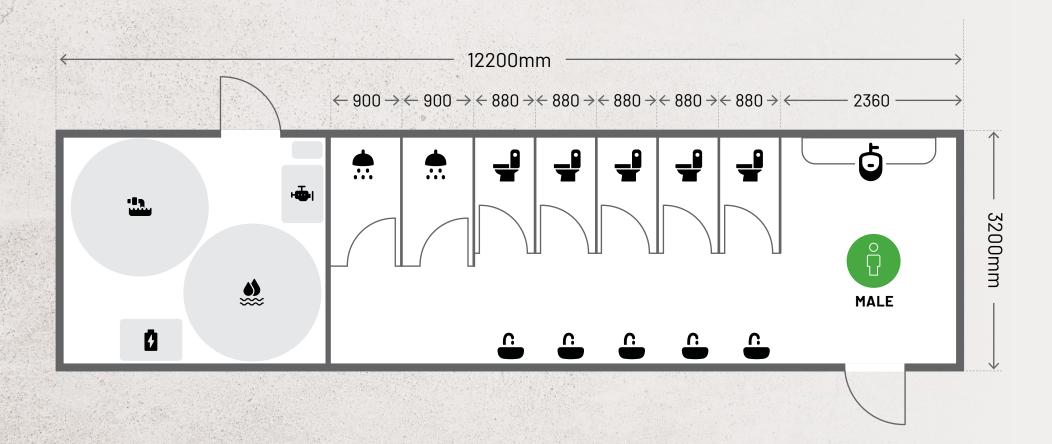

## **ENERSITE FLOOR PLAN**

ABLUTION MALE 12X3

Should you have any questions regarding the specifications of this product or require further information please contact **info@seroglobal.com.au** or call **1300 033 066**.