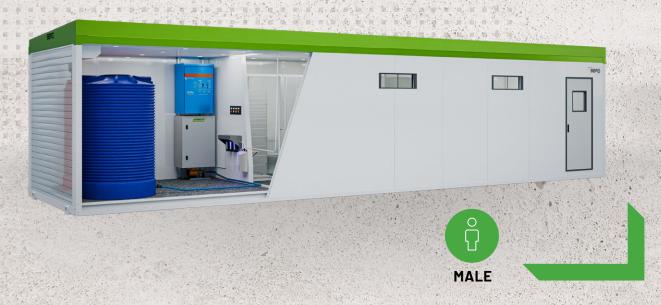

## **ENERSITE CONFIGURATION**

**ABLUTION MALE 12X3** 

Should you have any questions regarding the specifications of this product or require further information please contact **info@seroglobal.com.au** or call **1300 033 066**.

## DATA SHEET ENERSITE ABLUTION 12X3

ENGINEERED FOR WIND REGION D

HIGH EFFICIENCY SOLAR PANELS

STANDARD CONTAINER CONFIGURATION LIFT POINTS

REMOTE MONITORING OF SOLAR SYSTEM

INTEGRATED POTABLE AND WASTE WATER STORAGE

## **SPECIFICATIONS**

- 9kw Solar/Battery Power System
- 1x 4500L Potable Water Tank
- 1x 4500L Waste Water Tank
- 5x Toilet Cubicles and 1x Urinal
- · 2x Showers
- 5 x LED Lighting
- 100mm Insulated Wall and Ceiling Panelling
- · Industrial Grade 2mm Vinyl Flooring