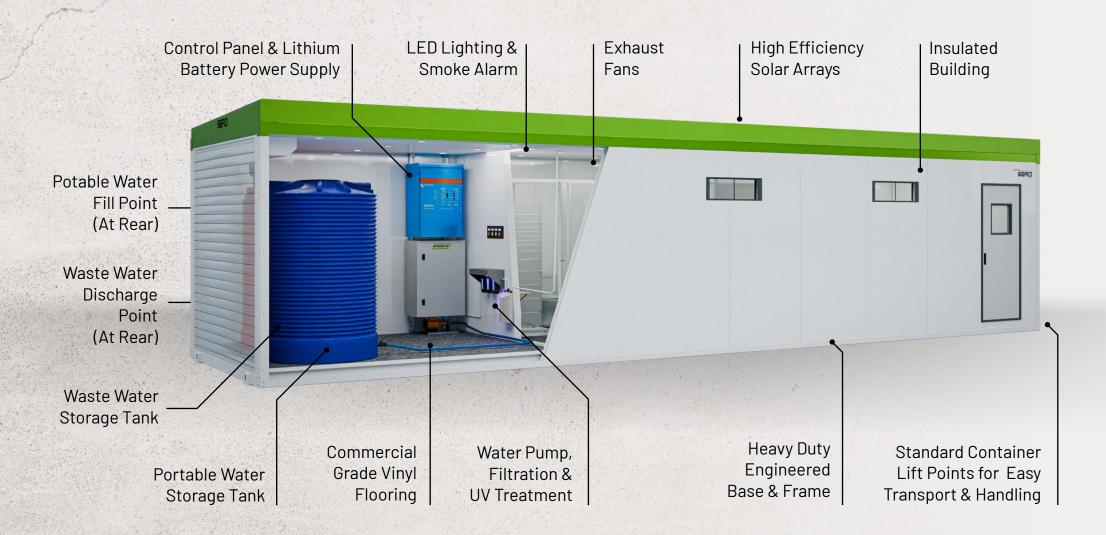

## **SPECIFICATIONS**

- 9kw Solar/Battery Power System
- 1x 4500L Potable Water Tank
- 1x 4500L Waste Water Tank
- 5x Toilet Cubicles and 1x Urinal
- · 2x Showers
- 5 x LED Lighting
- 100mm Insulated Wall and Ceiling Panelling
- · Industrial Grade 2mm Vinyl Flooring

## **ENERSITE CONFIGURATION**

**ABLUTION MALE 12X3** 

Should you have any questions regarding the specifications of this product or require further information please contact **info@seroglobal.com.au** or call **1300 033 066**.