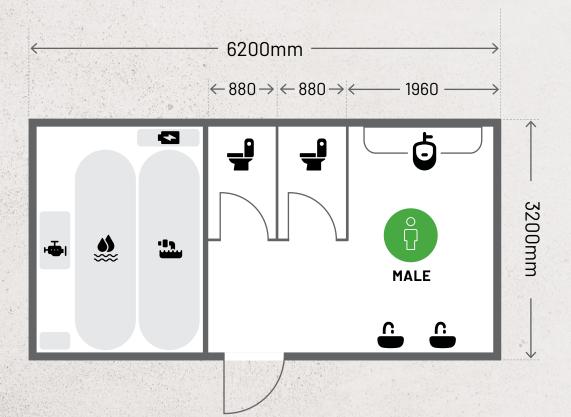

## **ENERSITE FLOOR PLAN** ABLUTION MALE 6X3

10 10 10 10 10 10

\*\*\*\*\*\*

Should you have any questions regarding the specifications of this product or require further information please contact **info@seroglobal.com.au** or call **1300 033 066**.