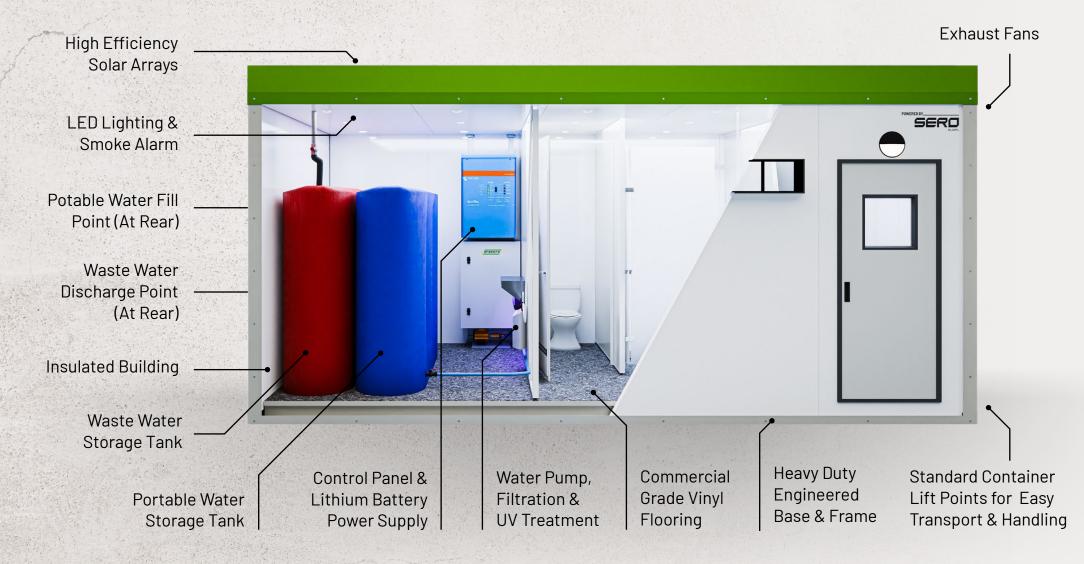

# ENERSITE CONFIGURATION ABLUTION MALE 6X3

Should you have any questions regarding the specifications of this product or require further information please contact **info@seroglobal.com.au** or call **1300 033 066**.

### REMOTE MONITORING OF SOLAR SYSTEM

INTEGRATED POTABLE AND WASTE WATER STORAGE

SOLID FABRICATED STEEL BASE

COMPLETE OUTER FRAME STRUCTURE External: Width: 3.2m | Length: 6.2m | Internal: Width: 3m | Length: 6m

## SPECIFICATIONS

- 4.5kw Solar/Battery Power System
- 1x 3000L Potable Water Tank
- 1x 3000L Waste Water Tank
- 2x Toilet Cubicals and 1x Urinal
- 2 x Handbasins
- 4 x LED Lighting
- 100mm Insulated Wall and Ceiling Paneling
- Industrial Grade 2mm Vinyl Flooring