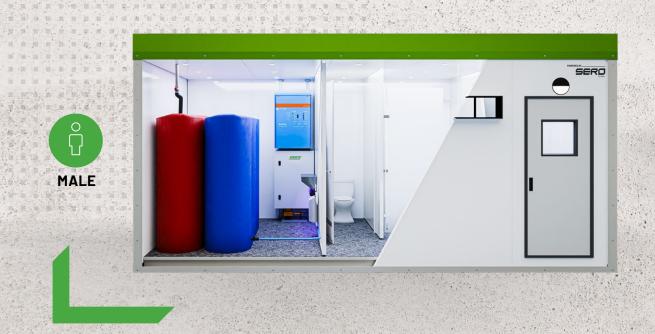

# ENERSITE CONFIGURATION ABLUTION MALE 6X3

Should you have any questions regarding the specifications of this product or require further information please contact **info@seroglobal.com.au** or call **1300 033 066**.

## SPECIFICATIONS

- 4.5kw Solar/Battery Power System
- 1x 3000L Potable Water Tank
- 1x 3000L Waste Water Tank
- 2x Toilet Cubicals and 1x Urinal
- 2 x Handbasins
- 4 x LED Lighting
- 100mm Insulated Wall and Ceiling Paneling
- Industrial Grade 2mm Vinyl Flooring