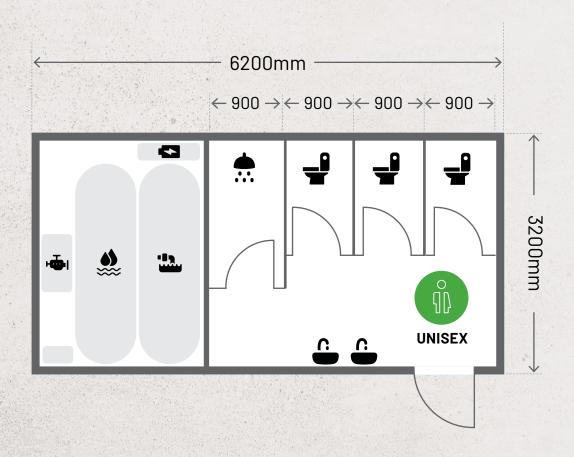

## **ENERSITE FLOOR PLAN**

**ABLUTION UNISEX 6X3** 

## **ENERSITE CONFIGURATION**

**ABLUTION UNISEX 6X3** 

Should you have any questions regarding the specifications of this product or require further information please contact **info@seroglobal.com.au** or call **1300 033 066**.