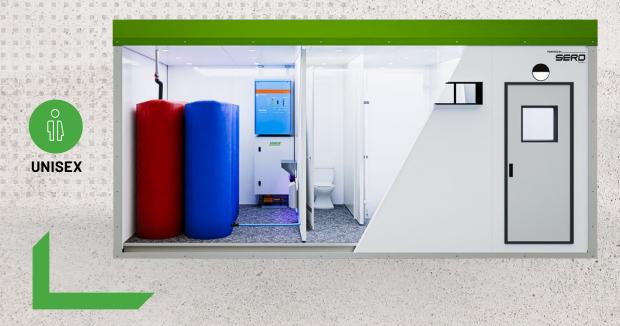

## **ENERSITE CONFIGURATION**

**ABLUTION UNISEX 6X3** 

Should you have any questions regarding the specifications of this product or require further information please contact **info@seroglobal.com.au** or call **1300 033 066**.

## **SPECIFICATIONS**

- · 4.5kw Solar/Battery Power System
- 1x 3000L Potable Water Tank
- 1x 3000L Waste Water Tank
- 3 x Toilet Cubicles and 1x shower
- 2 x Handbasins
- 4 x LED Lighting
- 100mm Insulated Wall and Ceiling Paneling
- · Industrial Grade 2mm Vinyl Flooring