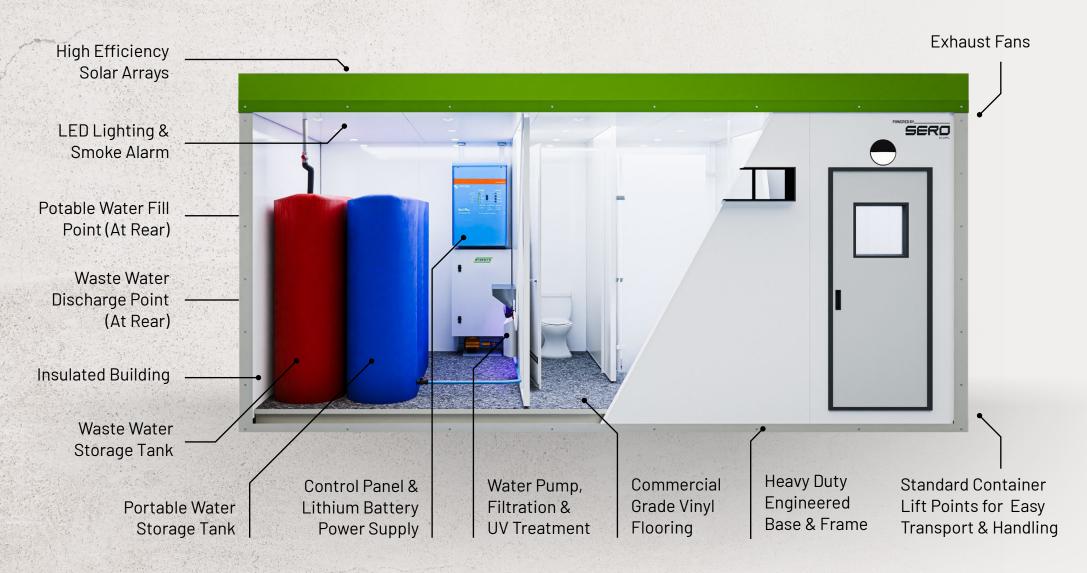

## DATA SHEET ENERSITE ABLUTION 6X3

ENGINEERED FOR WIND REGION D

HIGH EFFICIENCY SOLAR PANELS

STANDARD CONTAINER CONFIGURATION LIFT POINTS

REMOTE MONITORING OF SOLAR SYSTEM

INTEGRATED POTABLE AND WASTE WATER STORAGE

**SOLID FABRICATED STEEL BASE** 

COMPLETE OUTER FRAME STRUCTURE

External: Width: 3.2m | Length: 6.2m

Internal: Width: 3m | Length: 6m

## **SPECIFICATIONS**

- · 4.5kw Solar/Battery Power System
- 1x 3000L Potable Water Tank
- 1x 3000L Waste Water Tank
- 3 x Toilet Cubicles and 1x shower
- 2 x Handbasins
- 4 x LED Lighting
- 100mm Insulated Wall and Ceiling Paneling
- · Industrial Grade 2mm Vinyl Flooring