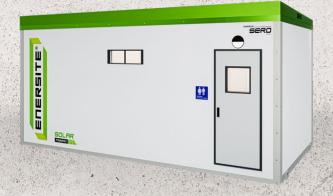

## DATA SHEET ENERSITE ABLUTION 6X3

ENGINEERED FOR WIND REGION D

HIGH EFFICIENCY SOLAR PANELS

STANDARD CONTAINER CONFIGURATION LIFT POINTS

REMOTE MONITORING OF SOLAR SYSTEM

INTEGRATED POTABLE AND WASTE WATER STORAGE

**SOLID FABRICATED STEEL BASE** 

COMPLETE OUTER FRAME STRUCTURE

External: Width: 3.2m | Length: 6.2m

Internal: Width: 3m | Length: 6m

## **SPECIFICATIONS**

- · 4.5kw Solar/Battery Power System
- 1x 3000L Potable Water Tank
- 1x 3000L Waste Water Tank
- 3 x Toilet Cubicles and 1x shower
- 2 x Handbasins
- 4 x LED Lighting
- 100mm Insulated Wall and Ceiling Paneling
- · Industrial Grade 2mm Vinyl Flooring