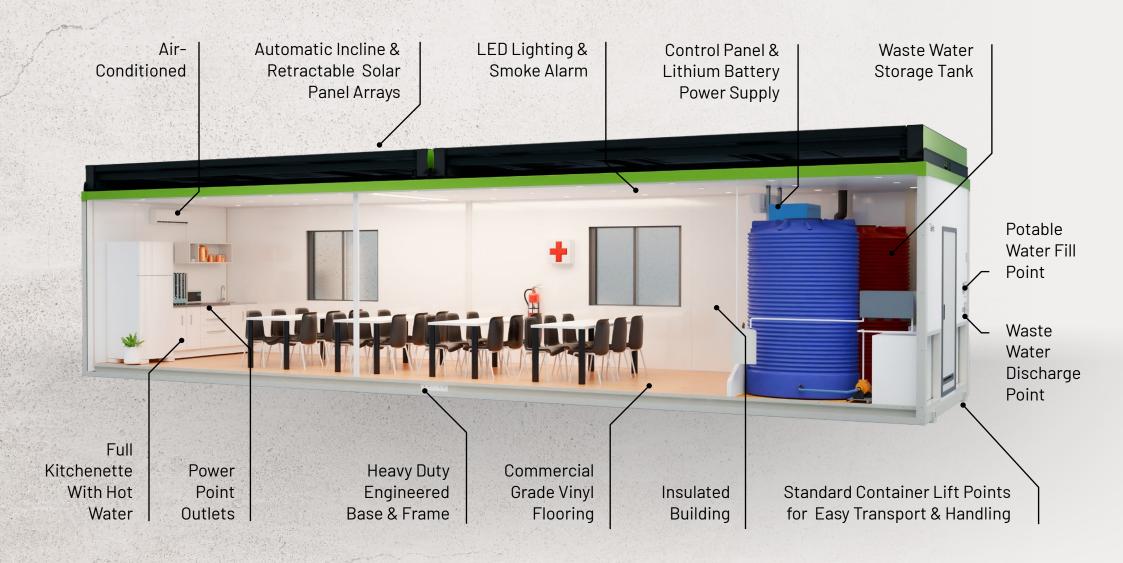

## DATA SHEET ENERSITE CRIB 12X3

**24 PERSON CRIB ROOM** 

ENGINEERED FOR WIND REGION D

HIGH EFFICIENCY SOLAR PANELS

STANDARD CONTAINER
CONFIGURATION LIFT POINTS

REMOTE MONITORING OF SOLAR SYSTEM

INTEGRATED POTABLE AND WASTE WATER STORAGE

**SOLID FABRICATED STEEL BASE** 

COMPLETE OUTER FRAME STRUCTURE

External: Width: 3.2m | Length: 12.2m

Internal: Width: 3m | Length: 12m

## **SPECIFICATIONS**

- · 9kw Solar/Battery Power System
- 1x 1500L Potable Water Tank
- 1x 1500L Waste Water Tank
- 1x 2000mm Kitchenette
- 1x Hot Water System
- 6 x LED Lighting
- 100mm Insulated Wall and Ceiling Paneling
- · Industrial Grade 2mm Vinyl Flooring