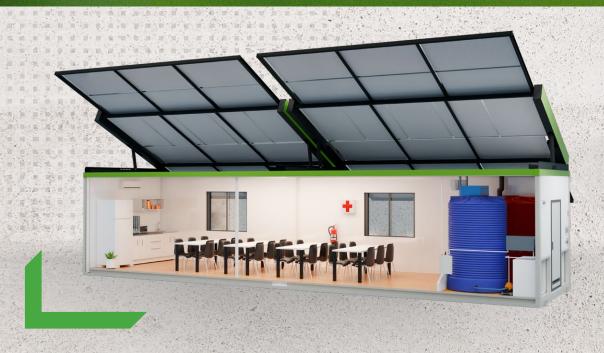

## DATA SHEET ENERSITE CRIB 12X3

**24 PERSON CRIB ROOM** 

ENGINEERED FOR WIND REGION D

HIGH EFFICIENCY SOLAR PANELS

STANDARD CONTAINER
CONFIGURATION LIFT POINTS

REMOTE MONITORING OF SOLAR SYSTEM

INTEGRATED POTABLE AND WASTE WATER STORAGE

**SOLID FABRICATED STEEL BASE** 

COMPLETE OUTER FRAME STRUCTURE

External: Width: 3.2m | Length: 12.2m

Internal: Width: 3m | Length: 12m

## **SPECIFICATIONS**

- · 9kw Solar/Battery Power System
- 1x 1500L Potable Water Tank
- 1x 1500L Waste Water Tank
- 1x 2000mm Kitchenette
- 1x Hot Water System
- 6 x LED Lighting
- 100mm Insulated Wall and Ceiling Paneling
- · Industrial Grade 2mm Vinyl Flooring