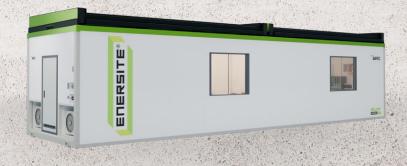

## DATA SHEET ENERSITE CRIB 12X3

**24 PERSON CRIB ROOM** 

ENGINEERED FOR WIND REGION D

HIGH EFFICIENCY SOLAR PANELS

STANDARD CONTAINER
CONFIGURATION LIFT POINTS

REMOTE MONITORING OF SOLAR SYSTEM

INTEGRATED POTABLE AND WASTE WATER STORAGE

**SOLID FABRICATED STEEL BASE** 

COMPLETE OUTER FRAME STRUCTURE

External: Width: 3.2m | Length: 12.2m

Internal: Width: 3m | Length: 12m

## **SPECIFICATIONS**

- · 9kw Solar/Battery Power System
- 1x 1500L Potable Water Tank
- 1x 1500L Waste Water Tank
- 1x 2000mm Kitchenette
- 1x Hot Water System
- 6 x LED Lighting
- 100mm Insulated Wall and Ceiling Paneling
- · Industrial Grade 2mm Vinyl Flooring