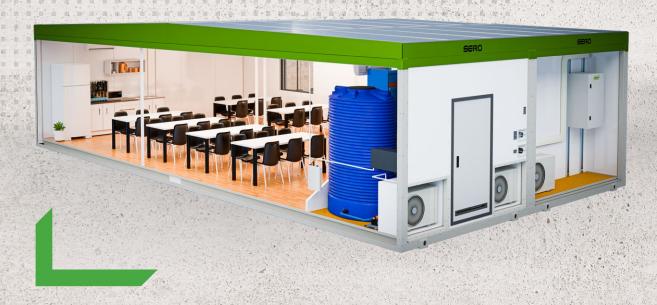

## **ENERSITE CONFIGURATION**

**ENERSITE CRIB 12X6** 

Should you have any questions regarding the specifications of this product or require further information please contact info@seroglobal.com.au or call 1300 033 066.

## **SPECIFICATIONS**

- 18kw Solar/Battery Power System
- 1x 4500L Potable Water Tank
- 1x 4500L Waste Water Tank
- 1x 2000mm Kitchenette
- 1x Hot Water System
- 6 x LED Lighting
- 100mm Insulated Wall and Ceiling Paneling
- · Industrial Grade 2mm Vinyl Flooring