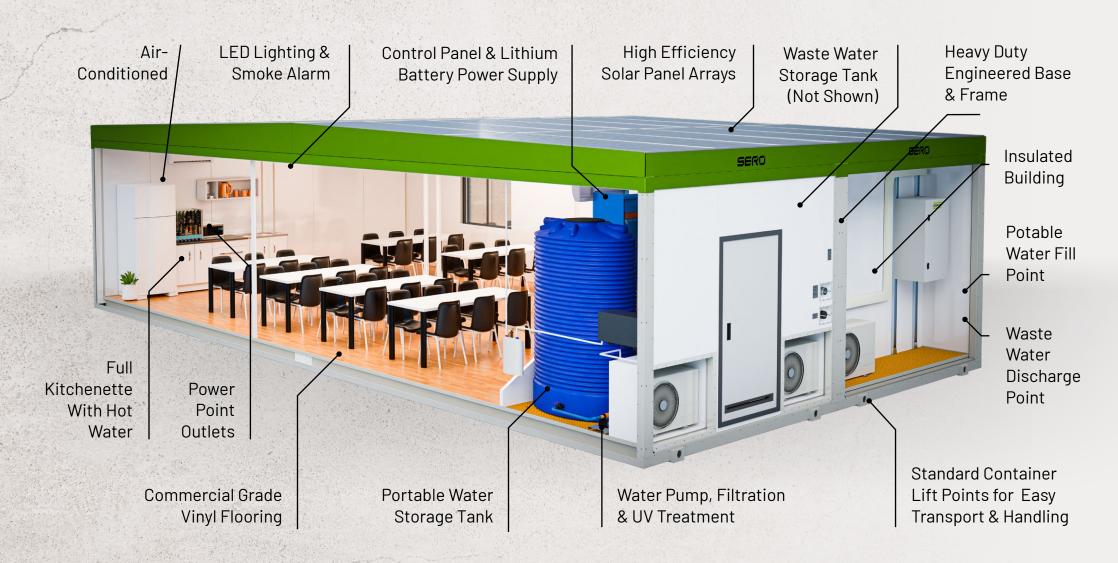

## DATA SHEET **ENERSITE CRIB 12X6**

**40 PERSON CRIB ROOM** 

**ENGINEERED FOR WIND REGION D** 

HIGH EFFICIENCY SOLAR **PANELS** 

**STANDARD CONTAINER CONFIGURATION LIFT POINTS** 

please contact info@seroglobal.com.au or call 1300 033 066.

REMOTE MONITORING OF SOLAR SYSTEM

INTEGRATED POTABLE AND **WASTE WATER STORAGE** 

**SOLID FABRICATED STEEL BASE** 

**COMPLETE OUTER FRAME STRUCTURE** 

External: Width: 6.4m | Length: 12.2m

Internal: Width: 6.2m | Length: 12m

## **SPECIFICATIONS**

- 18kw Solar/Battery Power System
- 1x 4500L Potable Water Tank
- 1x 4500L Waste Water Tank
- 1x 2000mm Kitchenette
- 1x Hot Water System
- 6 x LED Lighting
- 100mm Insulated Wall and Ceiling Paneling
- · Industrial Grade 2mm Vinyl Flooring

## **ENERSITE CONFIGURATION**

**ENERSITE CRIB 12X6** 

Should you have any questions regarding the specifications of this product or require further information please contact info@seroglobal.com.au or call 1300 033 066.