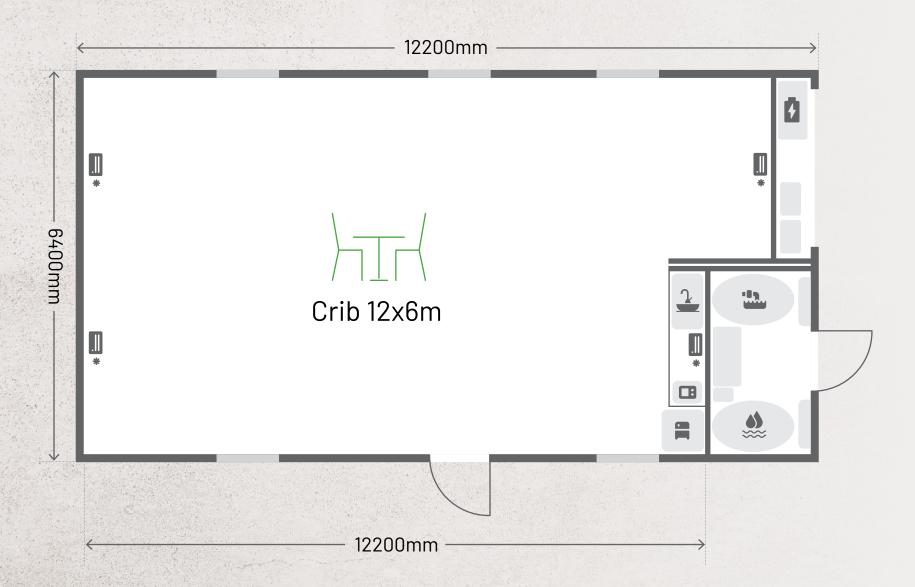

## ENERSITE FLOOR PLAN

**ENERSITE CRIB 12X6** 

Should you have any questions regarding the specifications of this product or require further information please contact info@seroglobal.com.au or call 1300 033 066.

REMOTE MONITORING OF SOLAR SYSTEM

INTEGRATED POTABLE AND **WASTE WATER STORAGE** 

**SOLID FABRICATED STEEL BASE** 

**COMPLETE OUTER FRAME STRUCTURE** 

External: Width: 6.4m | Length: 12.2m

Internal: Width: 6.2m | Length: 12m