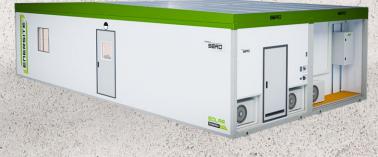

## DATA SHEET **ENERSITE CRIB 12X6**

**40 PERSON CRIB ROOM** 

**ENGINEERED FOR WIND REGION D** 

HIGH EFFICIENCY SOLAR **PANELS** 

**STANDARD CONTAINER CONFIGURATION LIFT POINTS** 

please contact info@seroglobal.com.au or call 1300 033 066.

REMOTE MONITORING OF SOLAR SYSTEM

INTEGRATED POTABLE AND **WASTE WATER STORAGE** 

**SOLID FABRICATED STEEL BASE** 

**COMPLETE OUTER FRAME STRUCTURE** 

External: Width: 6.4m | Length: 12.2m

Internal: Width: 6.2m | Length: 12m

## **SPECIFICATIONS**

- 18kw Solar/Battery Power System
- 1x 4500L Potable Water Tank
- 1x 4500L Waste Water Tank
- 1x 2000mm Kitchenette
- 1x Hot Water System
- 6 x LED Lighting
- 100mm Insulated Wall and Ceiling Paneling
- · Industrial Grade 2mm Vinyl Flooring

## **ENERSITE CONFIGURATION**

**ENERSITE CRIB 12X6** 

Should you have any questions regarding the specifications of this product or require further information please contact info@seroglobal.com.au or call 1300 033 066.