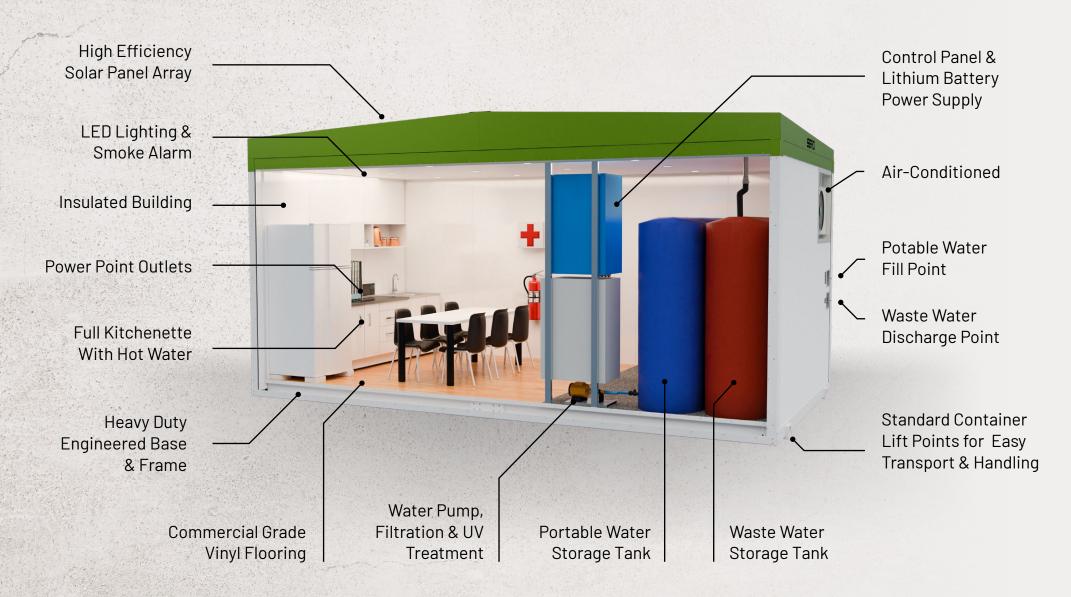

## DATA SHEET ENERSITE CRIB 6X3

8-10 PERSON CRIB ROOM

ENGINEERED FOR WIND REGION D

HIGH EFFICIENCY SOLAR PANELS

STANDARD CONTAINER
CONFIGURATION LIFT POINTS

REMOTE MONITORING OF SOLAR SYSTEM

INTEGRATED POTABLE & WASTE WATER STORAGE

**SOLID FABRICATED STEEL BASE** 

COMPLETE OUTER FRAME STRUCTURE

External: Width: 3.2m | Length: 6.2m

Internal: Width: 3m | Length: 6m

## **SPECIFICATIONS**

- · 4.5kw Solar/Battery Power System
- 1x 1500L Potable Water Tank
- 1x 1500L Waste Water Tank
- 1x 2000mm Kitchenette
- 1x Hot Water System
- 4 x LED Lighting
- · 100mm Insulated Wall and Ceiling Paneling
- Industrial Grade 2mm Vinyl Flooring