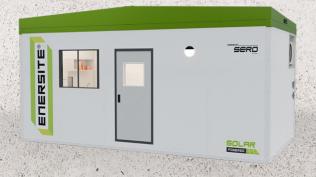

## DATA SHEET ENERSITE CRIB 6X3

8-10 PERSON CRIB ROOM

ENGINEERED FOR WIND REGION D

HIGH EFFICIENCY SOLAR PANELS

STANDARD CONTAINER
CONFIGURATION LIFT POINTS

REMOTE MONITORING OF SOLAR SYSTEM

INTEGRATED POTABLE & WASTE WATER STORAGE

**SOLID FABRICATED STEEL BASE** 

COMPLETE OUTER FRAME STRUCTURE

External: Width: 3.2m | Length: 6.2m

Internal: Width: 3m | Length: 6m

## **SPECIFICATIONS**

- · 4.5kw Solar/Battery Power System
- 1x 1500L Potable Water Tank
- 1x 1500L Waste Water Tank
- 1x 2000mm Kitchenette
- 1x Hot Water System
- 4 x LED Lighting
- · 100mm Insulated Wall and Ceiling Paneling
- Industrial Grade 2mm Vinyl Flooring

## **ENERSITE CONFIGURATION**

**ENERSITE CRIB 6X3** 

Should you have any questions regarding the specifications of this product or require further information please contact **info@seroglobal.com.au** or call **1300 033 066**.