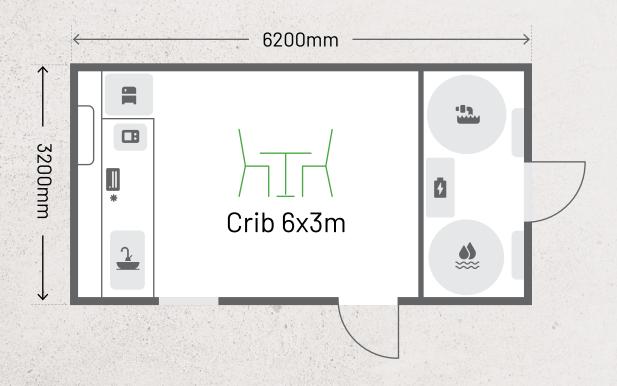

## **ENERSITE FLOOR PLAN**

**ENERSITE CRIB 6X3** 

**SOLID FABRICATED STEEL BASE** 

COMPLETE OUTER FRAME STRUCTURE

External: Width: 3.2m | Length: 6.2m

Internal: Width: 3m | Length: 6m