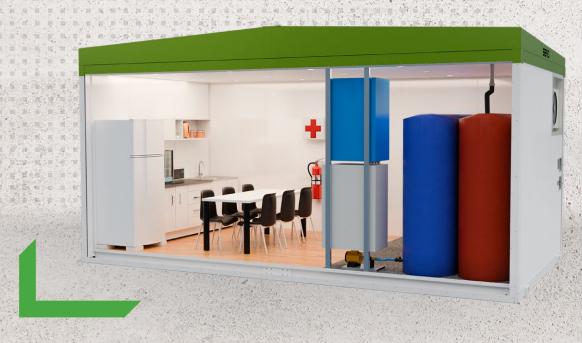

## DATA SHEET ENERSITE CRIB 6X3

8-10 PERSON CRIB ROOM

ENGINEERED FOR WIND REGION D

HIGH EFFICIENCY SOLAR PANELS

STANDARD CONTAINER
CONFIGURATION LIFT POINTS

REMOTE MONITORING OF SOLAR SYSTEM

INTEGRATED POTABLE & WASTE WATER STORAGE

## **SPECIFICATIONS**

- · 4.5kw Solar/Battery Power System
- 1x 1500L Potable Water Tank
- 1x 1500L Waste Water Tank
- 1x 2000mm Kitchenette
- 1x Hot Water System
- 4 x LED Lighting
- · 100mm Insulated Wall and Ceiling Paneling
- Industrial Grade 2mm Vinyl Flooring

## **ENERSITE CONFIGURATION**

**ENERSITE CRIB 6X3** 

Should you have any questions regarding the specifications of this product or require further information please contact **info@seroglobal.com.au** or call **1300 033 066**.