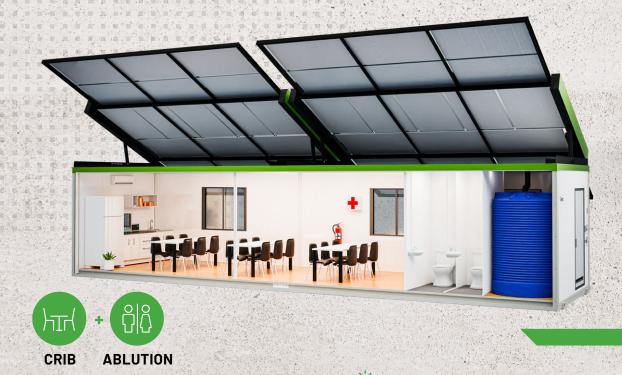

## DATA SHEET ENERSITE MULTIROOM 12X3

18 PERSON CRIB ROOM DESIGNATED ABLUTION FACILITIES

## ENGINEERED FOR WIND REGION D

STANDARD CONTAINER

HIGH EFFICIENCY SOLAR PANELS REMOTE MONITORING OF SOLAR SYSTEM INTEGRATED POTABLE AND

WASTE WATER STORAGE COMPLETE SOLID FABRICATED STEEL STRUCTURE External: Width: 3.2m | Length: 12.2m Internal: Width: 3m | Length: 12m

## SPECIFICATIONS

- 9kw Solar/Battery Power System
- 2x Individual Toilets
- 1x 3000L Potable Water Tank
- 1x 3000L Waste Water Tank
- 1x 2000mm Kitchenette
- 1x Hot Water System
- 6 x LED Lighting
- 100mm Insulated Wall and Ceiling Paneling
- Industrial Grade 2mm Vinyl Flooring