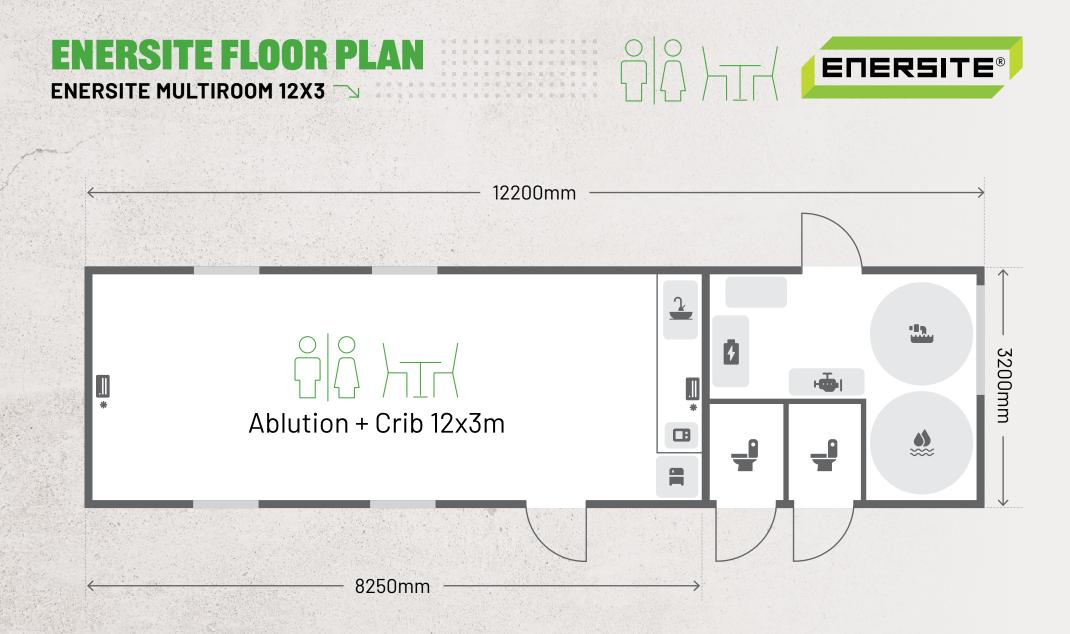

## ENGINEERED FOR WIND REGION D

STANDARD CONTAINER

HIGH EFFICIENCY SOLAR PANELS REMOTE MONITORING OF SOLAR SYSTEM INTEGRATED POTABLE AND

WASTE WATER STORAGE COMPLETE SOLID FABRICATED STEEL STRUCTURE External: Width: 3.2m | Length: 12.2m Internal: Width: 3m | Length: 12m

## SPECIFICATIONS

- 9kw Solar/Battery Power System
- 2x Individual Toilets
- 1x 3000L Potable Water Tank
- 1x 3000L Waste Water Tank
- 1x 2000mm Kitchenette
- 1x Hot Water System
- 6 x LED Lighting
- 100mm Insulated Wall and Ceiling Paneling
- Industrial Grade 2mm Vinyl Flooring