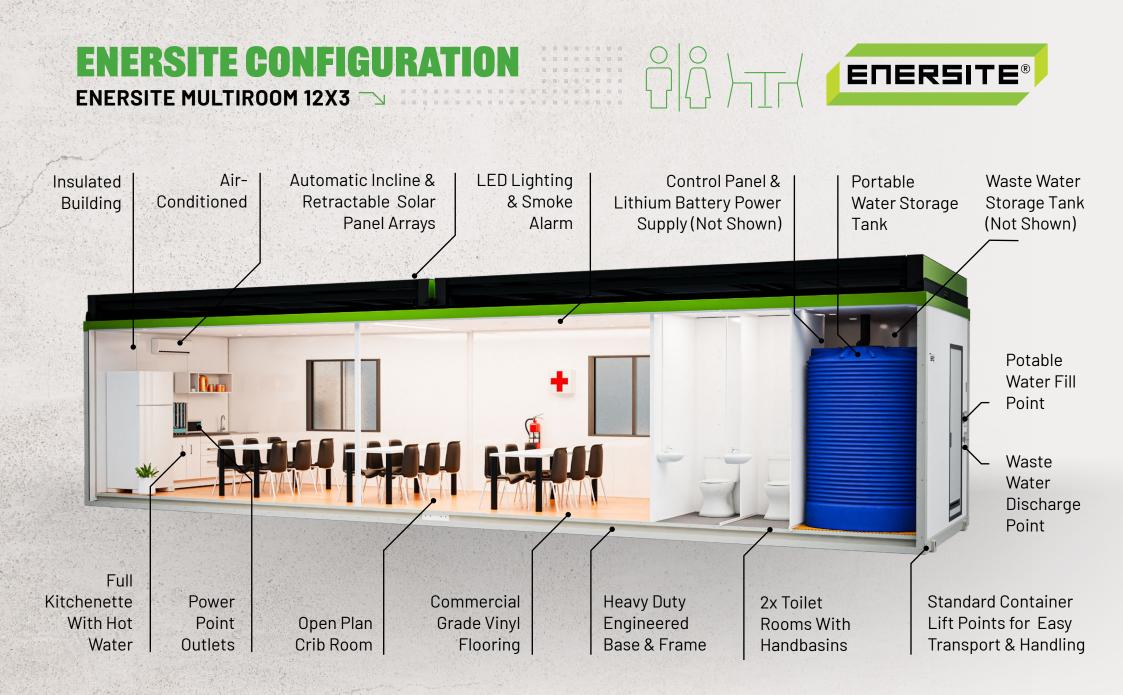

## DATA SHEET ENERSITE MULTIROOM 12X3

18 PERSON CRIB ROOM DESIGNATED ABLUTION FACILITIES

## ENGINEERED FOR WIND REGION D

STANDARD CONTAINER

HIGH EFFICIENCY SOLAR PANELS REMOTE MONITORING OF SOLAR SYSTEM INTEGRATED POTABLE AND

WASTE WATER STORAGE COMPLETE SOLID FABRICATED STEEL STRUCTURE External: Width: 3.2m | Length: 12.2m Internal: Width: 3m | Length: 12m

## SPECIFICATIONS

- 9kw Solar/Battery Power System
- 2x Individual Toilets
- 1x 3000L Potable Water Tank
- 1x 3000L Waste Water Tank
- 1x 2000mm Kitchenette
- 1x Hot Water System
- 6 x LED Lighting
- 100mm Insulated Wall and Ceiling Paneling
- Industrial Grade 2mm Vinyl Flooring