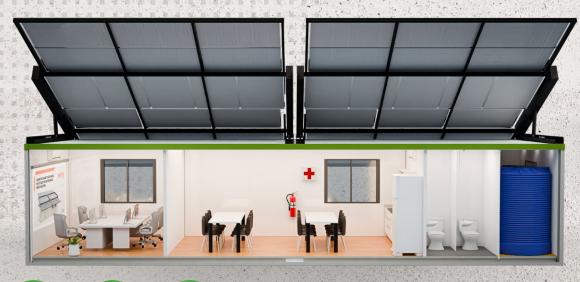

# DATA SHEET ENERSITE MULTIROOM 12X3

OFFICE

CRIB

**ABLUTION** 

ENGINEERED FOR WIND REGION D

STANDARD CONTAINER
CONFIGURATION LIFT POINTS

HIGH EFFICIENCY SOLAR PANELS

REMOTE MONITORING OF SOLAR SYSTEM

INTEGRATED POTABLE AND WASTE WATER STORAGE COMPLETE SOLID FABRICATED

STEEL STRUCTURE

External: Width: 3.2m | Length: 12.2m

Internal: Width: 3m | Length: 12m

#### **SPECIFICATIONS**

- · 9kw Solar/Battery Power System
- · 2x Individual Toilets
- 1x 3000L Potable Water Tank
- 1x 3000L Waste Water Tank
- 1x 2000mm Kitchenette
- 1x Hot Water System
- 6 x LED Lighting
- 100mm Insulated Wall and Ceiling Paneling
- Industrial Grade 2mm Vinyl Flooring

## **ENERSITE FLOOR PLAN**