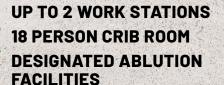

# DATA SHEET ENERSITE MULTIROOM 12X3

OFFICE

CRIB

**ABLUTION** 

ENGINEERED FOR WIND REGION D

STANDARD CONTAINER
CONFIGURATION LIFT POINTS

HIGH EFFICIENCY SOLAR PANELS

REMOTE MONITORING OF SOLAR SYSTEM

INTEGRATED POTABLE AND WASTE WATER STORAGE COMPLETE SOLID FABRICATED

STEEL STRUCTURE

External: Width: 3.2m | Length: 12.2m

Internal: Width: 3m | Length: 12m

#### **SPECIFICATIONS**

- · 9kw Solar/Battery Power System
- · 2x Individual Toilets
- 1x 3000L Potable Water Tank
- 1x 3000L Waste Water Tank
- 1x 2000mm Kitchenette
- 1x Hot Water System
- 6 x LED Lighting
- 100mm Insulated Wall and Ceiling Paneling
- Industrial Grade 2mm Vinyl Flooring