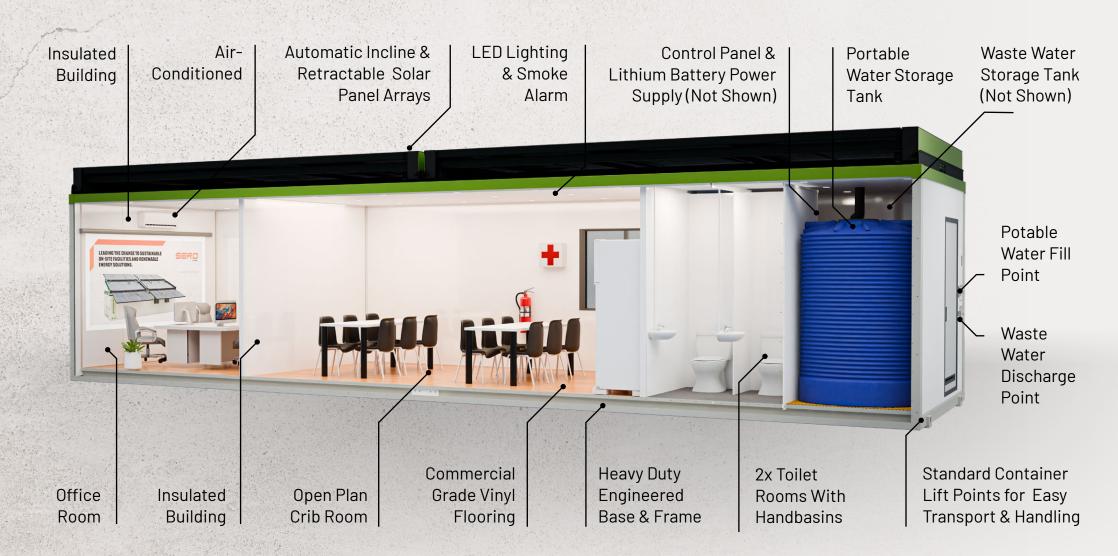

# DATA SHEET ENERSITE MULTIROOM 12X3

OFFICE

CRIB

**ABLUTION** 

ENGINEERED FOR WIND REGION D

STANDARD CONTAINER
CONFIGURATION LIFT POINTS

HIGH EFFICIENCY SOLAR PANELS

REMOTE MONITORING OF SOLAR SYSTEM

INTEGRATED POTABLE AND WASTE WATER STORAGE COMPLETE SOLID FABRICATED

STEEL STRUCTURE

External: Width: 3.2m | Length: 12.2m

Internal: Width: 3m | Length: 12m

#### **SPECIFICATIONS**

- · 9kw Solar/Battery Power System
- · 2x Individual Toilets
- 1x 3000L Potable Water Tank
- 1x 3000L Waste Water Tank
- 1x 2000mm Kitchenette
- 1x Hot Water System
- 6 x LED Lighting
- 100mm Insulated Wall and Ceiling Paneling
- Industrial Grade 2mm Vinyl Flooring