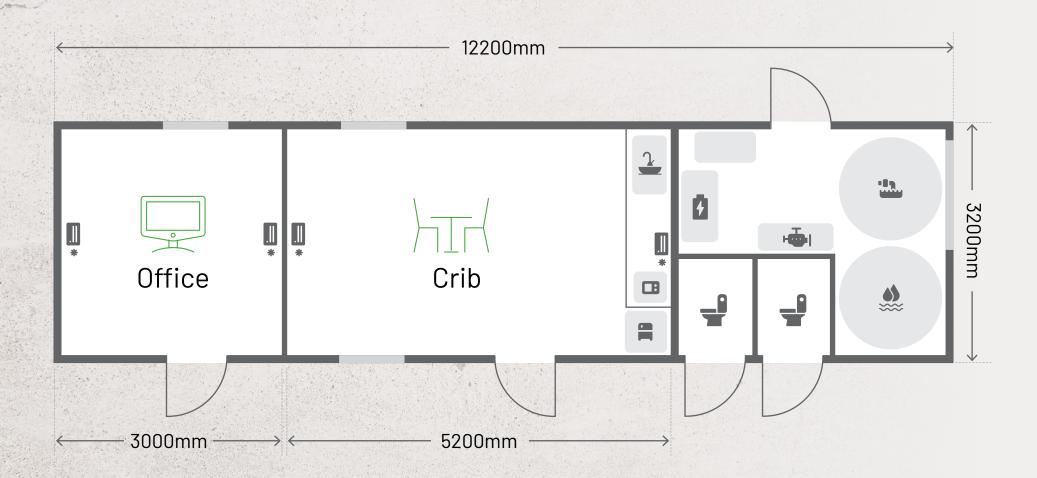

## **ENERSITE FLOOR PLAN**

#### **ENERSITE MULTIROOM 12X3**

Should you have any questions regarding the specifications of this product or require further information please contact **info@seroglobal.com.au** or call **1300 033 066**.

### **ENERSITE FLOOR PLAN**

**ENERSITE MULTIROOM 12X3** 

Should you have any questions regarding the specifications of this product or require further information please contact **info@seroglobal.com.au** or call **1300 033 066**.