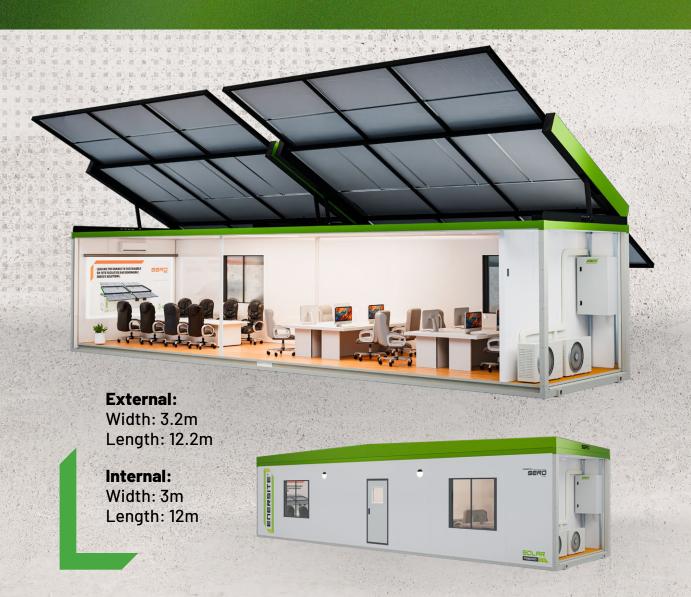

## DATA SHEET ENERSITE OFFICE 12X3

**UP TO 11 WORKSTATIONS** 

**ENGINEERED FOR WIND REGION D** 

HIGH EFFICIENCY SOLAR PANELS

REMOTE MONITORING OF SOLAR SYSTEM

**SOLID FABRICATED STEEL BASE** 

STANDARD CONTAINER
CONFIGURATION LIFT POINTS

## **SPECIFICATIONS**

- 9kw Solar/Battery Power System
- 6 x LED lighting
- 2x 3.2Kw Reverse Cycle Split System
- Air Conditioner
- 100mm Insulated Wall and Ceiling Paneling
- Industrial Grade 2mm Thick Vinyl Flooring

## **ENERSITE CONFIGURATION**

**ENERSITE OFFICE 12X3** 

Should you have any questions regarding the specifications of this product or require further information please contact **info@seroglobal.com.au** or call **1300 033 066**.