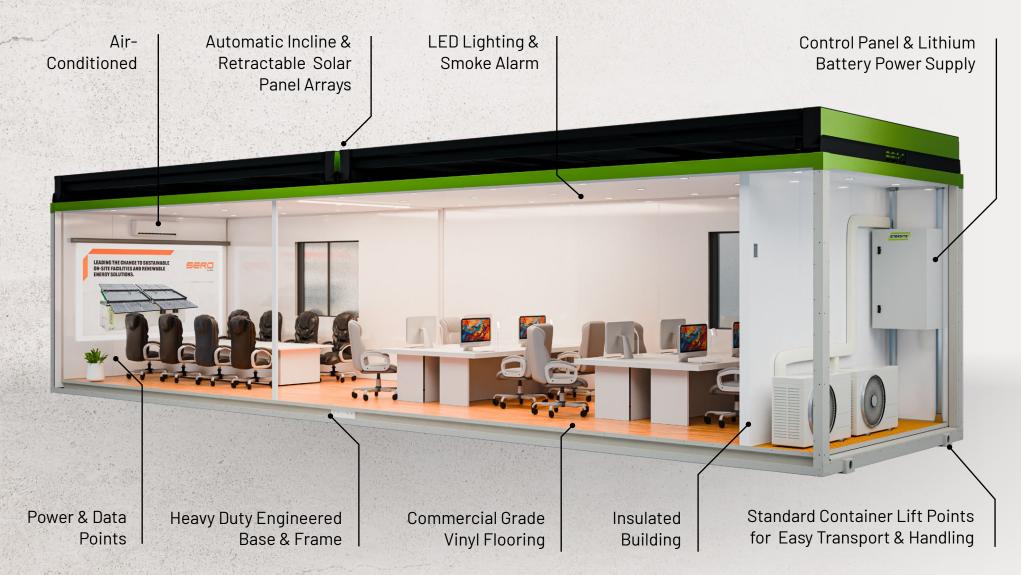

## DATA SHEET ENERSITE OFFICE 12X3

**UP TO 11 WORKSTATIONS** 

**ENGINEERED FOR WIND REGION D** 

HIGH EFFICIENCY SOLAR PANELS

REMOTE MONITORING OF SOLAR SYSTEM

**SOLID FABRICATED STEEL BASE** 

STANDARD CONTAINER
CONFIGURATION LIFT POINTS

## **SPECIFICATIONS**

- 9kw Solar/Battery Power System
- 6 x LED lighting
- 2x 3.2Kw Reverse Cycle Split System
- Air Conditioner
- 100mm Insulated Wall and Ceiling Paneling
- Industrial Grade 2mm Thick Vinyl Flooring

## **ENERSITE CONFIGURATION**

**ENERSITE OFFICE 12X3** 

Should you have any questions regarding the specifications of this product or require further information please contact **info@seroglobal.com.au** or call **1300 033 066**.