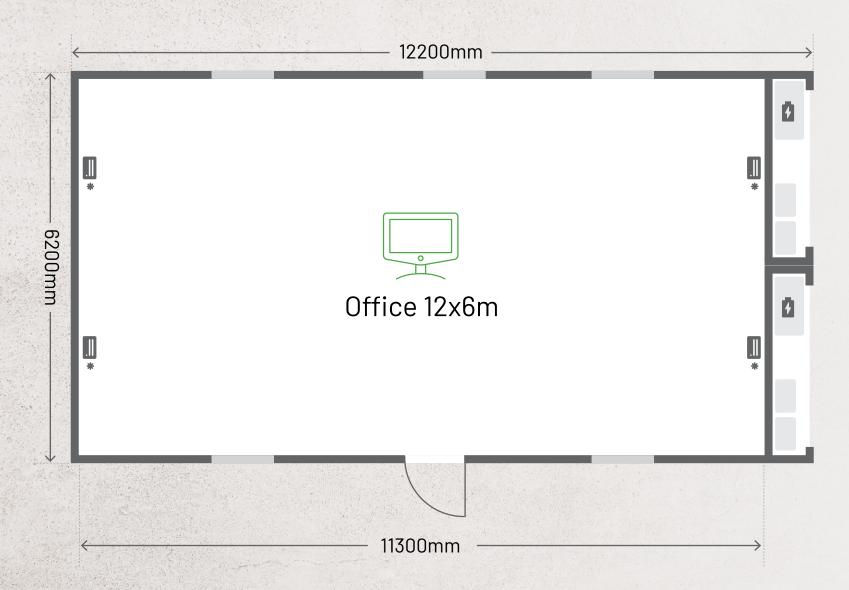

## DATA SHEET ENERSITE OFFICE 12X6

**External:** 

Width: 6.4m Length: 12.2m

Internal:

Width: 6.2m Length: 12m

**UP TO 20 WORKSTATIONS** 

ENGINEERED FOR WIND REGION D

HIGH EFFICIENCY SOLAR PANELS

## **ENERSITE FLOOR PLAN**

**ENERSITE OFFICE 12X6** 

Should you have any questions regarding the specifications of this product or require further information please contact **info@seroglobal.com.au** or call **1300 033 066**.