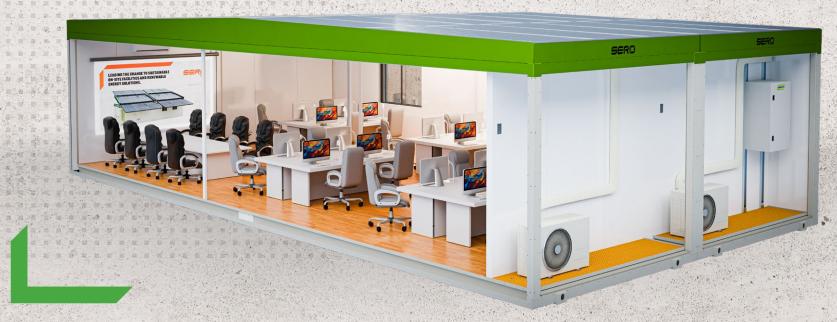

## DATA SHEET ENERSITE OFFICE 12X6

**External:** 

Width: 6.4m Length: 12.2m

Internal:

Width: 6.2m Length: 12m

**UP TO 20 WORKSTATIONS** 

ENGINEERED FOR WIND REGION D

HIGH EFFICIENCY SOLAR PANELS

REMOTE MONITORING OF SOLAR SYSTEM

SOLID FABRICATED STEEL BASE

STANDARD CONTAINER
CONFIGURATION LIFT POINTS

## **SPECIFICATIONS**

- 18kw Solar/Battery Power System
- 6 x LED Lighting
- 2x 3.2Kw Reverse Cycle Split System Air Conditioner
- · 100mm Insulated Wall and Ceiling Paneling
- · Industrial Grade 2mm Thick Vinyl Flooring