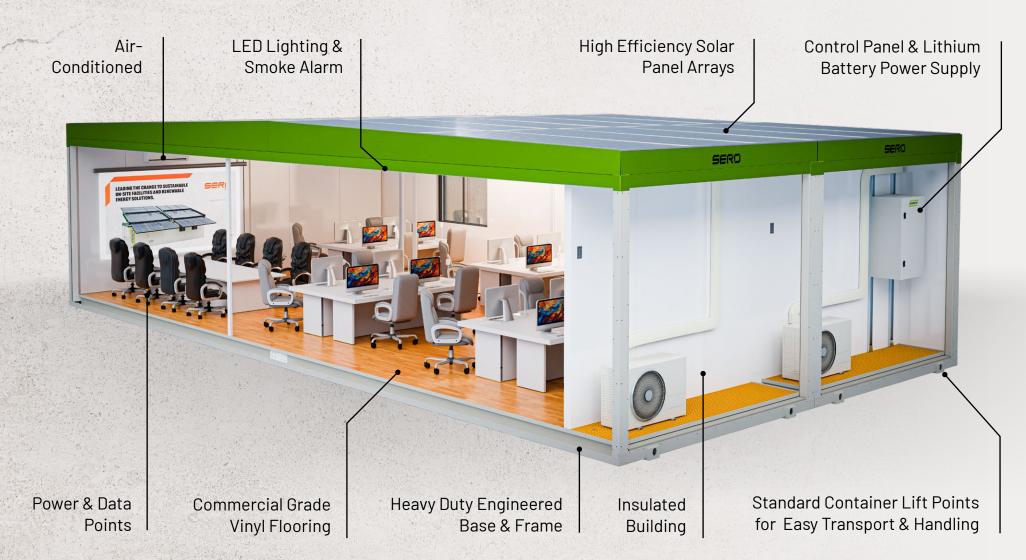

## DATA SHEET ENERSITE OFFICE 12X6

**External:** 

Width: 6.4m Length: 12.2m

Internal:

Width: 6.2m Length: 12m

**UP TO 20 WORKSTATIONS** 

ENGINEERED FOR WIND REGION D

HIGH EFFICIENCY SOLAR PANELS

REMOTE MONITORING OF SOLAR SYSTEM

SOLID FABRICATED STEEL BASE

STANDARD CONTAINER
CONFIGURATION LIFT POINTS

## **SPECIFICATIONS**

- 18kw Solar/Battery Power System
- 6 x LED Lighting
- 2x 3.2Kw Reverse Cycle Split System Air Conditioner
- · 100mm Insulated Wall and Ceiling Paneling
- · Industrial Grade 2mm Thick Vinyl Flooring

## **ENERSITE CONFIGURATION**

**ENERSITE OFFICE 12X6** 

Should you have any questions regarding the specifications of this product or require further information please contact **info@seroglobal.com.au** or call **1300 033 066**.