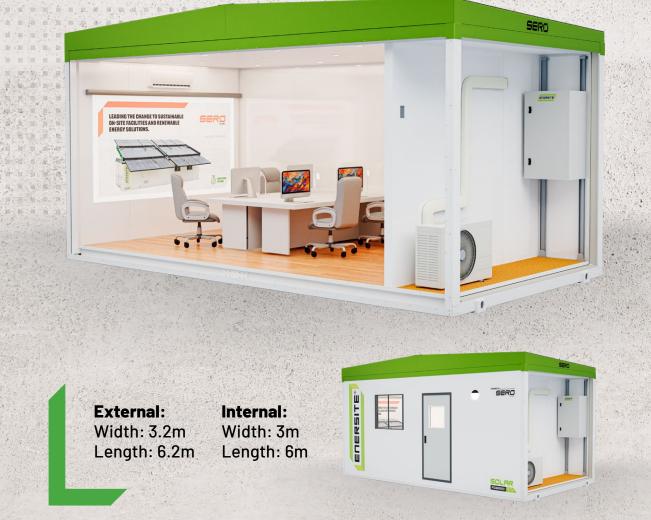

REMOTE MONITORING OF SOLAR SYSTEM

**UP TO 5X WORKSTATIONS** 

- SOLID FABRICATED STEEL BASE
- COMPLETE OUTER FRAME STRUCTURE
- STANDARD CONTAINER CONFIGURATION LIFT POINTS
- WINDOW SECURITY GRILLES

## SPECIFICATIONS

n 0

- 4.5kw Solar/Battery Power System
- 4 x LED lighting
- 1x 3.2Kw Reverse Cycle Split System Air-Conditioner
- 100mm Insulated Wall and Ceiling Paneling
- Industrial Grade 2mm Thick Vinyl Flooring