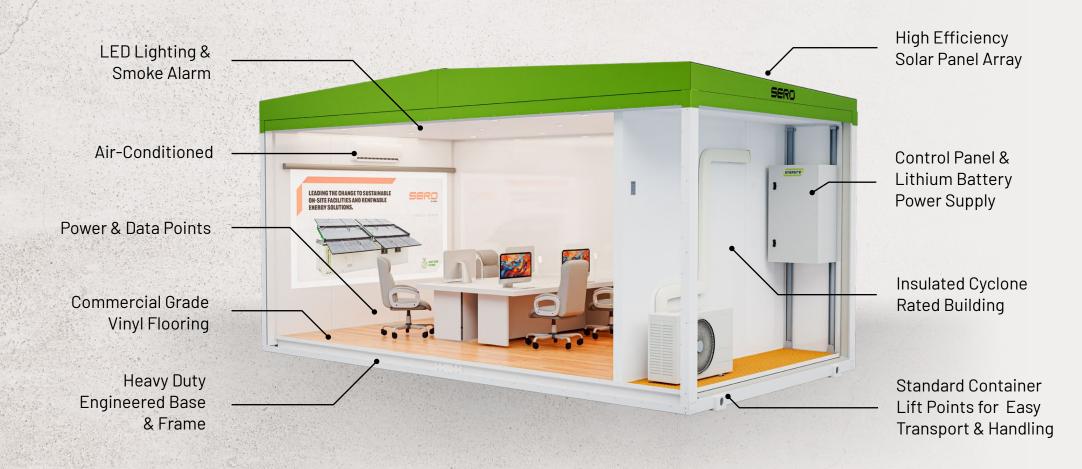

REMOTE MONITORING OF SOLAR SYSTEM

**UP TO 5X WORKSTATIONS** 

- SOLID FABRICATED STEEL BASE
- COMPLETE OUTER FRAME STRUCTURE
- STANDARD CONTAINER CONFIGURATION LIFT POINTS
- WINDOW SECURITY GRILLES

## SPECIFICATIONS

n 0

- 4.5kw Solar/Battery Power System
- 4 x LED lighting
- 1x 3.2Kw Reverse Cycle Split System Air-Conditioner
- 100mm Insulated Wall and Ceiling Paneling
- Industrial Grade 2mm Thick Vinyl Flooring