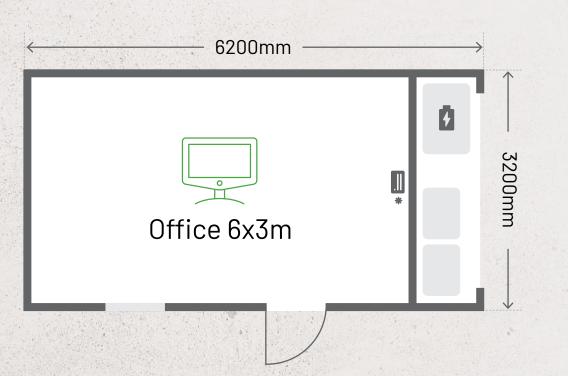

## SPECIFICATIONS

n 0

- 4.5kw Solar/Battery Power System
- 4 x LED lighting
- 1x 3.2Kw Reverse Cycle Split System Air-Conditioner
- 100mm Insulated Wall and Ceiling Paneling
- Industrial Grade 2mm Thick Vinyl Flooring