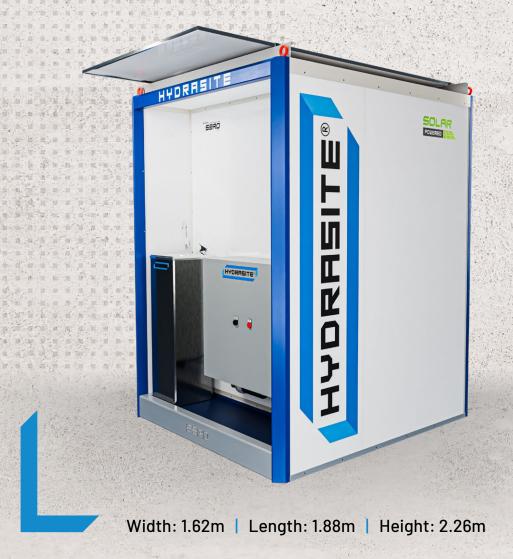

## DATA SHEET HYDRASITE S1000

HEAVY DUTY
GALVANISED BASE

WATER CHILLER
WITH BUBBLER &
BOTTLE FILLER

INSULATED ENCLOSURE

INTEGRATED FORK POCKETS

**SOLAR POWERED** 

WATER FILTRATION

TIE DOWN & LIFT POINTS

## **HYDRASITE CONFIGURATION**

**HYDRASITE S1000** 

Should you have any questions regarding the specifications of this product or require further information please contact info@seroglobal.com.au or call 1300 033 066.