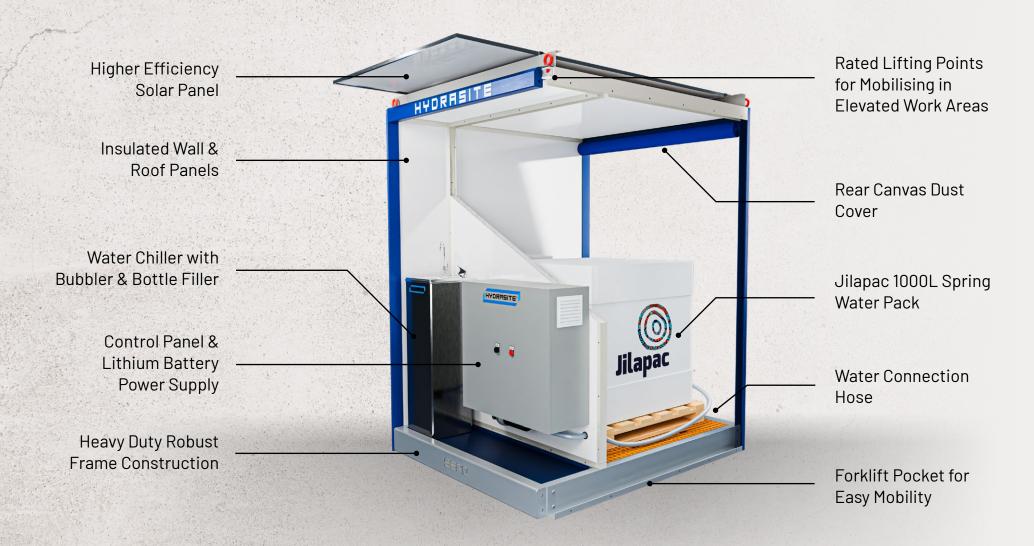

## DATA SHEET HYDRASITE S1000

HEAVY DUTY
GALVANISED BASE

WATER CHILLER
WITH BUBBLER &
BOTTLE FILLER

INSULATED ENCLOSURE

INTEGRATED FORK POCKETS

**SOLAR POWERED** 

WATER FILTRATION

TIE DOWN & LIFT POINTS

## **SPECIFICATIONS**

- Heavy-Duty Canvas Cover
- · 500 W Solar Panel With Regulator
- · 50mm Insulated Walls & Ceiling

Should you have any questions regarding the specifications of this product or require further information please contact **info@seroglobal.com.au** or call **1300 033 066**.

## **HYDRASITE CONFIGURATION**

**HYDRASITE S1000** 

Should you have any questions regarding the specifications of this product or require further information please contact info@seroglobal.com.au or call 1300 033 066.