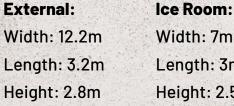

## **DATA SHEET HYDRASITE S12000**





Width: 7m Length: 3m Height: 2.5m

## SPECIFICATIONS

- 16kw Solar Panel
- 80 kwh Lithium Battery Storage
- 100 mm Insulation Lining Panels to Interior
- 2.0mm Heavy-Duty Vinyl Flooring
- Up to 1200kg Per Day Ice Production



HYDRASITE





AIRCONDITIONED



SERD

POUERED

**AIR CURTAINS ON ENTRY** POINTS

Jilana



o

**STANDARD TWIST LOCK LIFT** POINTS

**2X ACCESS DOORS** 

Should you have any questions regarding the specifications of this product or require further information please contact info@seroglobal.com.au or call 1300 033 066.

**100% AUSTRALIAN** DESIGNED & MANUFACTURED



## HYDRASITE CONFIGURATION





Should you have any questions regarding the specifications of this product or require further information please contact **info@seroglobal.com.au** or call **1300 033 066*