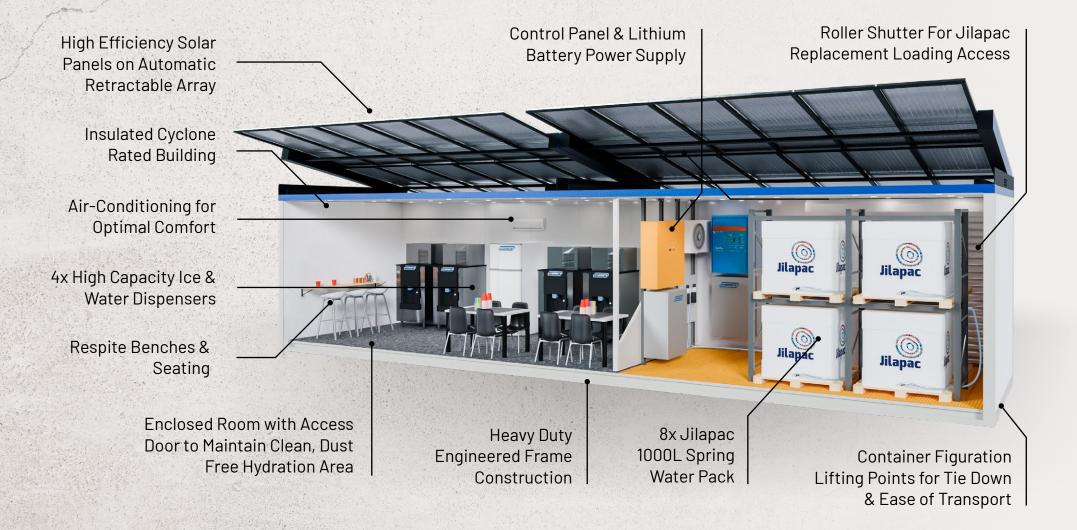

## HYDRASITE CONFIGURATION

Should you have any questions regarding the specifications of this product or require further information please contact **info@seroglobal.com.au** or call **1300 033 066**.

100% AUSTRALIAN DESIGNED & MANUFACTURED

## SPECIFICATIONS

- 16kw Solar Panel
- 80 kwh Lithium Battery Storage
- 100 mm Insulation Lining Panels to Interior
- 2.0mm Heavy-Duty Vinyl Flooring
- Up to 1200kg Per Day Ice Production

HYDRASITE

AIRCONDITIONED

SERD

POUERED

**AIR CURTAINS ON ENTRY** POINTS

Jilana

o

**STANDARD TWIST LOCK LIFT** POINTS

**2X ACCESS DOORS** 

Should you have any questions regarding the specifications of this product or require further information please contact info@seroglobal.com.au or call 1300 033 066.