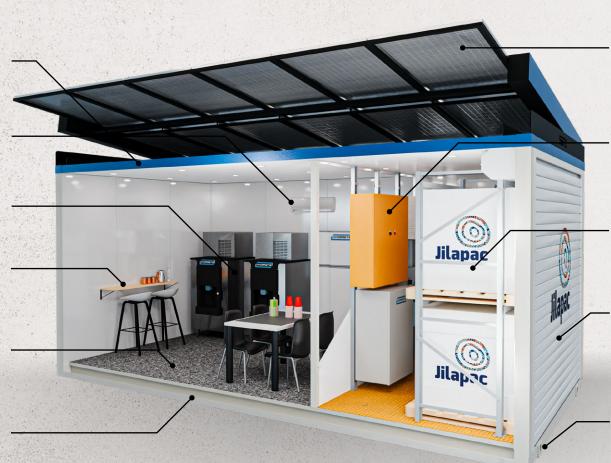

## HYDRASITE CONFIGURATION

Insulated Cyclone Rated Building

Air-Conditioning for Optimal Comfort

2x High Capacity Ice & Water Dispensers

**Respite Bench Seating** 

Enclosed Room with Access Door to Maintain Clean, Dust Free Hydration Area

Heavy Duty Engineered Frame Construction

High Efficiency Solar Panels on Automatic Retractable Array

Control Panel & Lithium Battery Power Supply

4x Jilapac 1000L Spring Water Pack

Roller Shutter For Jilapac Replacement Loading Access

Container Figuration Lifting Points for Tie Down & Ease of Transport

Should you have any questions regarding the specifications of this product or require further information please contact **info@seroglobal.com.au** or call **1300 033 066**.