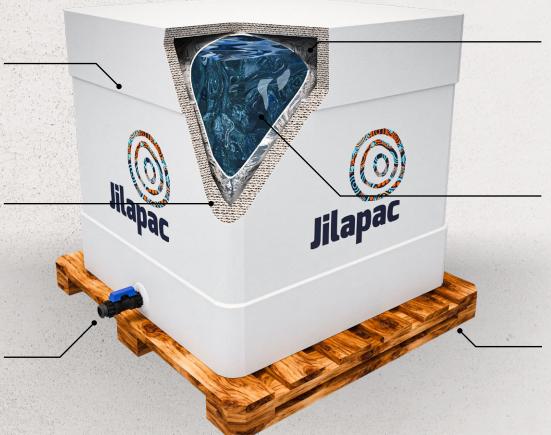

## **JILAPAC CONFIGURATION**

JILAPAC WATER POD

Complete System is 100% Recyclable, Bio-Degradable & Waste-To-Energy Efficient

Heavy Duty Impact
Resistant Outer

Container

Fitted with Valve & Quick Connect Fitting for Efficient Change Over

Premium Food Grade Air Tight Liner

1000L Fresh Locally Sourced Spring Water

Supplied on Pallet for Ease of Transport

Should you have any questions regarding the specifications of this product or require further information please contact info@seroglobal.com.au or call 1300 033 066.