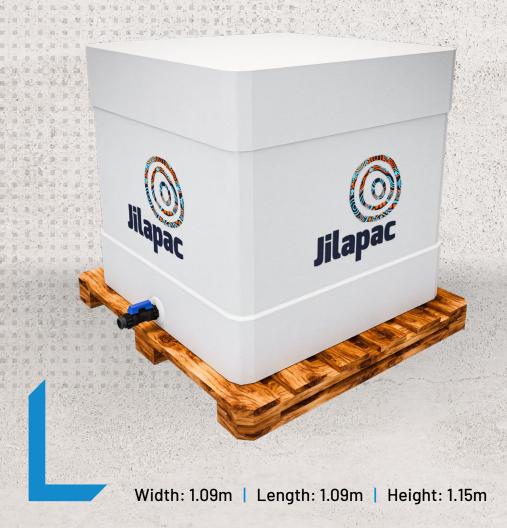

## **SPECIFICATIONS**

Water Storage Capacity: 1,000 litres

Outer Dimensions: 1090mm x 1090mm x 1150mm (including pallet)

Pallet Size: 1100mm x 1100mm

Gross Weight: Approximately 1050kg (including pallet)

Compression Strength: Vertical load resistance of 8-10 tons