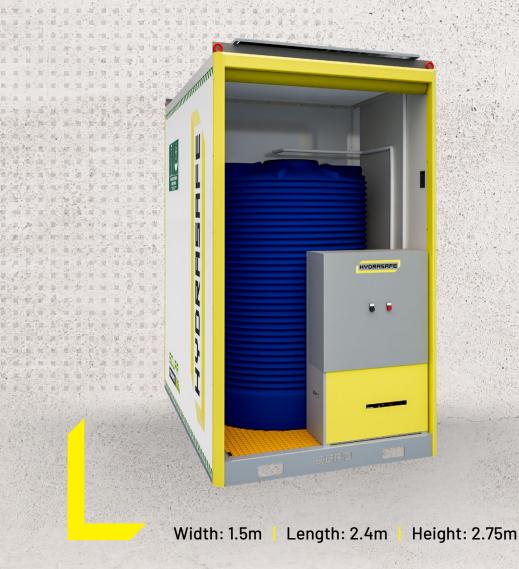

## DATA SHEET HYDRASAFE S2000

PORTABLE DESIGN

DURABLE STRUCTURE

LARGE WATER CAPACITY

EASY RELOCATION

OFF-GRID OPERATION

CONTINUOUS

## **SPECIFICATIONS**

Water Storage Capacity: 1,500 litres

Visibility: Ever-active green LED location identification light

Safety: Low water level and shower activation alarms

Lighting: Shower area lighting with day/night sensor

Base Design: Heavy-duty HDG base with integrated forklift pockets

Lifting Features: Integrated lifting / tie-down points

Power System: Solar-powered system with lithium battery

Should you have any questions regarding the specifications of this product or require further information please contact **info@seroglobal.com.au** or call **1300 033 066**.

## **HYDRASAFE CONFIGURATION**

HYDRASAFE S2000 →