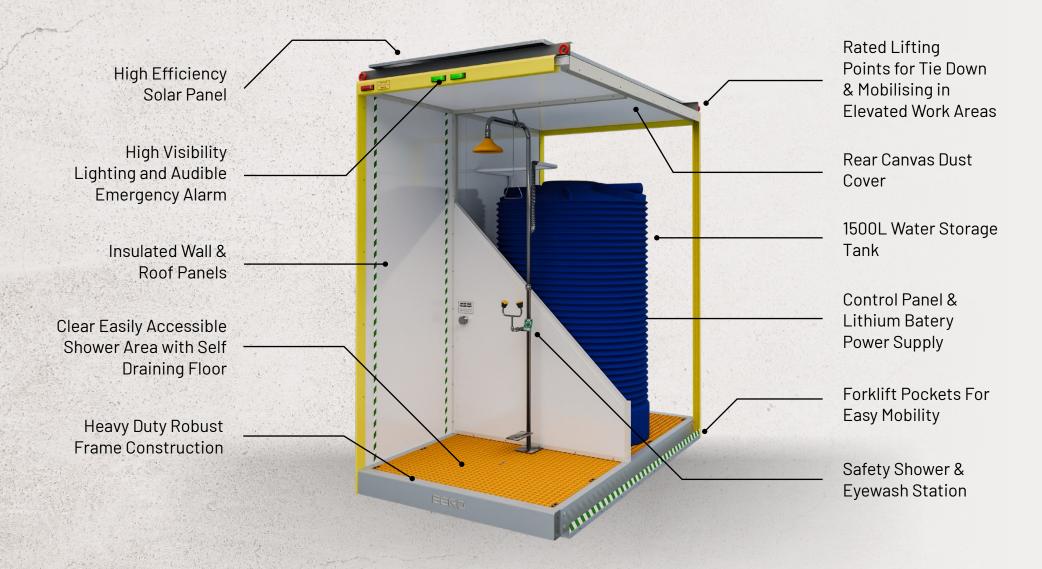

## **SPECIFICATIONS**

Water Storage Capacity: 1,500 litres

Visibility: Ever-active green LED location identification light

Safety: Low water level and shower activation alarms

Lighting: Shower area lighting with day/night sensor

Base Design: Heavy-duty HDG base with integrated forklift pockets

Lifting Features: Integrated lifting / tie-down points

Power System: Solar-powered system with lithium battery

Should you have any questions regarding the specifications of this product or require further information please contact **info@seroglobal.com.au** or call **1300 033 066**.