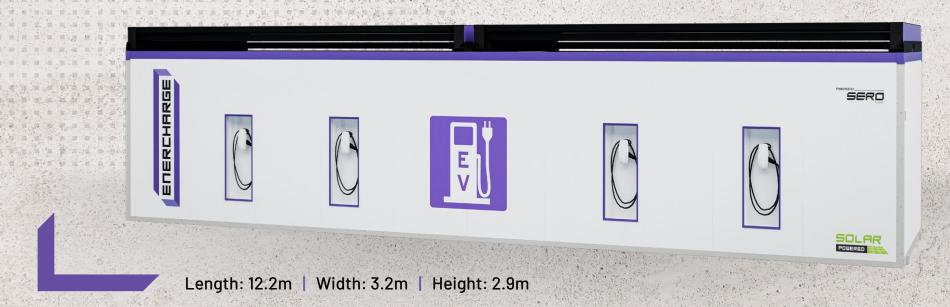

## DATA SHEET ENERCHARGE 12000

HIGH EFFICIENCY SOLAR PANEL - 25YR WARRANTY

AUSTRALIAN MADE LITHIUM BATTERY STORAGE - 10YR WARRANTY

**QUALITY VEHICLE CHARGERS** 

AUTOMATIC RETRACTABLE SOLAR ARRAY

ENGINEERED FOR WIND REGION D

SOLID FABRICATED HDG STEEL FRAME

STANDARD CONTAINER CONFIGURATION LIFT POINTS

## **SPECIFICATIONS**

- 4x 7.4kw Vehicle Chargers
- 17kw Solar Power
- 160kWh Lithium Battery Storage
- Bluetooth, USB, Wi-Fi/LAN, & Internet Connectivity for Remote Monitoring

Should you have any questions regarding the specifications of this product or require further information please contact **info@seroglobal.com.au** or call **1300 033 066**.

## **ENERCHARGE CONFIGURATION**

**ENERCHARGE 12000** 