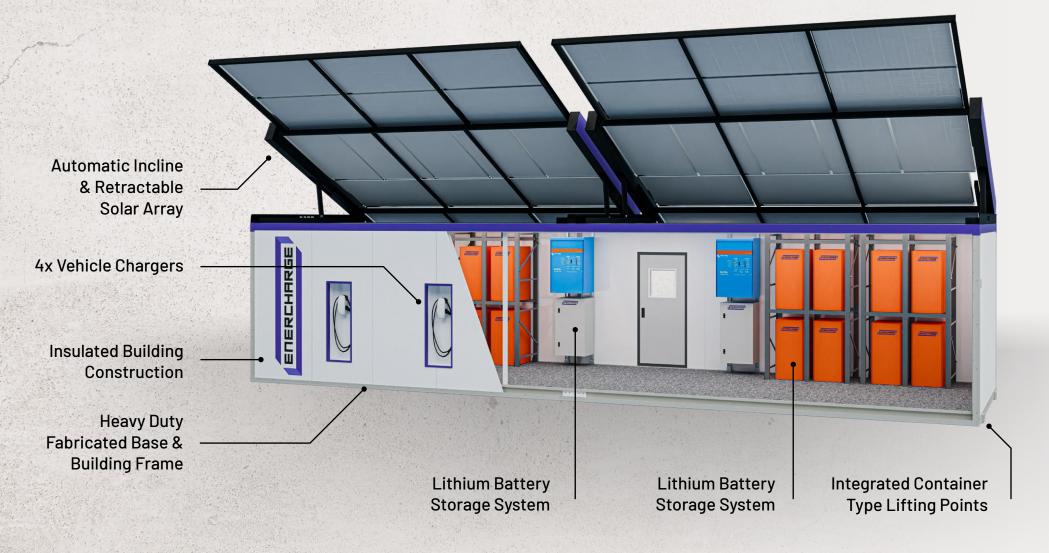

## DATA SHEET ENERCHARGE 12000

HIGH EFFICIENCY SOLAR PANEL - 25YR WARRANTY

AUSTRALIAN MADE LITHIUM BATTERY STORAGE - 10YR WARRANTY

**QUALITY VEHICLE CHARGERS** 

AUTOMATIC RETRACTABLE SOLAR ARRAY

ENGINEERED FOR WIND REGION D

SOLID FABRICATED HDG STEEL FRAME

STANDARD CONTAINER CONFIGURATION LIFT POINTS

## **SPECIFICATIONS**

- 4x 7.4kw Vehicle Chargers
- 17kw Solar Power
- 160kWh Lithium Battery Storage
- Bluetooth, USB, Wi-Fi/LAN, & Internet Connectivity for Remote Monitoring

Should you have any questions regarding the specifications of this product or require further information please contact **info@seroglobal.com.au** or call **1300 033 066**.

## **ENERCHARGE CONFIGURATION**

**ENERCHARGE 12000** 