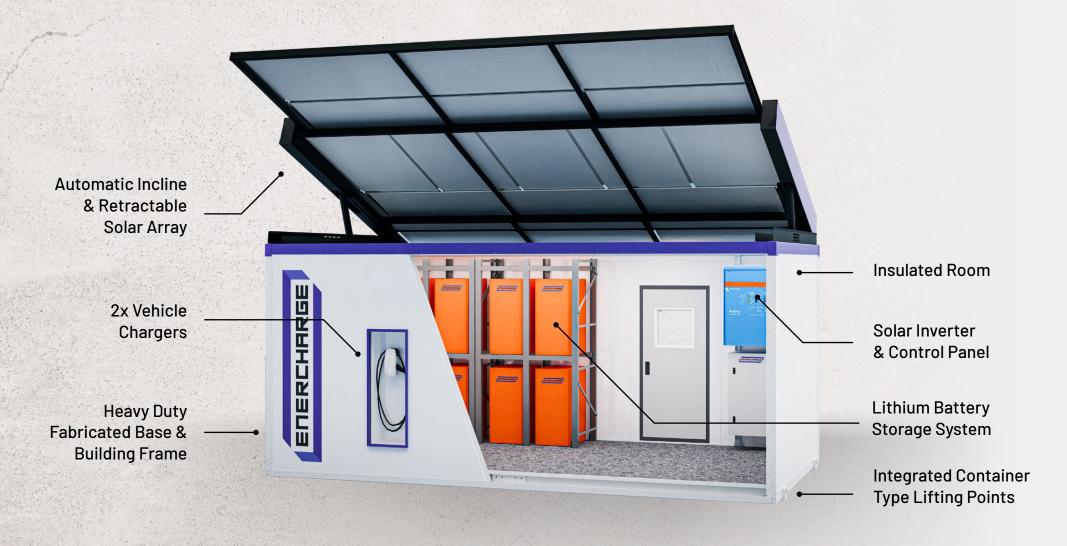

## DATA SHEET ENERCHARGE 6000

HIGH EFFICIENCY SOLAR PANEL -25YR WARRANTY

ENGINEERED FOR WIND REGION D

AUSTRALIAN
MADE LITHIUM
BATTERY STORAGE
- 10YR WARRANTY

SOLID FABRICATED HDG STEEL FRAME

QUALITY VEHICLE CHARGERS

STANDARD CONTAINER CONFIGURATION LIFT POINTS

AUTOMATIC RETRACTABLE SOLAR ARRAY

## **SPECIFICATIONS**

- · 2x 7.4kw Vehicle Chargers
- 9kw Solar Power
- · 80kWh Lithium Battery Storage
- Bluetooth, USB, Wi-Fi/LAN, & Internet Connectivity for Remote Monitoring

Should you have any questions regarding the specifications of this product or require further information please contact **info@seroglobal.com.au** or call **1300 033 066**.

## **ENERCHARGE CONFIGURATION**

**ENERCHARGE 6000** 