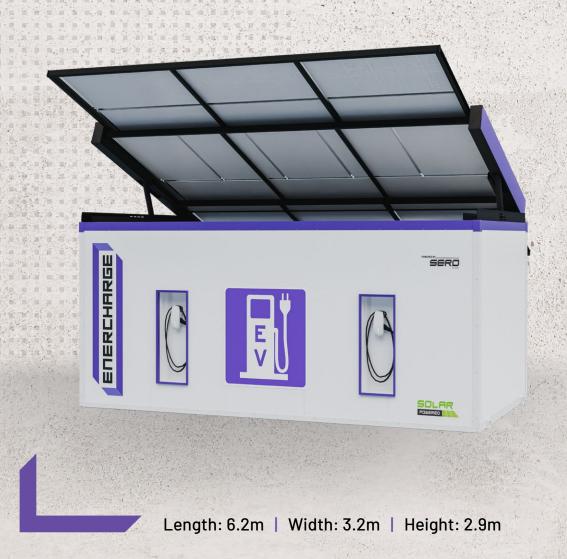

## DATA SHEET ENERCHARGE 6000

HIGH EFFICIENCY SOLAR PANEL -25YR WARRANTY

ENGINEERED FOR WIND REGION D

AUSTRALIAN
MADE LITHIUM
BATTERY STORAGE
- 10YR WARRANTY

SOLID FABRICATED HDG STEEL FRAME

QUALITY VEHICLE CHARGERS

STANDARD CONTAINER CONFIGURATION LIFT POINTS

AUTOMATIC RETRACTABLE SOLAR ARRAY

## **SPECIFICATIONS**

- · 2x 7.4kw Vehicle Chargers
- 9kw Solar Power
- · 80kWh Lithium Battery Storage
- Bluetooth, USB, Wi-Fi/LAN, & Internet Connectivity for Remote Monitoring

Should you have any questions regarding the specifications of this product or require further information please contact **info@seroglobal.com.au** or call **1300 033 066**.

## **ENERCHARGE CONFIGURATION**

**ENERCHARGE 6000** 