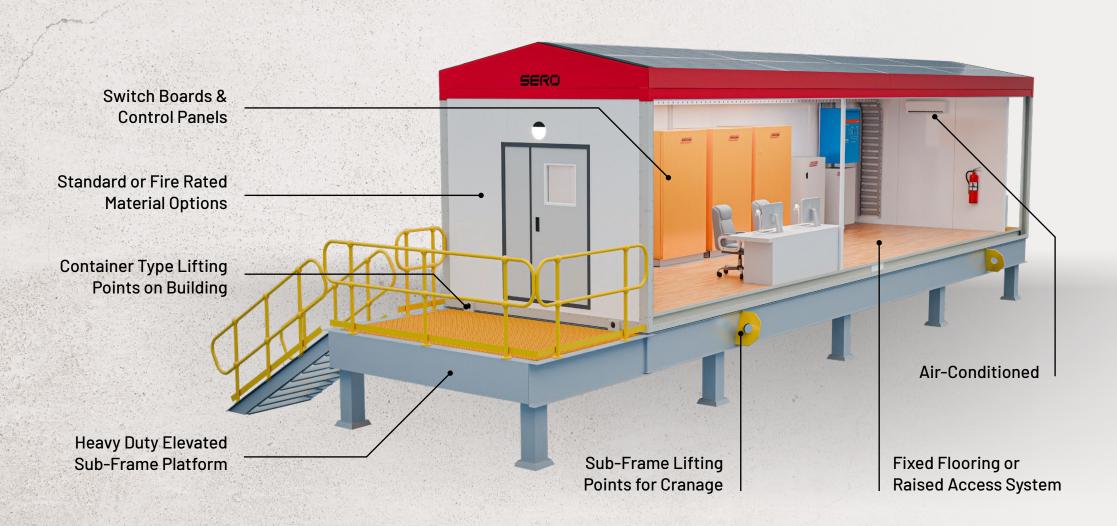

## DATA SHEET ENERCOMM 12000

Internal size:

ENGINEERED FOR WIND REGION D

CUSTOMIZABLE INTERNAL SEGREGATION

SUPERIOR ENERGY EFFICIENT 100MM THICK SIP PANEL WALL AND CEILING CONSTRUCTION

HEAVY DUTY
METAL CLAD PA
DOORS

STANDARD CONTAINER CONFIGURATION LIFT POINTS

SOLID
FABRICATED
STEEL BASE
AND COMPLETE
OUTER FRAME
STRUCTURE

INDUSTRIAL GRADE 2MM THICK VINYL FLOORING

## **SPECIFICATIONS**

- · 4x LED Batten Lights
- 1x LED Emergency Batten Light
- 1x Smoke Alarm
- 1x Emergency Exit LED Light
- 2x 3.2Kw Reverse Cycle Split System Air-Conditioner
- · 3x Double GPO Outlets
- 2x RJ45 Data Points