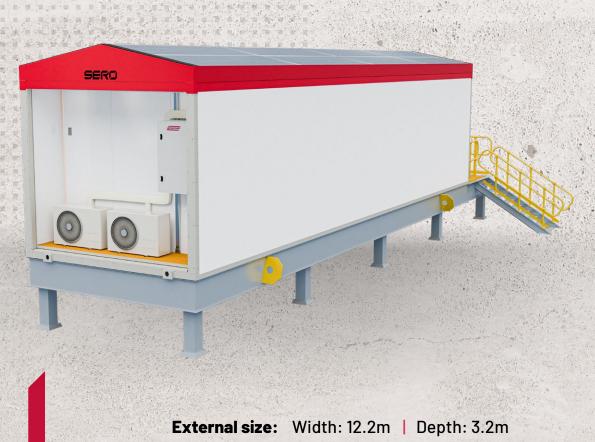

## DATA SHEET ENERCOMM 12000

Internal size:

ENGINEERED FOR WIND REGION D

CUSTOMIZABLE INTERNAL SEGREGATION

SUPERIOR ENERGY EFFICIENT 100MM THICK SIP PANEL WALL AND CEILING CONSTRUCTION

HEAVY DUTY
METAL CLAD PA
DOORS

STANDARD CONTAINER CONFIGURATION LIFT POINTS

SOLID
FABRICATED
STEEL BASE
AND COMPLETE
OUTER FRAME
STRUCTURE

INDUSTRIAL GRADE 2MM THICK VINYL FLOORING

## **ENERCOMM CONFIGURATION**

ENERCOMM 12000

Should you have any questions regarding the specifications of this product or require further information please contact **info@seroglobal.com.au** or call **1300 033 066**.