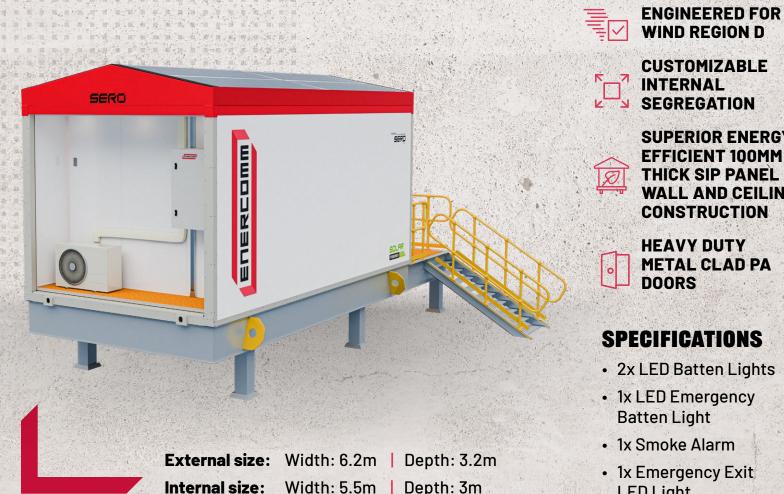

## **DATA SHEET ENERCOMM 6000**

WIND REGION D **CUSTOMIZABLE** 

INTERNAL SEGREGATION

SUPERIOR ENERGY **EFFICIENT 100MM THICK SIP PANEL** WALL AND CEILING CONSTRUCTION

**HEAVY DUTY METAL CLAD PA** 

## SPECIFICATIONS

- 2x LED Batten Lights
- 1x LED Emergency
- 1x Smoke Alarm
- 1x Emergency Exit LED Light

SOLID FABRICATED **STEEL BASE AND COMPLETE OUTER FRAME** STRUCTURE

INDUSTRIAL **GRADE 2MM** THICK VINYL FLOORING

- 1x 3.2Kw Reverse **Cycle Split System Air-Conditioner**
- 2x Double GPO Outlets
- 1x RJ45 Data Points

Should you have any questions regarding the specifications of this product or require further information please contact info@seroglobal.com.au or call 1300 033 066.