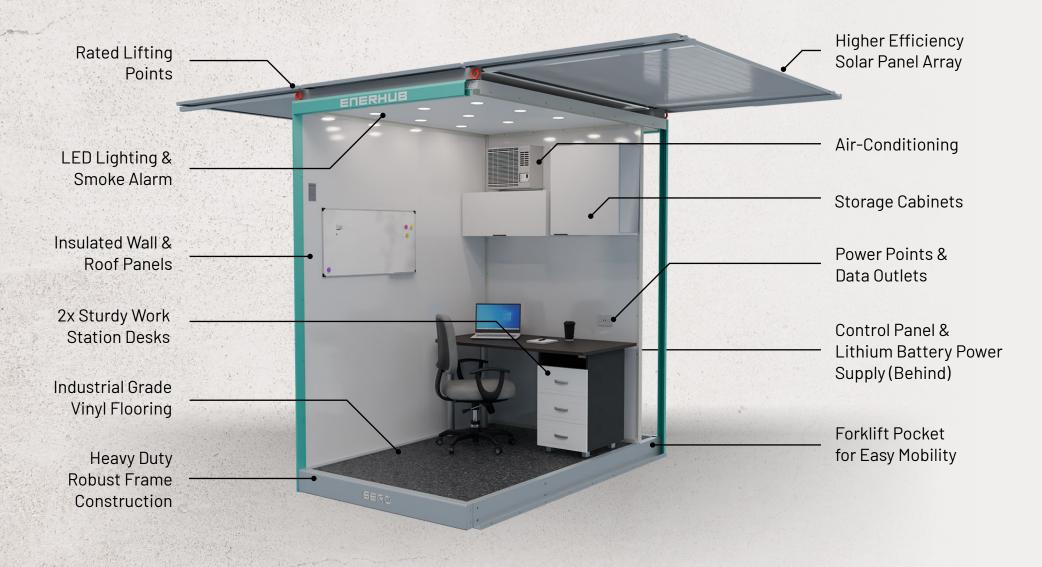

## DATA SHEET ENERHUB S2500

1X WORKSTATION DESK

COMPLETE SOLID FABRICATED STEEL STRUCTURE

OVERHEAD STORAGE CABINETS

INTEGRATED FORK POCKETS

HIGH EFFICIENCY SOLAR PANELS

RATED CRANAGE LIFT POINTS

## **SPECIFICATIONS**

- · 4.5kw Solar/Battery Power System
- 2 x LED Lighting
- · Industrial Grade Vinyl Flooring
- 50mm Insulated Wall and Ceiling Paneling
- 1x 1.6Kw Air-Conditioner
- 1x Double GPO Outlet