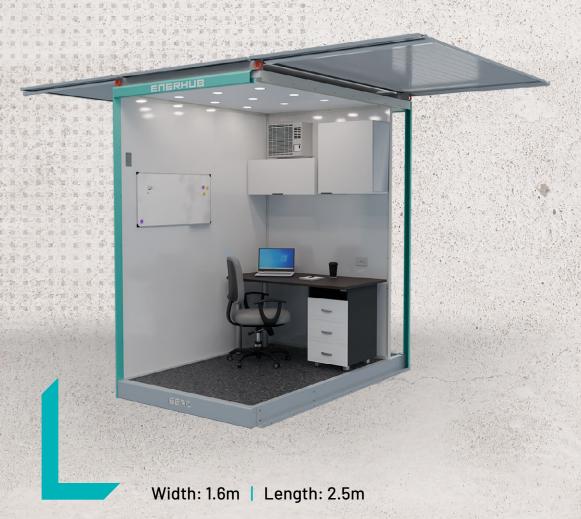

## DATA SHEET ENERHUB S2500

1X WORKSTATION DESK

COMPLETE SOLID FABRICATED STEEL STRUCTURE

OVERHEAD STORAGE CABINETS

INTEGRATED FORK POCKETS

HIGH EFFICIENCY SOLAR PANELS

RATED CRANAGE LIFT POINTS

## **SPECIFICATIONS**

- · 4.5kw Solar/Battery Power System
- 2 x LED Lighting
- · Industrial Grade Vinyl Flooring
- 50mm Insulated Wall and Ceiling Paneling
- 1x 1.6Kw Air-Conditioner
- 1x Double GPO Outlet