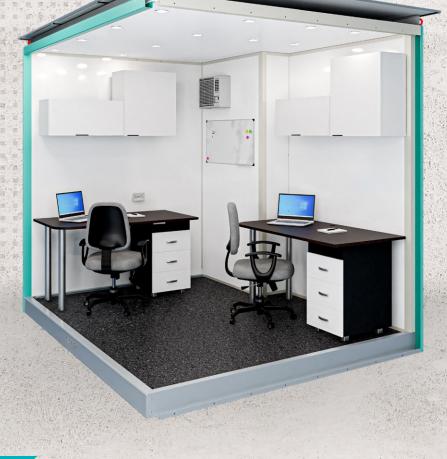

## **SPECIFICATIONS**

- 4.5kw Solar/Battery Power System
- 2 x LED Lighting
- Industrial Grade Vinyl Flooring
- 50mm Insulated Wall and Ceiling Paneling
- 1x 2.2Kw Reverse Cycle Air-Conditioner
- 2x Double GPO Outlet

Width: 2.4m | Length: 3m

Should you have any questions regarding the specifications of this product or require further information please contact info@seroglobal.com.au or call 1300 033 066.

**100% AUSTRALIAN** DESIGNED & MANUFACTURED