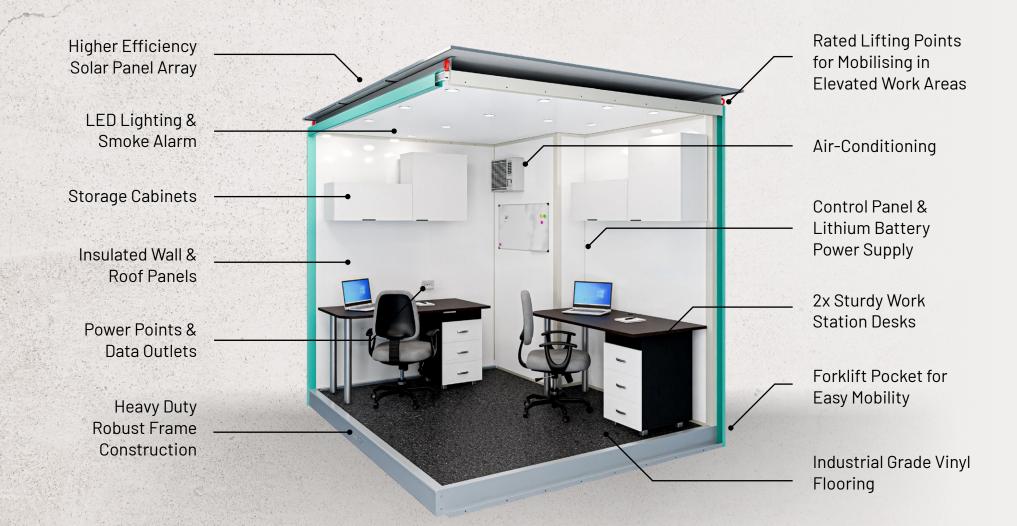

## **DATA SHEET ENERHUB S3000**

CABINETS

**HIGH EFFICIENCY** SOLAR PANELS

**FABRICATED STEEL** STRUCTURE

## **SPECIFICATIONS**

- 4.5kw Solar/Battery Power System
- 2 x LED Lighting
- Industrial Grade Vinyl Flooring
- 50mm Insulated Wall and Ceiling Paneling
- 1x 2.2Kw Reverse Cycle Air-Conditioner
- 2x Double GPO Outlet

Width: 2.4m | Length: 3m

Should you have any questions regarding the specifications of this product or require further information please contact info@seroglobal.com.au or call 1300 033 066.

**100% AUSTRALIAN** DESIGNED & MANUFACTURED