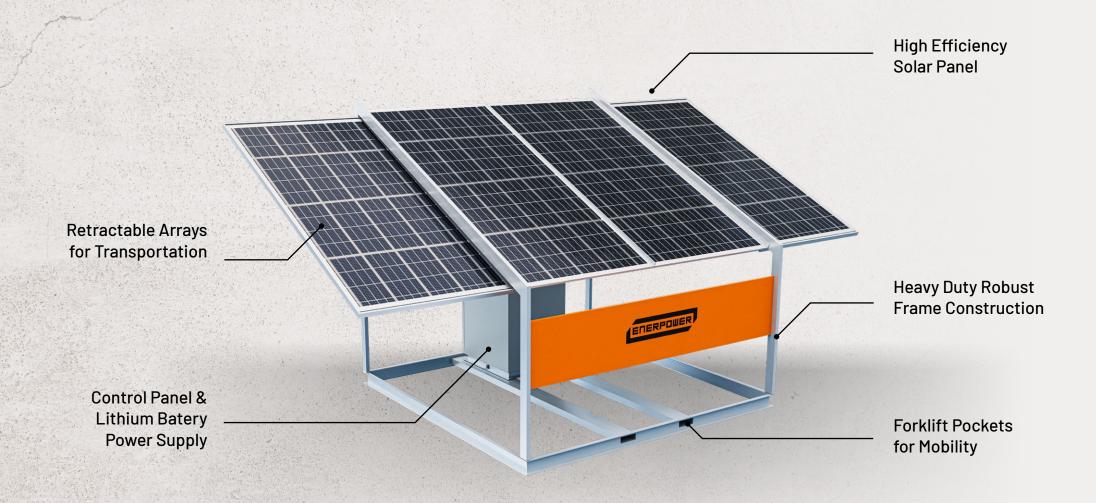

Ś

**HIGH EFFICIENCY SOLAR PANEL - 25YR WARRANTY** 

**AUSTRALIAN MADE** LITHIUM BATTERY STORAGE - 10YR WARRANTY

**RETRACTABLE SOLAR** ARRAY

SOLID FABRICATED **HDG STEEL FRAME** 

**INTEGRATED FORK** POCKETS