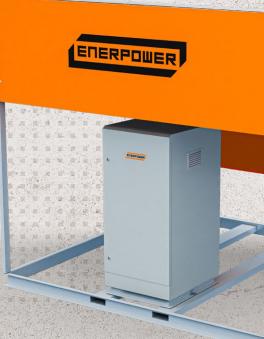

## **DATA SHEET ENERPOWER 2000**

and a property in the second second second mit et anderen in der bei mit der an 2mit der bei

Length: 2.6m | Height: 2.4m | Width: 2.3m

Should you have any questions regarding the specifications of this product or require further information please contact info@seroglobal.com.au or call 1300 033 066.

## SPECIFICATIONS

- 400w Solar Power
- 25kWh Lithium Battery Storage
- 240v Output
- IP67 Battery and Control Enclosure

**100% AUSTRALIAN** DESIGNED & MANUFACTURED

Should you have any questions regarding the specifications of this product or require further information please contact **info@seroglobal.com.au** or call **1300 033 066**.