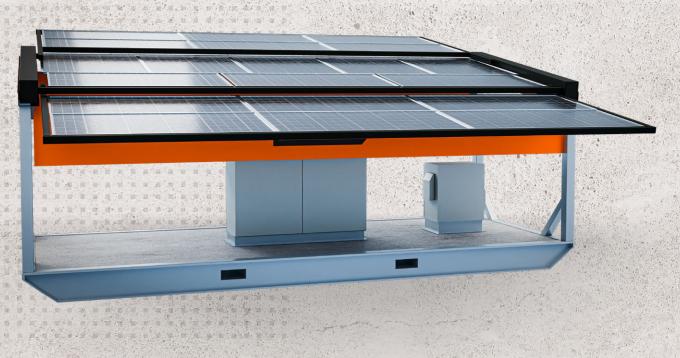

## DATA SHEET ENERPOWER 8000

HIGH EFFICIENCY SOLAR
PANEL - 25YR WARRANTY

AUSTRALIAN MADE LITHIUM BATTERYSTORAGE - 10YR WARRANTY

RETRACTABLE SOLAR ARRAY

SOLID FABRICATED HDG STEEL FRAME

INTEGRATED FORK POCKETS

## **SPECIFICATIONS**

- 8250w Solar Power
- · 80kWh Lithium Battery Storage
- · 240v Output
- · IP67 Battery and Control Enclosure

Should you have any questions regarding the specifications of this product or require further information please contact **info@seroglobal.com.au** or call **1300 033 066**.

Length: 5.8m | Height: 2.6m | Width: 2.3m

## **ENERPOWER CONFIGURATION**

**ENERPOWER 8000** 

Should you have any questions regarding the specifications of this product or require further information please contact **info@seroglobal.com.au** or call **1300 033 066**.