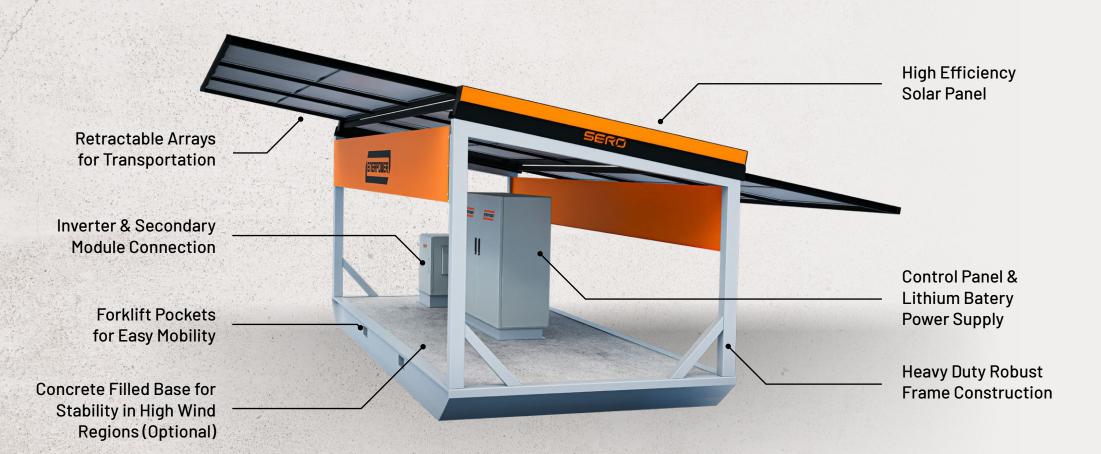

## DATA SHEET ENERPOWER 8000

HIGH EFFICIENCY SOLAR
PANEL - 25YR WARRANTY

AUSTRALIAN MADE LITHIUM BATTERYSTORAGE - 10YR WARRANTY

RETRACTABLE SOLAR ARRAY

SOLID FABRICATED HDG STEEL FRAME

INTEGRATED FORK POCKETS

## **SPECIFICATIONS**

- 8250w Solar Power
- · 80kWh Lithium Battery Storage
- · 240v Output
- · IP67 Battery and Control Enclosure

Should you have any questions regarding the specifications of this product or require further information please contact **info@seroglobal.com.au** or call **1300 033 066**.

Length: 5.8m | Height: 2.6m | Width: 2.3m

## **ENERPOWER CONFIGURATION**

**ENERPOWER 8000** 

Should you have any questions regarding the specifications of this product or require further information please contact **info@seroglobal.com.au** or call **1300 033 066**.