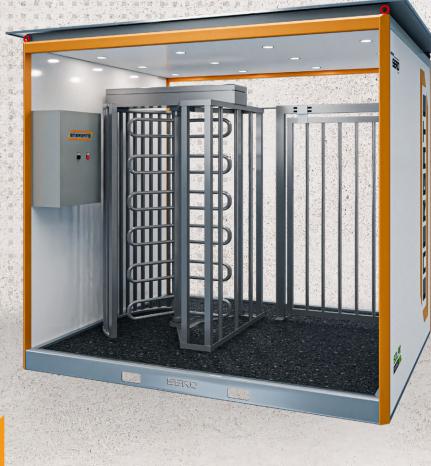

## SPECIFICATIONS

Security: Authorised entry turnstile access Lighting: Internal area lighting with day/night sensor Base Design: Heavy-duty HDG base with integrated forklift pockets Lifting Features: Integrated lifting / tie-down points Power System: Solar-powered system with lithium battery

Width: 3m | Length: 2.4m | Height: 2.75m

Should you have any questions regarding the specifications of this product or require further information please contact **info@seroglobal.com.au** or call **1300 033 066**.