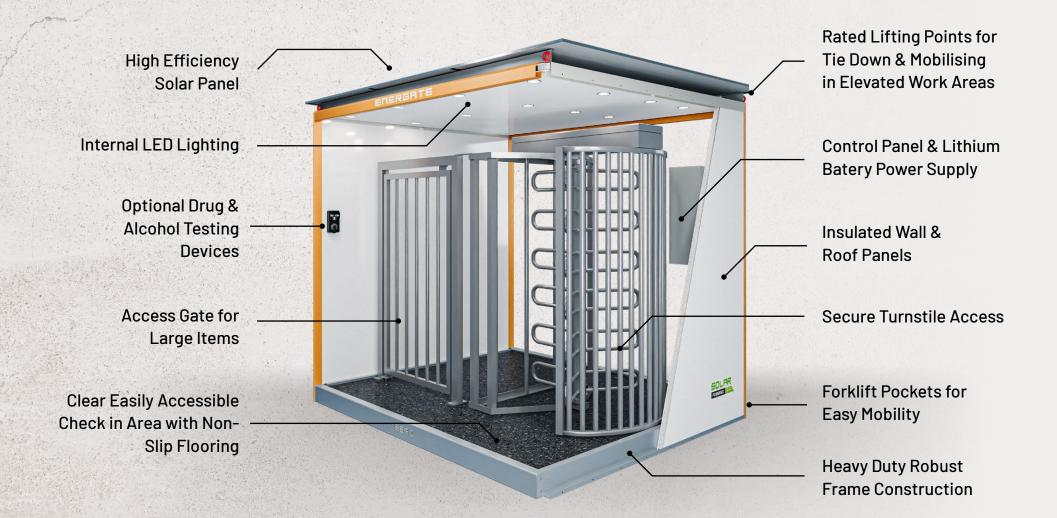

## SPECIFICATIONS

Security: Authorised entry turnstile access Lighting: Internal area lighting with day/night sensor Base Design: Heavy-duty HDG base with integrated forklift pockets Lifting Features: Integrated lifting / tie-down points Power System: Solar-powered system with lithium battery

Width: 3m | Length: 2.4m | Height: 2.75m

Should you have any questions regarding the specifications of this product or require further information please contact **info@seroglobal.com.au** or call **1300 033 066**.

## ENERGATE CONFIGURATION

Should you have any questions regarding the specifications of this product or require further information please contact **info@seroglobal.com.au** or call **1300 033 066**.

100% AUSTRALIAN DESIGNED & MANUFACTURED