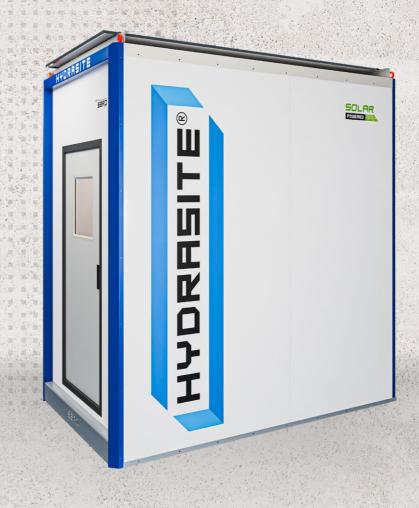

# **HYDRASITE®**

Our hydration solutions ensure your personnel always has access to fresh, chilled potable drinking water, keeping them safe and hydrated no matter where they are.

Powered by solar energy, our standalone hydration units are specifically engineered to perform even in the harshest of environments.

#### **OFF GRID RELIABILITY**

100% solar powered, ensuring access to fresh chilled water in remote locations.

## **PLUG AND PLAY**

Fully operational and site ready

#### **CONTINUOUS HYDRATION**

Interchangeable 1,000-litre spring water pods deliver chilled water without complex refills.

#### **EFFORTLESS TRANSPORT**

Forklift pockets allow for easy transport and repositioning, ensuring close proximity to worksite.

#### **DURABLE & WEATHER RESISTANT**

Insulated enclosure protects against harsh environmental conditions, maintaining a steady supply of fresh, chilled water.