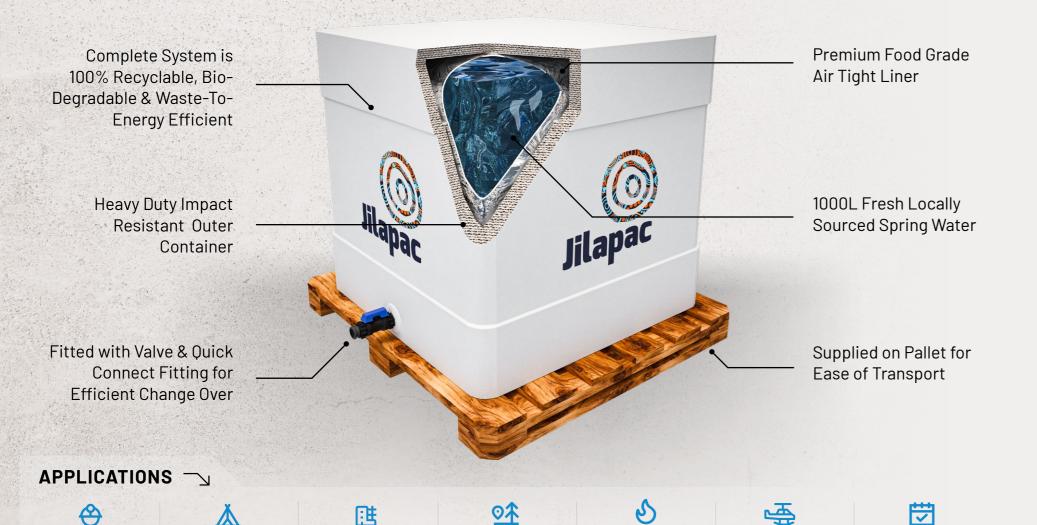

# lilapac.

Jilapac is an innovative solution for providing a bulk packaged source of fresh drinking water in remote or un-serviced locations.

Supplied as a single use product, each Jilapac contains 1000L of pure Western Australian sourced spring water packaged in a specialised storage container system made from 100% recyclable materials.

#### PALLETISED HANDLING

Supplied on a pallet for straightforward lifting, stacking, and transport.

#### **FULLY RECYCLABLE**

Constructed from entirely recyclable, biodegradable materials to minimise environmental impact.

#### **FOOD-GRADE CONSTRUCTION**

Multi-layer liner uses only food-grade approved materials for guaranteed water quality.

#### **PLASTIC-WASTE SAVER**

Achieves a 95% plastic waste reduction compared to bottled water

#### **EXTENDED SHELF LIFE**

Designed for long-term storage without compromising freshness.

#### SINGLE-USE SUPPLY

Delivered as a one-time-use pod for hassle-free hydration logistics.

#### **HIGH-VOLUME CAPACITY**

Each Jilapac holds a generous 1000L of fresh spring water.

#### **SPECIFICATIONS**

Water Storage Capacity: 1,000 litres

Outer Dimensions: 1090mm x 1090mm x 1150mm (including pallet)

Pallet Size: 1100mm x 1100mm

Gross Weight: Approximately 1050kg (including pallet)

Compression Strength: Vertical load resistance of 8-10 tons

Shelf Life: Over 12 months

8 MINE SITES

SERO Global, part of the APS group of companies, designs, fabricates, and delivers robust and sustainable modular solutions tailored to Australia's mining and civil engineering industries.