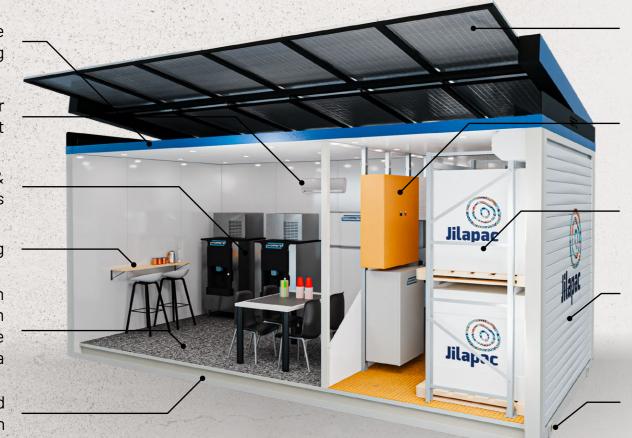

#### **SPECIFICATIONS**

- · Heavy-Duty Canvas Cover
- 500W Solar Panel With Regulator

Width: 1.5m | Length: 2.4m | Height: 2.6m