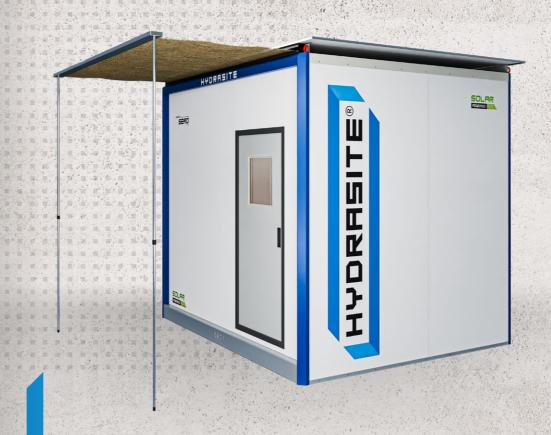

# HYDRASITE CONFIGURATI

CAMPS

SITES

**HYDRASITE S1000** 

& COMMUNITIES

RESPONSE

**EVENTS** 

# HYDRASITE \$1000

**HEAVY DUTY GALVANISED BASE** 

INSULATED **ENCLOSURE** 

WATER CHILLER WITH BUBBLER & **BOTTLE FILLER** 

INTEGRATED FORK POCKETS

**SOLAR POWERED** 

WATER FILTRATION

**TIE DOWN & LIFT** POINTS

#### **SPECIFICATIONS**

- · Heavy-Duty Canvas Cover
- 500 W Solar Panel With Regulator
- · 50mm Insulated Walls & Ceiling