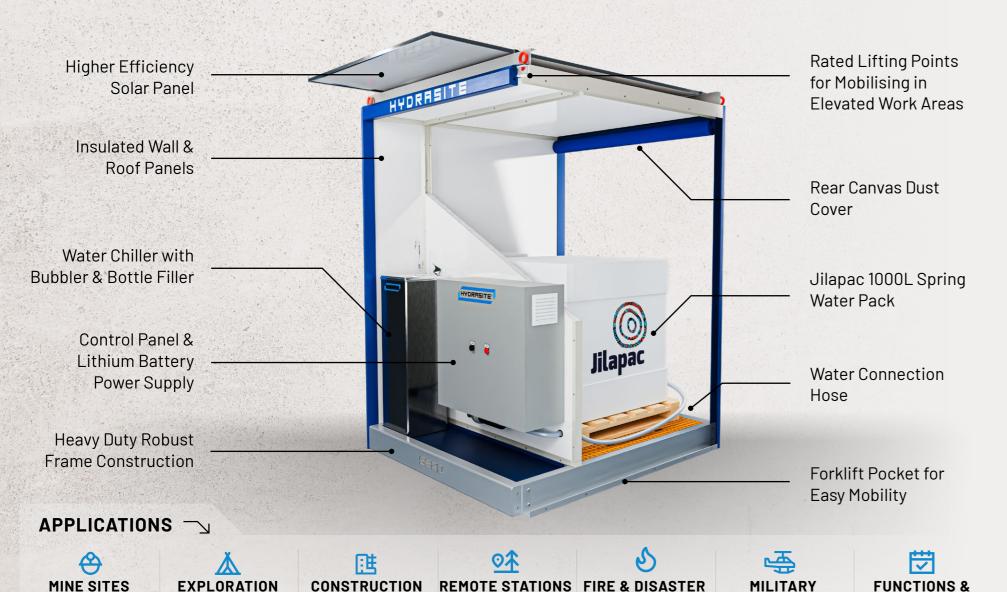

# HYDRASITE \$1000

**HEAVY DUTY GALVANISED BASE** 

INSULATED **ENCLOSURE** 

WATER CHILLER WITH BUBBLER & **BOTTLE FILLER** 

INTEGRATED FORK POCKETS

**SOLAR POWERED** 

WATER FILTRATION

**TIE DOWN & LIFT** POINTS

#### **SPECIFICATIONS**

- · Heavy-Duty Canvas Cover
- 500 W Solar Panel With Regulator
- · 50mm Insulated Walls & Ceiling