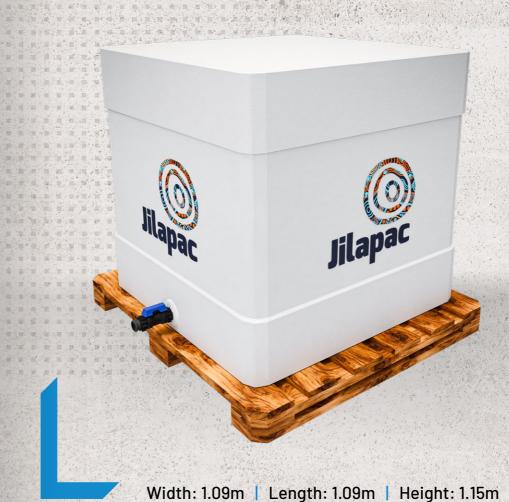

#### **SPECIFICATIONS**

Water Storage Capacity: 1,000 litres

Outer Dimensions: 1090mm x 1090mm x 1150mm (including pallet)

Pallet Size: 1100mm x 1100mm

Gross Weight: Approximately 1050kg (including pallet)