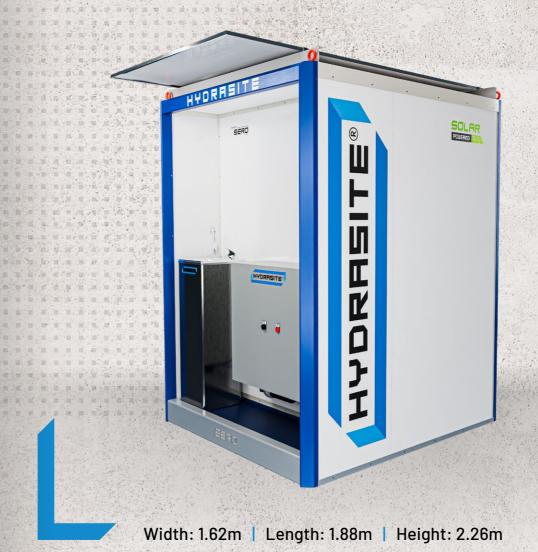

# HYDRASITE \$1000

**HEAVY DUTY GALVANISED BASE** 

INSULATED **ENCLOSURE** 

WATER CHILLER WITH BUBBLER & **BOTTLE FILLER** 

INTEGRATED FORK POCKETS

**SOLAR POWERED** 

WATER FILTRATION

**TIE DOWN & LIFT** POINTS

#### **SPECIFICATIONS**

- · Heavy-Duty Canvas Cover
- 500 W Solar Panel With Regulator
- · 50mm Insulated Walls & Ceiling