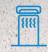

# lilapac.

Jilapac is an innovative solution for providing a bulk packaged source of fresh drinking water in remote or un-serviced locations.

Supplied as a single use product, each Jilapac contains 1000L of pure Western Australian sourced spring water packaged in a specialised storage container system made from 100% recyclable materials.

#### PALLETISED HANDLING

Supplied on a pallet for straightforward lifting, stacking, and transport.

#### **HIGH-VOLUME CAPACITY**

Each Jilapac holds a generous 1000L of fresh spring water.

#### **SPECIFICATIONS**

Water Storage Capacity: 1,000 litres

Outer Dimensions: 1090mm x 1090mm x 1150mm (including pallet)

Pallet Size: 1100mm x 1100mm

Gross Weight: Approximately 1050kg (including pallet)