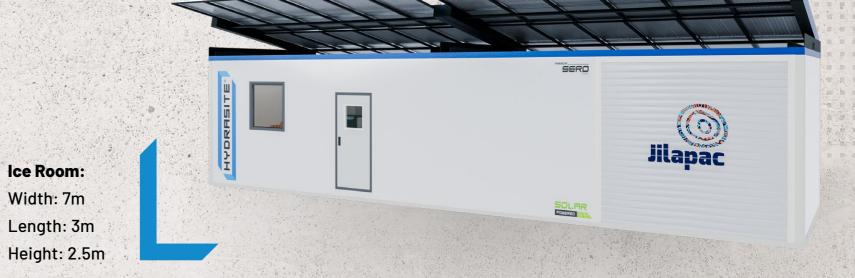

#### APPLICATIONS >

SITES

& COMMUNITIES

**HYDRHSITE®** 

**External:** Ice Room: Width: 3.5m Width: 6.2m Length: 3m Length: 3.2m Height: 2.8m Height: 2.5m