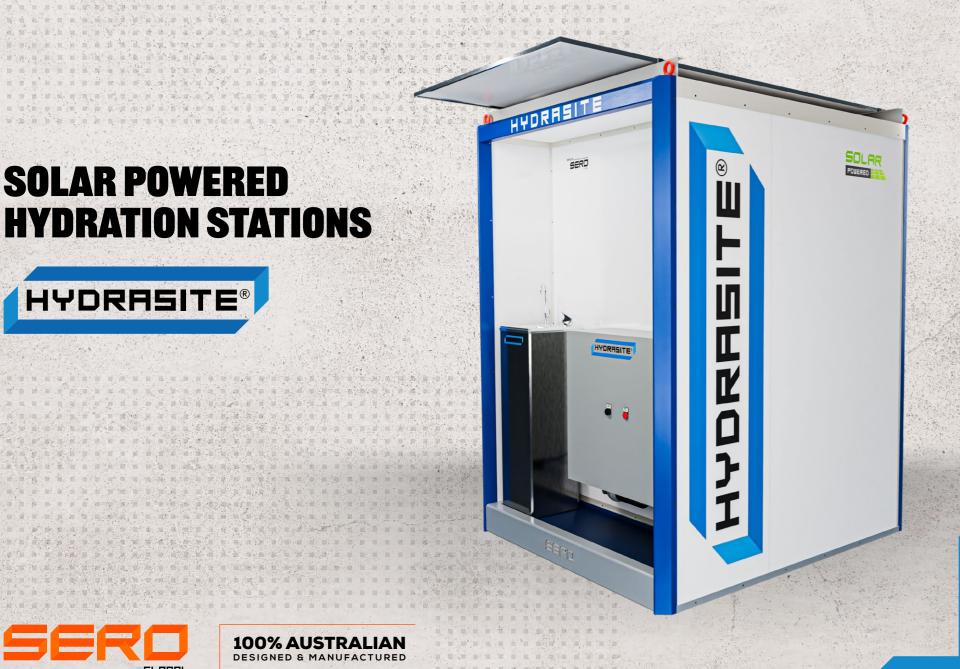

# **SOLAR POWERED HYDRATION STATIONS**

100% AUSTRALIAN
DESIGNED & MANUFACTURED

**80% of Australians** suffer from dehydration symptoms

# **HYDRASITE®**

Our hydration solutions ensure your personnel always has access to fresh, chilled potable drinking water, keeping them safe and hydrated no matter where they are.

Powered by solar energy, our standalone hydration units are specifically engineered to perform even in the harshest of environments.