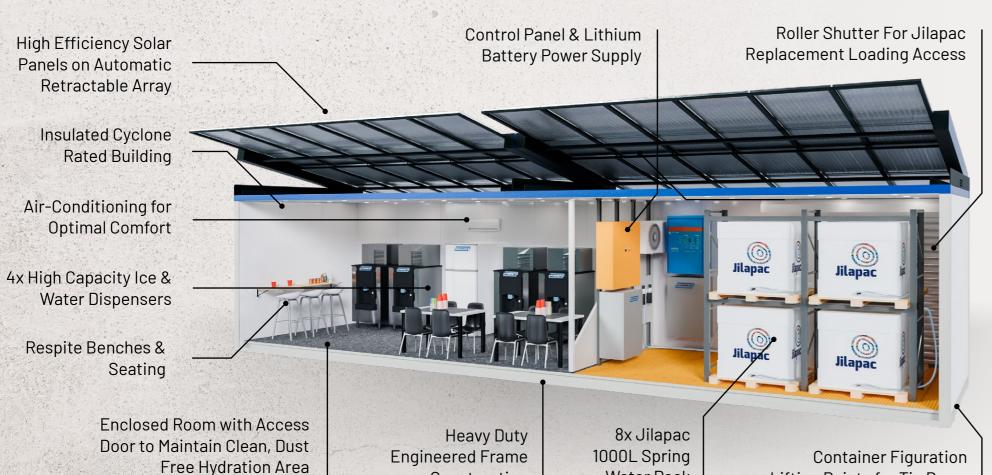

# HYDRASITE CONFIGURATI

**HYDRASITE S6000** 

Insulated Cyclone Rated Building

Air-Conditioning for Optimal Comfort

2x High Capacity Ice & Water Dispensers

Respite Bench Seating

**Enclosed Room with** Access Door to Maintain Clean, Dust Free Hydration Area

Heavy Duty Engineered Frame Construction

High Efficiency Solar Panels on Automatic Retractable Array

Control Panel & Lithium Battery **Power Supply** 

4x Jilapac 1000L Spring Water Pack

Roller Shutter For Jilapac Replacement Loading Access

**Container Figuration** Lifting Points for Tie Down & Ease of Transport

#### APPLICATIONS >

SITES

& COMMUNITIES

**HYDRHSITE®** 

**External:** Ice Room: Width: 3.5m Width: 6.2m Length: 3m Length: 3.2m Height: 2.8m Height: 2.5m

#### **SPECIFICATIONS**

- · 40 kwh Lithium Battery Storage
- 100mm Insulation Lining Panels to Interior
- · Automatic Retractable Solar Array
- 2.0mm Heavy-Duty Vinyl Flooring
- Up to 600kg Per Day Ice Production

**CUSTOMIZABLE FROM 50-250** PERSON DAILY CAPACITY

**AIRCONDITIONED** 

**AIR CURTAINS ON ENTRY** POINTS

STANDARD TWIST LOCK LIFT POINTS