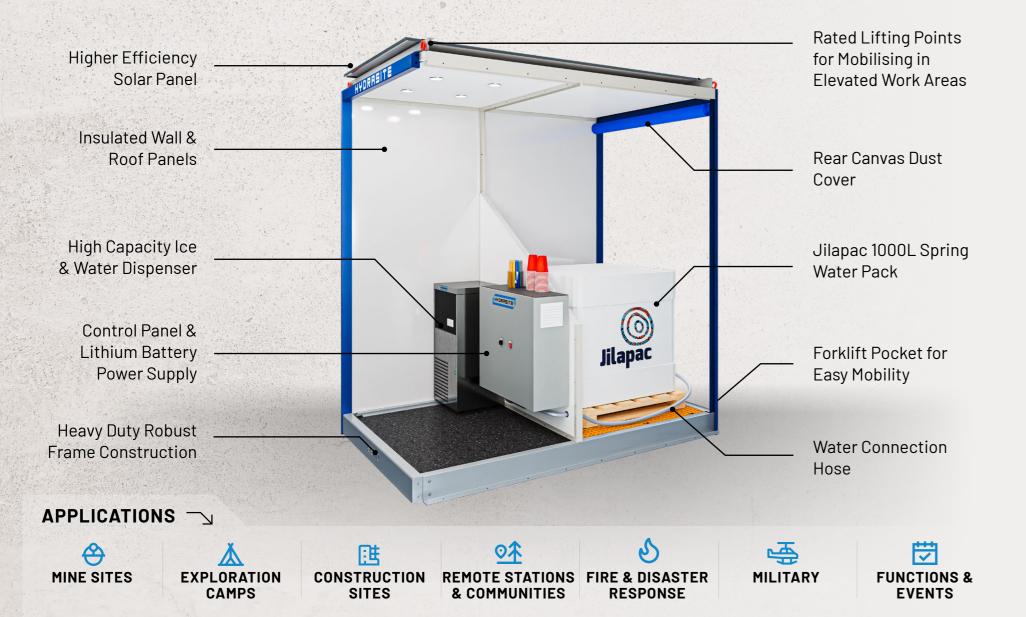

# **HYDRASITE CONFIGURA**

**HYDRASITE S3000** 

Rated Lifting Points Higher Efficiency for Mobilising in Solar Panel **Elevated Work Areas** Air-Conditioning for Insulated Wall & Optimal Comfort **Roof Panels** Control Panel & Lithium Battery Power Supply Jilapac 1000L Spring Water Pack Respite Bench Seating High Capacity Ice & **Enclosed Room with** Water Dispenser Access Door to Maintain Clean, Dust Free Hydration Area Forklift Pocket for Easy Mobility Heavy Duty Robust Frame Construction Water Connection Hose

APPLICATIONS >

SITES

& COMMUNITIES