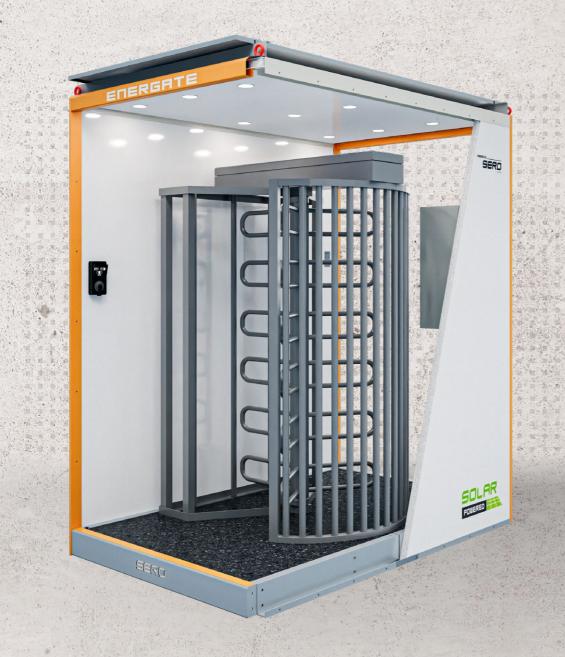

### ACCESS SOLUTIONS

n a n n n n n a nata a n n a n a n

the second se

There are up to 200 workplace fatalities each year, with a significant number linked to unauthorised access.

Energate range is available from single entry access units through to large capacity 6x station modules to cater for all site size requirements.

The modular design across the range allows multiple units to be configured together for extra capacity and enables easy, efficient transportation.

# **ENERGATE CONFIGURATION**

## **ENERGATE S2000**