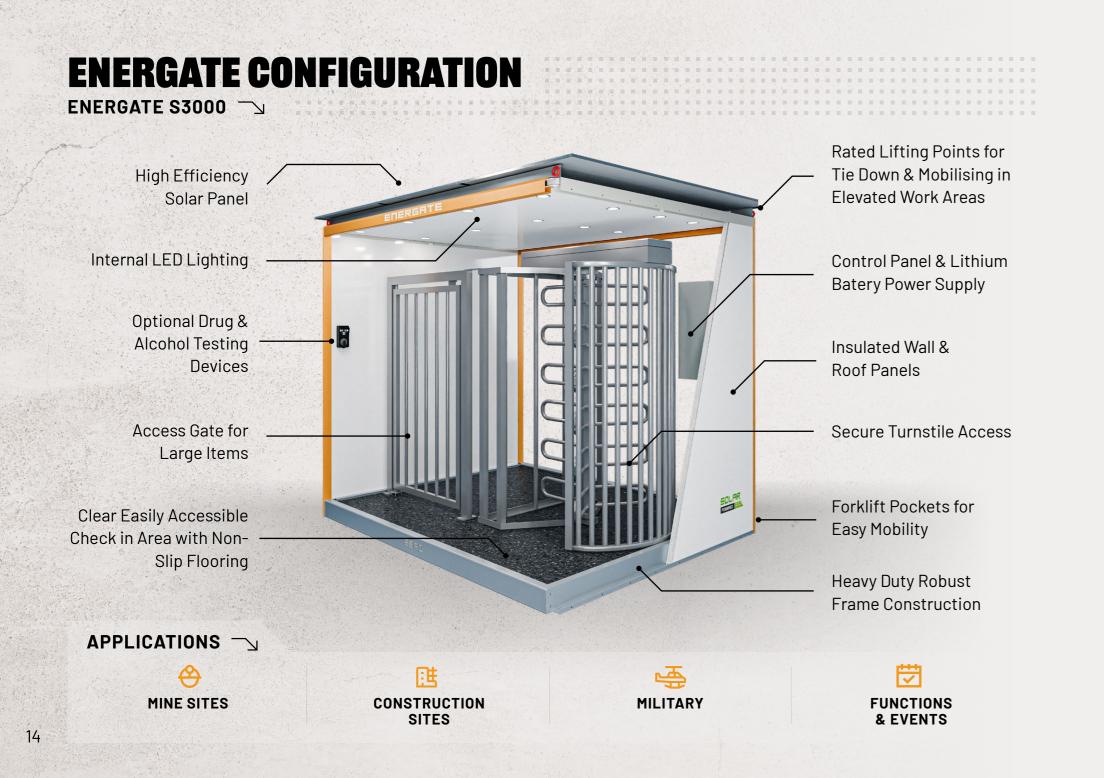

# **ENERGATE CONFIGURATION**

# **ENERGATE S3000**

#### SPECIFICATIONS

Security: Authorised entry turnstile access Lighting: Internal area lighting with day/night sensor **Base Design:** Heavy-duty HDG base with integrated forklift pockets Lifting Features: Integrated lifting / tie-down points **Power System:** Solar-powered system with lithium battery