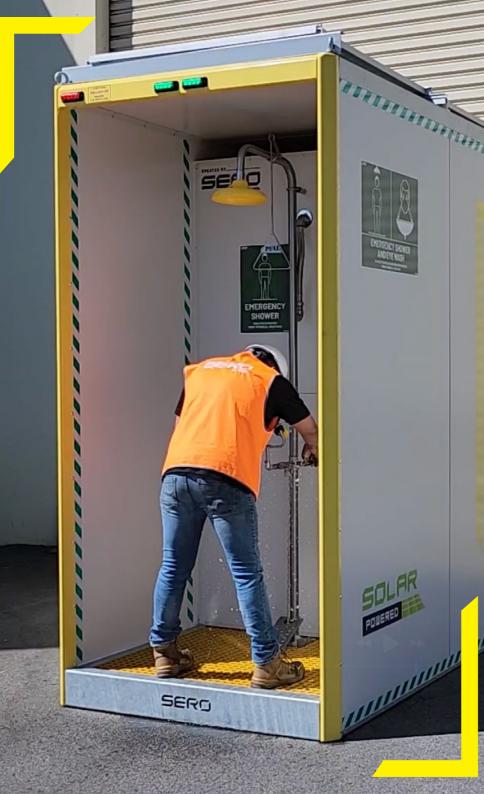

In industrial environments, particularly those located in remote areas, workplace safety is paramount.

Our all-in-one, portable unit combines an emergency safety shower and eye/face wash station, all powered by solar energy. Hydrasafe is designed for rapid deployment and use in remote, off-grid locations, ensuring that your workforce has immediate access to lifesaving safety measures when they need them most.

#### **RAPID EMERGENCY RESPONSE**

Provides immediate decontamination, minimising injury risks from hazardous chemical exposure or foreign object contact.

#### **OFF-GRID RELIABILITY**

100% solar-powered with a 1,500-litre water tank, ensuring continuous operation without the need for mains power

#### **DURABLE & WEATHER-RESISTANT**

Insulated enclosure protects against harsh environmental conditions, ensuring long-lasting performance.

#### SPECIFICATIONS

Water Storage Capacity: 1,500 litres

Visibility: Ever-active green LED location identification light Safety: Low water level and shower activation alarms **Lighting:** Shower area lighting with day/night sensor **Base Design:** Heavy-duty HDG base with integrated forklift pockets Lifting Features: Integrated lifting / tie-down points **Power System:** Solar-powered system with lithium battery

Width: 1.5m | Length: 2.4m | Height: 2.75m