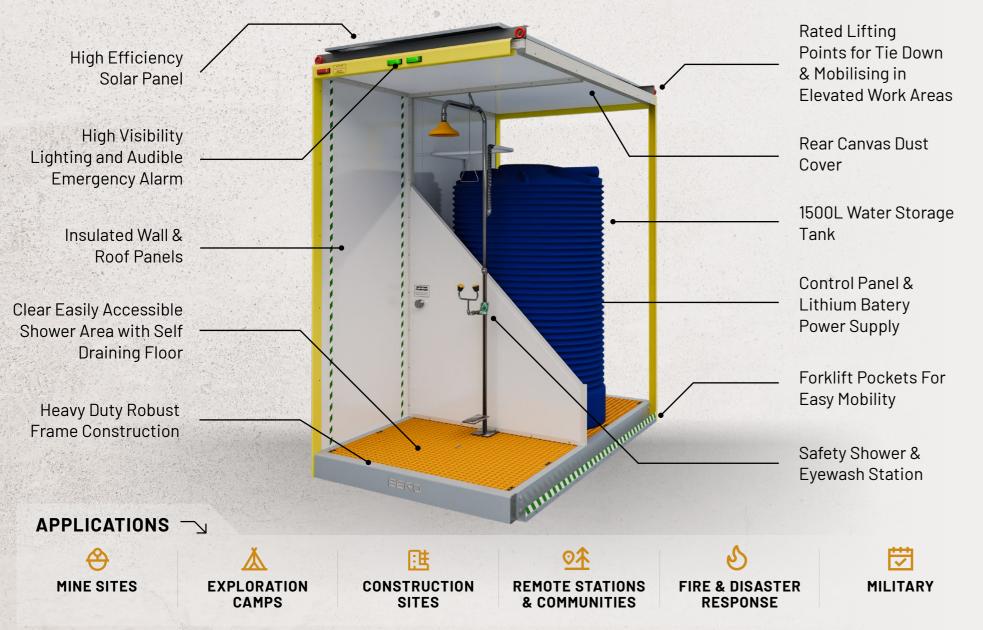

In industrial environments, particularly those located in remote areas, workplace safety is paramount.

Our all-in-one, portable unit combines an emergency safety shower and eye/face wash station, all powered by solar energy. Hydrasafe is designed for rapid deployment and use in remote, off-grid locations, ensuring that your workforce has immediate access to lifesaving safety measures when they need them most.

#### **OFF-GRID RELIABILITY**

100% solar-powered with a 1,500-litre water tank, ensuring continuous operation without the need for mains power

#### SPECIFICATIONS

Water Storage Capacity: 1,500 litres

Visibility: Ever-active green LED location identification light Safety: Low water level and shower activation alarms **Lighting:** Shower area lighting with day/night sensor **Base Design:** Heavy-duty HDG base with integrated forklift pockets Lifting Features: Integrated lifting / tie-down points **Power System:** Solar-powered system with lithium battery

Width: 1.5m | Length: 2.4m | Height: 2.75m