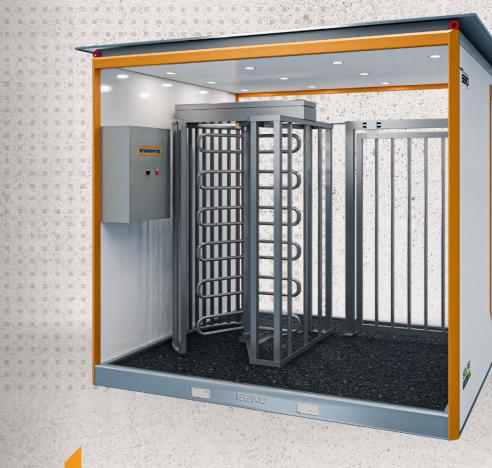

# **ENERGATE CONFIGURATION**

# **ENERGATE S3000**

#### SPECIFICATIONS

Security: Authorised entry turnstile access Lighting: Internal area lighting with day/night sensor **Base Design:** Heavy-duty HDG base with integrated forklift pockets Lifting Features: Integrated lifting / tie-down points **Power System:** Solar-powered system with lithium battery