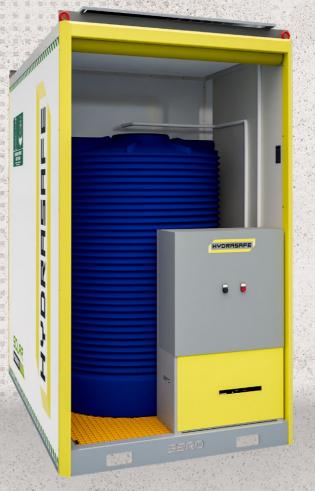

In industrial environments, particularly those located in remote areas, workplace safety is paramount.

Our all-in-one, portable unit combines an emergency safety shower and eye/face wash station, all powered by solar energy. Hydrasafe is designed for rapid deployment and use in remote, off-grid locations, ensuring that your workforce has immediate access to lifesaving safety measures when they need them most.

#### **OFF-GRID RELIABILITY**

100% solar-powered with a 1,500-litre water tank, ensuring continuous operation without the need for mains power

#### SPECIFICATIONS

Water Storage Capacity: 1,500 litres

Visibility: Ever-active green LED location identification light Safety: Low water level and shower activation alarms **Lighting:** Shower area lighting with day/night sensor **Base Design:** Heavy-duty HDG base with integrated forklift pockets Lifting Features: Integrated lifting / tie-down points **Power System:** Solar-powered system with lithium battery

Width: 1.5m | Length: 2.4m | Height: 2.75m