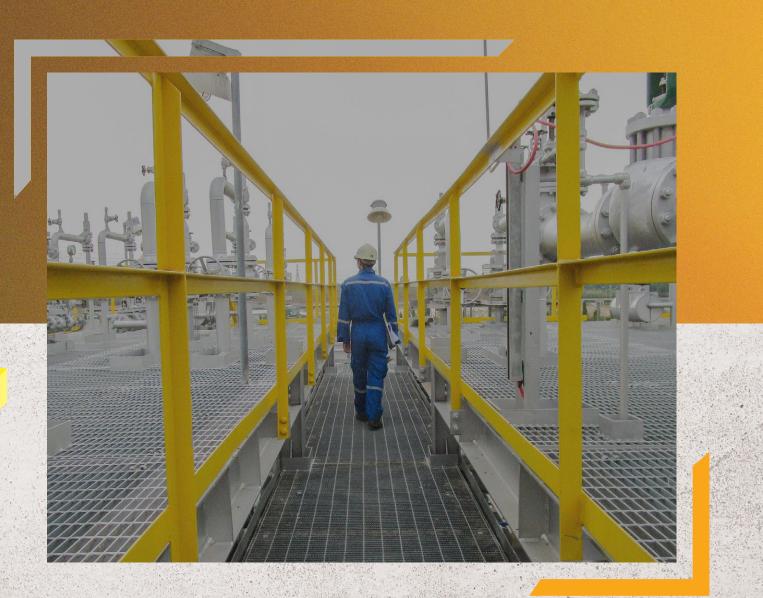

In industrial environments, particularly those located in remote areas, workplace safety is paramount.

Our all-in-one, portable unit combines an emergency safety shower and eye/face wash station, all powered by solar energy. Hydrasafe is designed for rapid deployment and use in remote, off-grid locations, ensuring that your workforce has immediate access to lifesaving safety measures when they need them most.

#### **RAPID EMERGENCY RESPONSE**

Provides immediate decontamination, minimising injury risks from hazardous chemical exposure or foreign object contact.