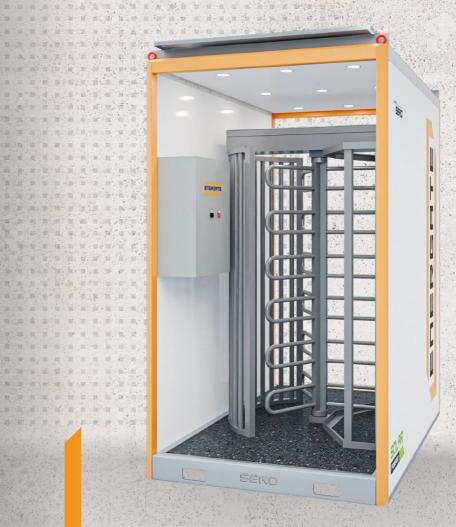

# **ENERGATE S3000**

#### SPECIFICATIONS

Security: Authorised entry turnstile access Lighting: Internal area lighting with day/night sensor **Base Design:** Heavy-duty HDG base with integrated forklift pockets Lifting Features: Integrated lifting / tie-down points **Power System:** Solar-powered system with lithium battery