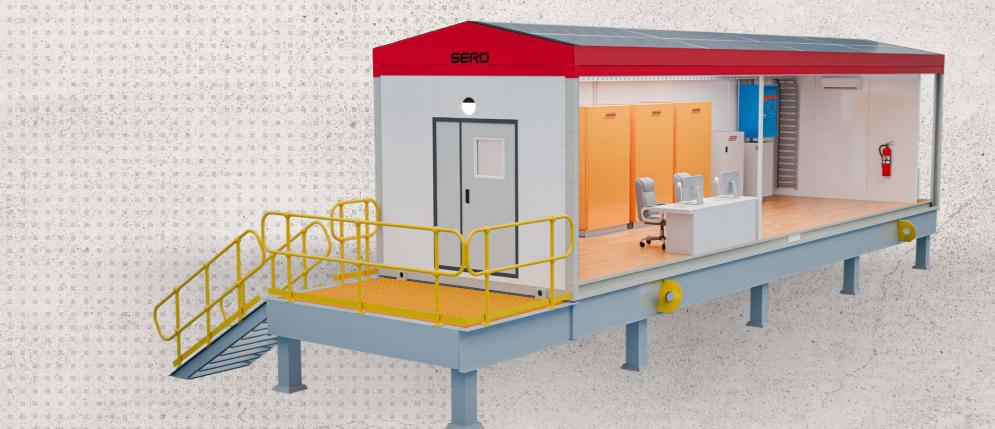

100% AUSTRALIAN
DESIGNED & MANUFACTURED

Enercomm offers a range of pre-engineered modular buildings designed to be customised for switchroom, communications or control centre applications.

All Enercomm buildings are rated for use in cyclonic wind regions and manufactured to Australian standards. These rooms have the flexibility to be constructed to comply with any specific industry regulations, specifications or fire ratings and can also be supplied fully fitted out to provide a complete turn-key, site ready solution.

Enercomm is able be used as a stand-alone building or mounted on a platform subframe with stairs for elevated installations.

#### MODULAR

Multiple buildings can be joined to create larger building configurations.

#### **INSTALLATION SAVINGS**

Separate subframe can be pre-installed and switchroom positioned when stage ready.