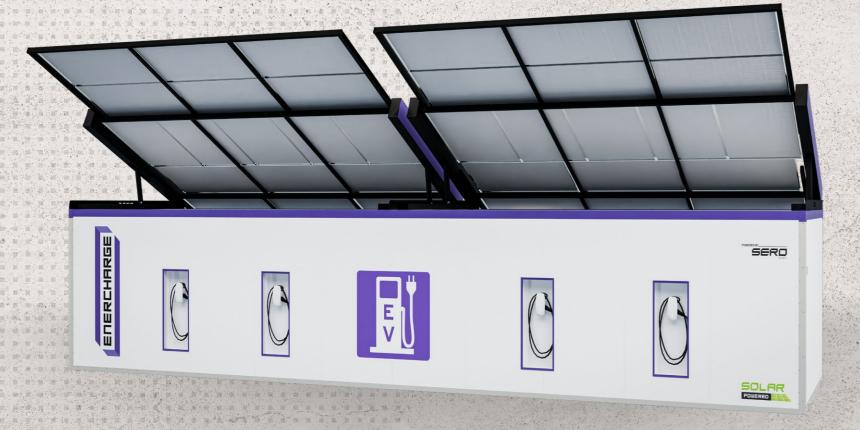

## **ENERCHARGE 6000**

**HIGH EFFICIENCY** SOLAR PANEL -**25YR WARRANTY** 

AUSTRALIAN

MADE LITHIUM

**ENGINEERED FOR** WIND REGION D

SOLID FABRICATED HDG STEEL FRAME

**QUALITY VEHICLE** CHARGERS

- 10YR WARRANTY

(A)

AUTOMATIC RETRACTABLE **SOLAR ARRAY** 

#### **SPECIFICATIONS**

- 2x 7.4kw Vehicle Chargers
- 9kw Solar Power
- 80kWh Lithium Battery Storage
- · Bluetooth, USB, Wi-Fi/LAN, & Internet Connectivity for Remote Monitoring

Length: 6.2m | Width: 3.2m | Height: 2.9m