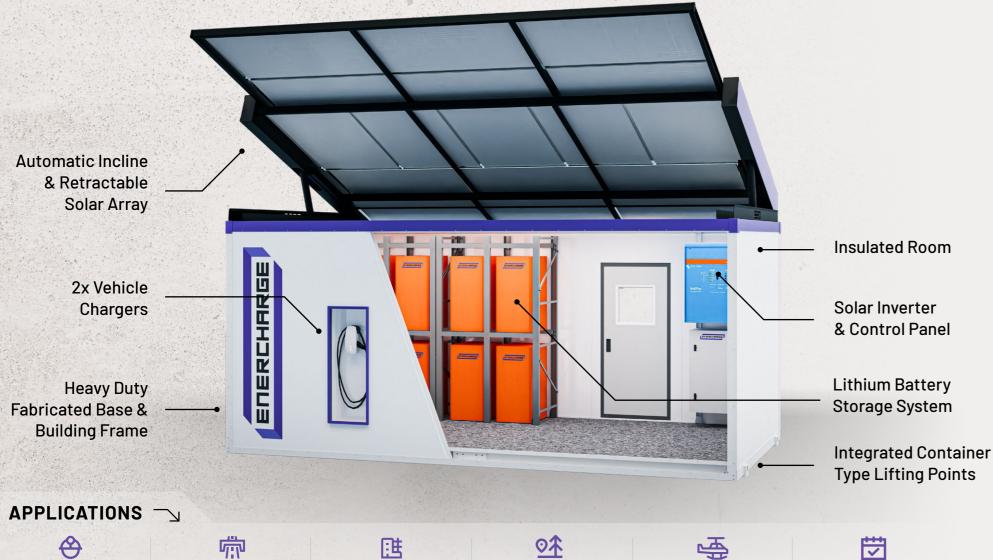

## **ENERCHARGE 6000**

**HIGH EFFICIENCY** SOLAR PANEL -**25YR WARRANTY** 

AUSTRALIAN

MADE LITHIUM

**ENGINEERED FOR** WIND REGION D

SOLID FABRICATED HDG STEEL FRAME

**QUALITY VEHICLE** CHARGERS

- 10YR WARRANTY

(A)

AUTOMATIC RETRACTABLE **SOLAR ARRAY** 

#### **SPECIFICATIONS**

- 2x 7.4kw Vehicle Chargers
- 9kw Solar Power
- 80kWh Lithium Battery Storage
- · Bluetooth, USB, Wi-Fi/LAN, & Internet Connectivity for Remote Monitoring

Length: 6.2m | Width: 3.2m | Height: 2.9m

SOLID FABRICATED HDG STEEL FRAME

STANDARD CONTAINER CONFIGURATION LIFT POINTS