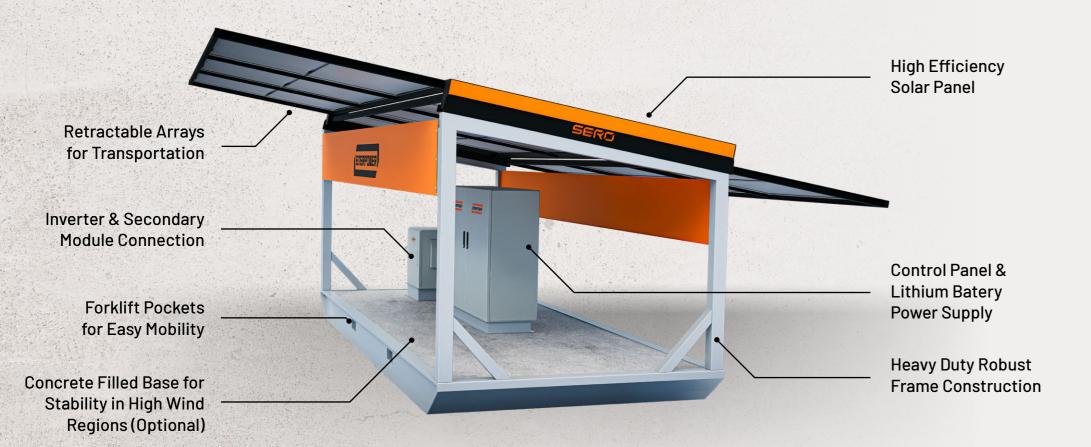

### **ENERPOWER CONFIGURATION**

**ENERPOWER 400** 

Length: 1.9m | Height: 1.4m | Width: 0.9m

HIGH EFFICIENCY SOLAR
PANEL - 25YR WARRANTY

AUSTRALIAN MADE
LITHIUM BATTERY STORAGE
- 10YR WARRANTY

INCLINE ADJUSTABLE SOLAR ARRAY

SOLID FABRICATED HDG STEEL FRAME

INTEGRATED FORK
POCKETS & LIFTING POINTS

### **SPECIFICATIONS**

- 400w Solar Power
- 2.9kWh Lithium Battery Storage
- 240v Output
- IP67 Battery and Control Enclosure

**ENERPOWER 2000** 

APPLICATIONS >

**PUMP STATIONS** 

**TELEMETERY & CONTROL** 