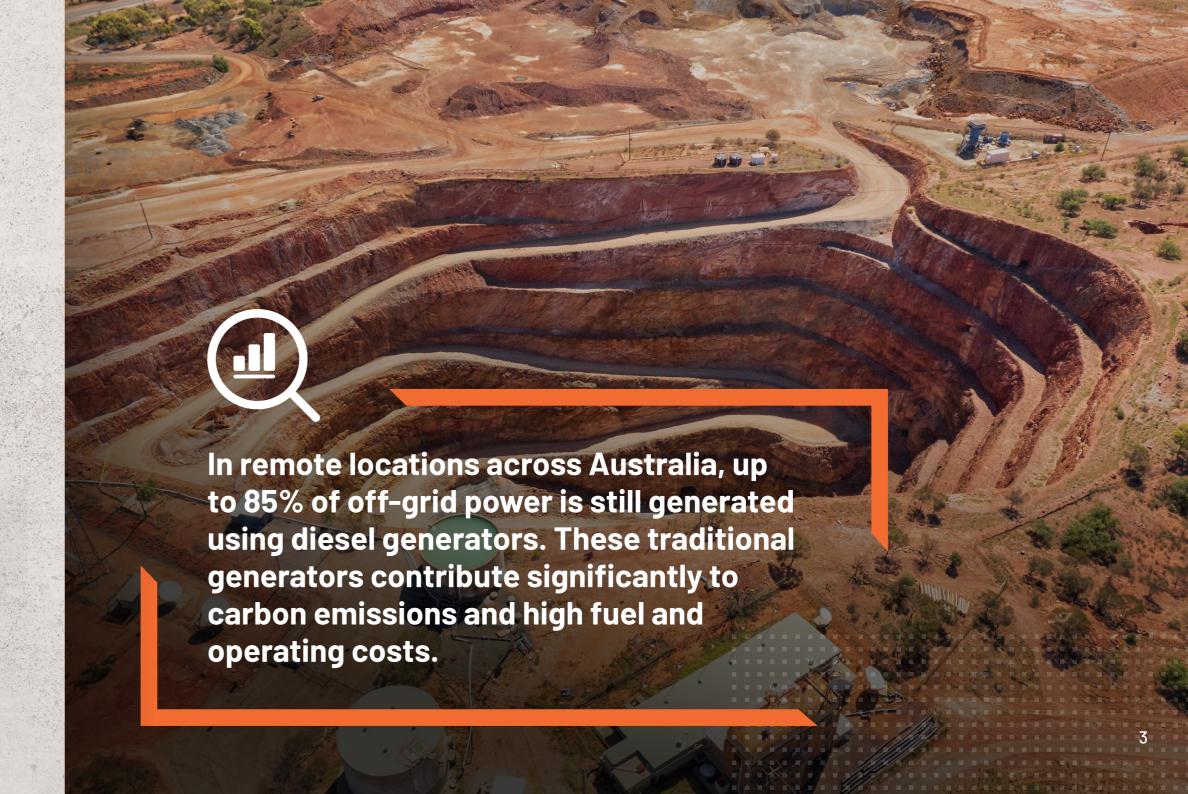

Traditional diesel generators are often used in remote locations, but they come with high fuel costs and environmental drawbacks.

SERO Global offers a sustainable alternative with our solar-powered units. These units are the ultimate solution for remote sites lacking reliable power sources.