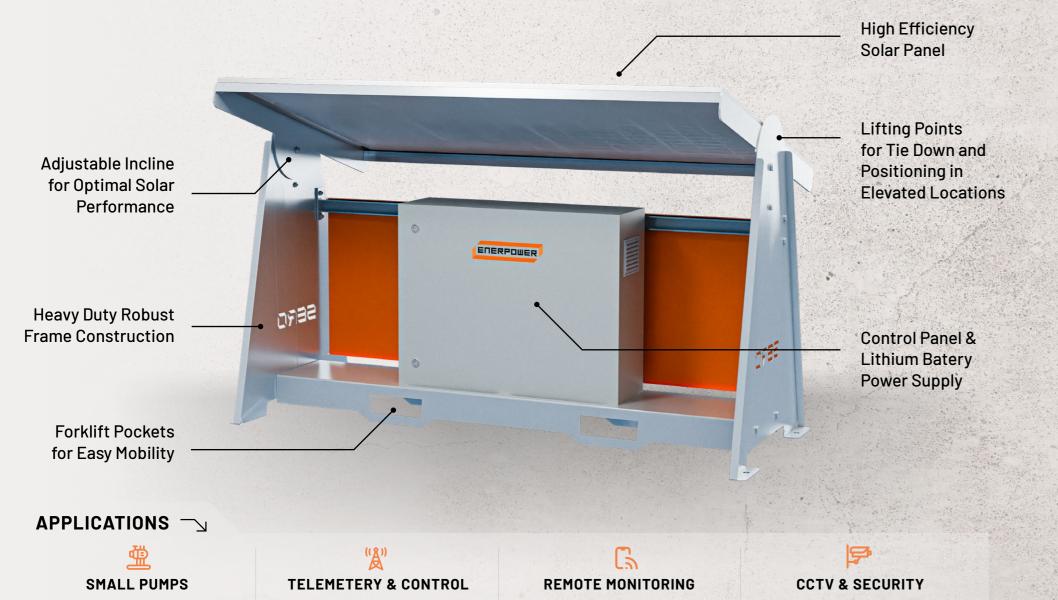

### **ENERPOWER CONFIGURATION**

**ENERPOWER 400** 

Length: 1.9m | Height: 1.4m | Width: 0.9m

HIGH EFFICIENCY SOLAR
PANEL - 25YR WARRANTY

AUSTRALIAN MADE
LITHIUM BATTERY STORAGE
- 10YR WARRANTY

INCLINE ADJUSTABLE SOLAR ARRAY

SOLID FABRICATED HDG STEEL FRAME

INTEGRATED FORK
POCKETS & LIFTING POINTS

### **SPECIFICATIONS**

- 400w Solar Power
- 2.9kWh Lithium Battery Storage
- 240v Output
- IP67 Battery and Control Enclosure

**ENERPOWER 2000** 

APPLICATIONS >

**PUMP STATIONS** 

**TELEMETERY & CONTROL** 