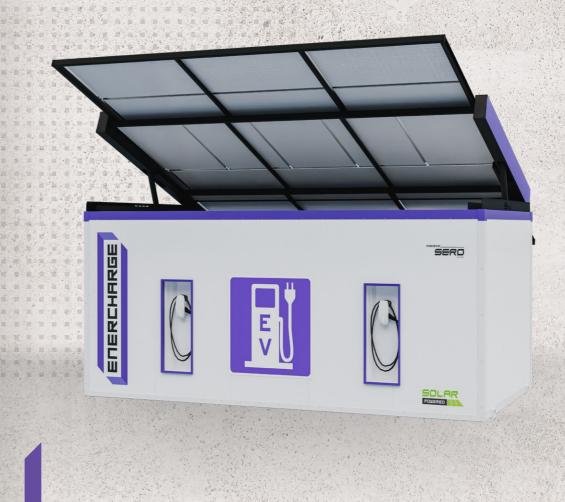

## **ENERCHARGE 6000**

**HIGH EFFICIENCY** SOLAR PANEL -**25YR WARRANTY** 

AUSTRALIAN

MADE LITHIUM

**ENGINEERED FOR** WIND REGION D

SOLID FABRICATED HDG STEEL FRAME

**QUALITY VEHICLE** CHARGERS

- 10YR WARRANTY

(A)

AUTOMATIC RETRACTABLE **SOLAR ARRAY** 

#### **SPECIFICATIONS**

- 2x 7.4kw Vehicle Chargers
- 9kw Solar Power
- 80kWh Lithium Battery Storage
- · Bluetooth, USB, Wi-Fi/LAN, & Internet Connectivity for Remote Monitoring

Length: 6.2m | Width: 3.2m | Height: 2.9m