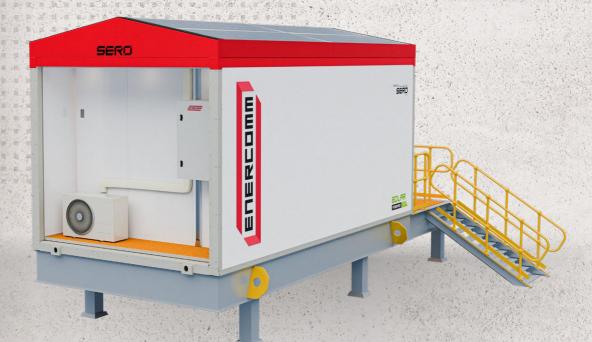

100% AUSTRALIAN
DESIGNED & MANUFACTURED

Enercomm offers a range of pre-engineered modular buildings designed to be customised for switchroom, communications or control centre applications.

All Enercomm buildings are rated for use in cyclonic wind regions and manufactured to Australian standards. These rooms have the flexibility to be constructed to comply with any specific industry regulations, specifications or fire ratings and can also be supplied fully fitted out to provide a complete turn-key, site ready solution.

Enercomm is able be used as a stand-alone building or mounted on a platform subframe with stairs for elevated installations.

# **ENERCOMM 6000**

External size: Width: 6.2m | Depth: 3.2m

Internal size: Width: 5.5m | Depth: 3m

**ENGINEERED FOR** WIND REGION D

STANDARD CONTAINER CONFIGURATION LIFT POINTS

SOLID **FABRICATED** STEEL BASE AND COMPLETE **OUTER FRAME** STRUCTURE

## ENERCOMM 12000

**ENGINEERED FOR** WIND REGION D

CUSTOMIZABLE INTERNAL **SEGREGATION** 

**EFFICIENT 100MM** THICK SIP PANEL WALL AND CEILING CONSTRUCTION

**HEAVY DUTY METAL CLAD PA** DOORS

STANDARD CONTAINER CONFIGURATION LIFT POINTS