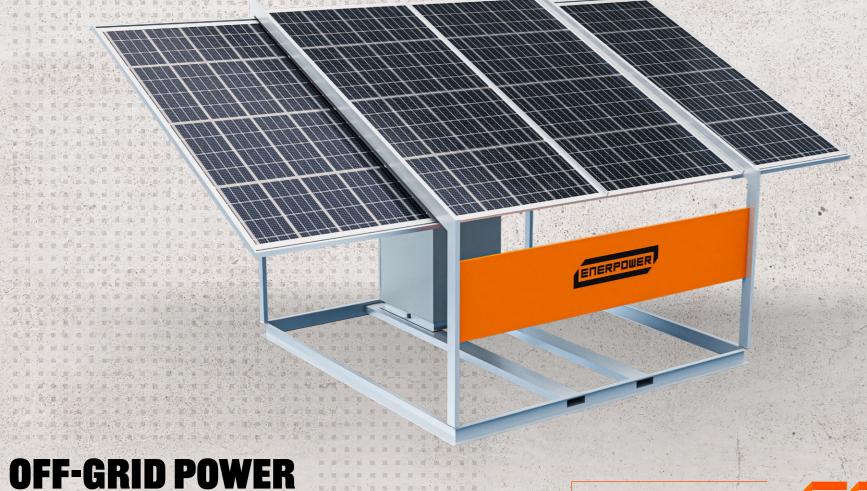

# ENERPOWER

Enerpower provides bespoke range of modular, off-grid solar powered units designed to produce a consistent and reliable power source in any location. All models are built to be scalable by connecting multiple units together to create higher outputs where increased demands are required.

### **ENERPOWER CONFIGURATION**

**ENERPOWER 400** 

Length: 1.9m | Height: 1.4m | Width: 0.9m

HIGH EFFICIENCY SOLAR
PANEL - 25YR WARRANTY

AUSTRALIAN MADE
LITHIUM BATTERY STORAGE
- 10YR WARRANTY

INCLINE ADJUSTABLE SOLAR ARRAY

SOLID FABRICATED HDG STEEL FRAME

INTEGRATED FORK
POCKETS & LIFTING POINTS

### **SPECIFICATIONS**

- 400w Solar Power
- 2.9kWh Lithium Battery Storage
- 240v Output
- IP67 Battery and Control Enclosure

**ENERPOWER 2000** 

APPLICATIONS >

**PUMP STATIONS** 

**TELEMETERY & CONTROL** 