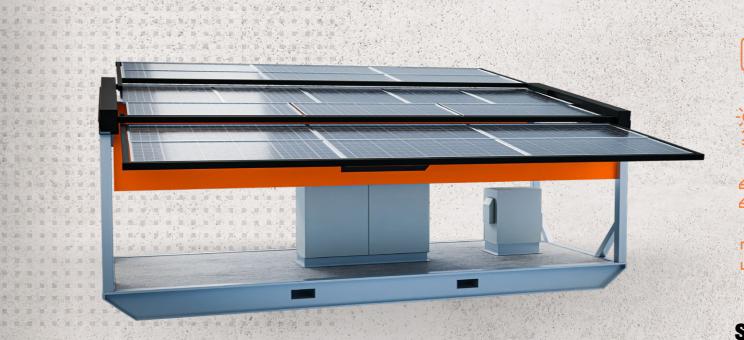

### **ENERPOWER CONFIGURATION**

**ENERPOWER 400** 

Length: 1.9m | Height: 1.4m | Width: 0.9m

HIGH EFFICIENCY SOLAR
PANEL - 25YR WARRANTY

AUSTRALIAN MADE
LITHIUM BATTERY STORAGE
- 10YR WARRANTY

INCLINE ADJUSTABLE SOLAR ARRAY

SOLID FABRICATED HDG STEEL FRAME

INTEGRATED FORK
POCKETS & LIFTING POINTS

### **SPECIFICATIONS**

- 400w Solar Power
- 2.9kWh Lithium Battery Storage
- 240v Output
- IP67 Battery and Control Enclosure

**ENERPOWER 2000** 

APPLICATIONS >

**PUMP STATIONS** 

**TELEMETERY & CONTROL** 