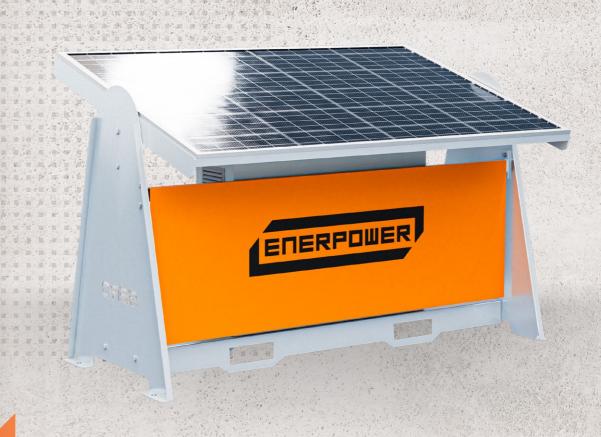

### **ENERPOWER CONFIGURATION**

**ENERPOWER 400** 

Length: 1.9m | Height: 1.4m | Width: 0.9m

HIGH EFFICIENCY SOLAR
PANEL - 25YR WARRANTY

AUSTRALIAN MADE
LITHIUM BATTERY STORAGE
- 10YR WARRANTY

INCLINE ADJUSTABLE SOLAR ARRAY

### **SPECIFICATIONS**

- 400w Solar Power
- 2.9kWh Lithium Battery Storage
- 240v Output
- IP67 Battery and Control Enclosure

**ENERPOWER 2000** 

APPLICATIONS >

**PUMP STATIONS** 

**TELEMETERY & CONTROL** 