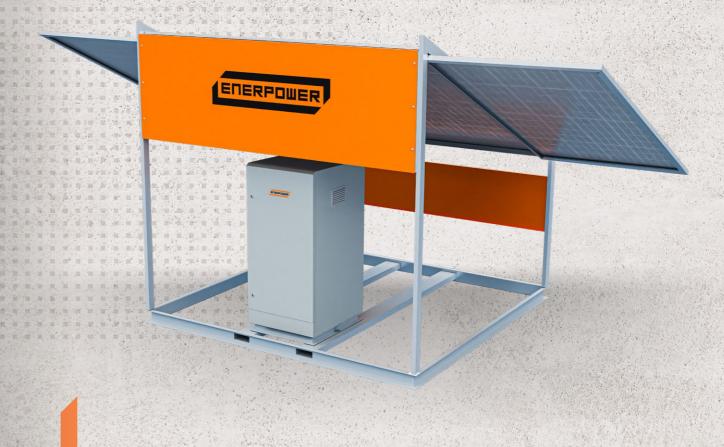

### **ENERPOWER CONFIGURATION**

**ENERPOWER 400** 

Length: 1.9m | Height: 1.4m | Width: 0.9m

HIGH EFFICIENCY SOLAR
PANEL - 25YR WARRANTY

AUSTRALIAN MADE
LITHIUM BATTERY STORAGE
- 10YR WARRANTY

INCLINE ADJUSTABLE SOLAR ARRAY

SOLID FABRICATED HDG STEEL FRAME

INTEGRATED FORK
POCKETS & LIFTING POINTS

### **SPECIFICATIONS**

- 400w Solar Power
- 2.9kWh Lithium Battery Storage
- 240v Output
- IP67 Battery and Control Enclosure

**ENERPOWER 2000** 

APPLICATIONS >

**PUMP STATIONS** 

**TELEMETERY & CONTROL** 