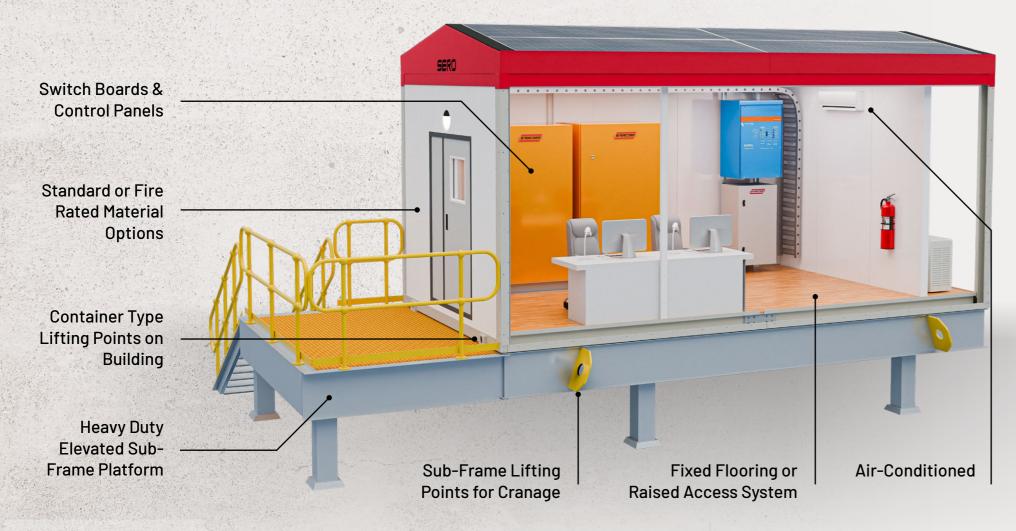

100% AUSTRALIAN
DESIGNED & MANUFACTURED

Enercomm offers a range of pre-engineered modular buildings designed to be customised for switchroom, communications or control centre applications.

All Enercomm buildings are rated for use in cyclonic wind regions and manufactured to Australian standards. These rooms have the flexibility to be constructed to comply with any specific industry regulations, specifications or fire ratings and can also be supplied fully fitted out to provide a complete turn-key, site ready solution.

Enercomm is able be used as a stand-alone building or mounted on a platform subframe with stairs for elevated installations.

## ENERCOMM BENEFITS

#### PRE-ENGINEERED

Reduces build times and costs.

#### **TIME SAVINGS**

Standard container connections for ease of transport and quick site install.

### DURABILITY

Australian Designed & Manufactured.

#### MODULAR

Multiple buildings can be joined to create larger building configurations.

#### **INSTALLATION SAVINGS**

Separate subframe can be pre-installed and switchroom positioned when stage ready.