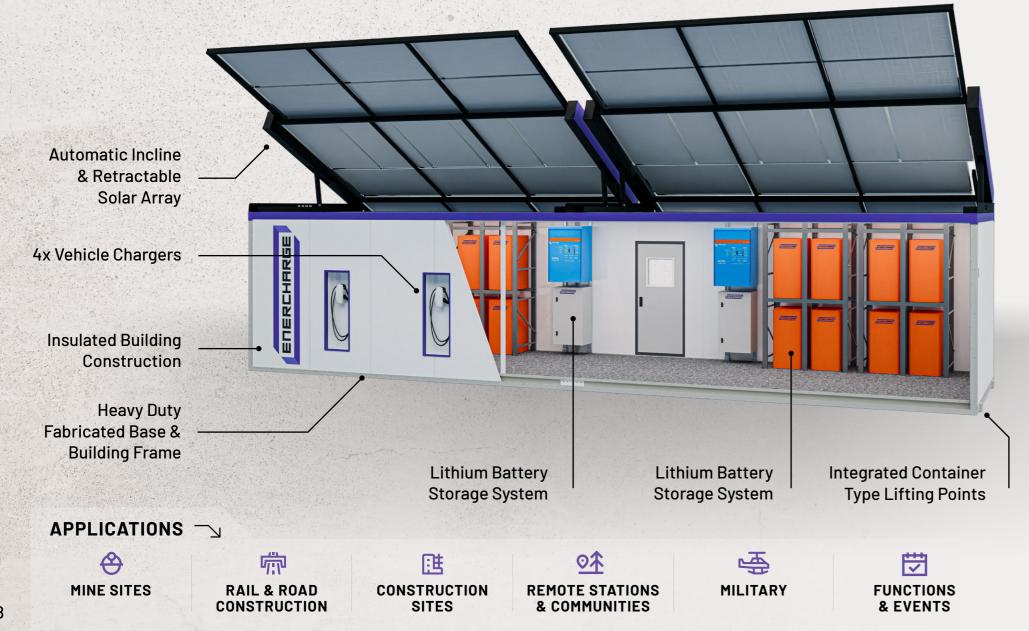

## **ENERCHARGE 6000**

**HIGH EFFICIENCY** SOLAR PANEL -**25YR WARRANTY** 

AUSTRALIAN

MADE LITHIUM

**ENGINEERED FOR** WIND REGION D

SOLID FABRICATED HDG STEEL FRAME

**QUALITY VEHICLE** CHARGERS

- 10YR WARRANTY

(A)

AUTOMATIC RETRACTABLE **SOLAR ARRAY** 

#### **SPECIFICATIONS**

- 2x 7.4kw Vehicle Chargers
- 9kw Solar Power
- 80kWh Lithium Battery Storage
- · Bluetooth, USB, Wi-Fi/LAN, & Internet Connectivity for Remote Monitoring

Length: 6.2m | Width: 3.2m | Height: 2.9m

**FUNCTIONS** & EVENTS

MINE SITES

### **ENERCHARGE CONFIGURATION**

**ENERCHARGE 12000** 