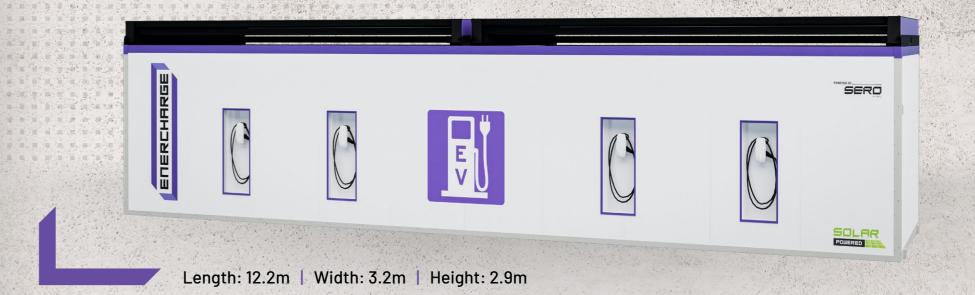

#### **SPECIFICATIONS**

- 2x 7.4kw Vehicle Chargers
- 9kw Solar Power
- 80kWh Lithium Battery Storage
- · Bluetooth, USB, Wi-Fi/LAN, & Internet Connectivity for Remote Monitoring

Length: 6.2m | Width: 3.2m | Height: 2.9m