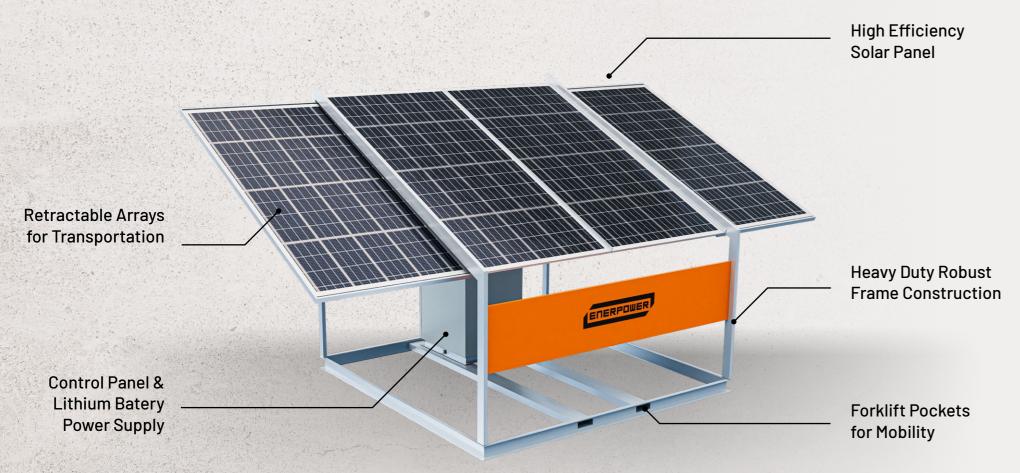

### **ENERPOWER CONFIGURATION**

**ENERPOWER 400** 

Length: 1.9m | Height: 1.4m | Width: 0.9m

HIGH EFFICIENCY SOLAR
PANEL - 25YR WARRANTY

AUSTRALIAN MADE
LITHIUM BATTERY STORAGE
- 10YR WARRANTY

INCLINE ADJUSTABLE SOLAR ARRAY

SOLID FABRICATED HDG STEEL FRAME

INTEGRATED FORK
POCKETS & LIFTING POINTS

### **SPECIFICATIONS**

- 400w Solar Power
- 2.9kWh Lithium Battery Storage
- 240v Output
- IP67 Battery and Control Enclosure

**ENERPOWER 2000** 

APPLICATIONS >

**PUMP STATIONS** 

**TELEMETERY & CONTROL** 