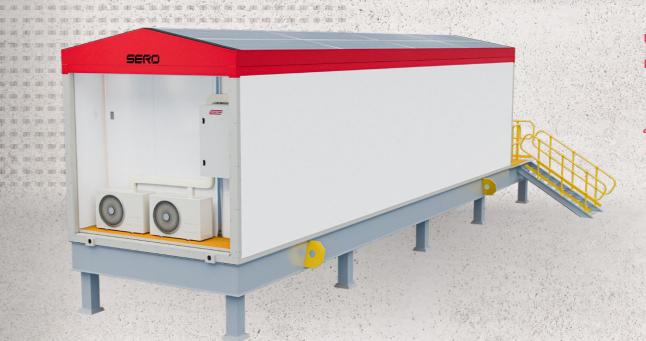

# **ENERCOMM 6000**

External size: Width: 6.2m | Depth: 3.2m

Internal size: Width: 5.5m | Depth: 3m

**ENGINEERED FOR** WIND REGION D

STANDARD CONTAINER CONFIGURATION LIFT POINTS

SOLID **FABRICATED** STEEL BASE AND COMPLETE **OUTER FRAME** STRUCTURE

- 2x LED Batten Lights
- 1x LED Emergency Batten Light
- 1x Smoke Alarm
- 1x Emergency Exit LED Light
- 1x 3.2Kw Reverse Cycle Split System Air-Conditioner
- · 2x Double GPO Outlets

• 1x RJ45 Data Points