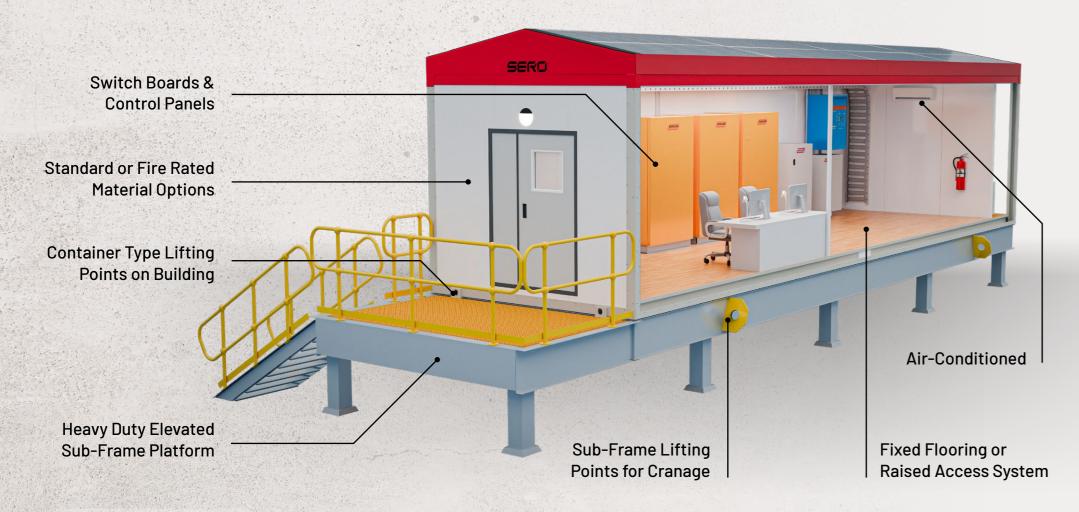

100% AUSTRALIAN
DESIGNED & MANUFACTURED

Enercomm offers a range of pre-engineered modular buildings designed to be customised for switchroom, communications or control centre applications.

All Enercomm buildings are rated for use in cyclonic wind regions and manufactured to Australian standards. These rooms have the flexibility to be constructed to comply with any specific industry regulations, specifications or fire ratings and can also be supplied fully fitted out to provide a complete turn-key, site ready solution.

Enercomm is able be used as a stand-alone building or mounted on a platform subframe with stairs for elevated installations.

## ENERCOMM BENEFITS

#### PRE-ENGINEERED

Reduces build times and costs.

#### **TIME SAVINGS**

Standard container connections for ease of transport and quick site install.

### DURABILITY

Australian Designed & Manufactured.

#### MODULAR

Multiple buildings can be joined to create larger building configurations.

#### **INSTALLATION SAVINGS**

Separate subframe can be pre-installed and switchroom positioned when stage ready.